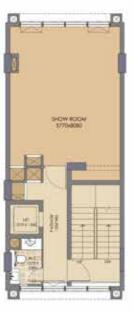

#### FLOOR PLAN

Plot Size: 6m x 15m ■ Plot Area: 90 sqmt

#### **BASEMENT, GROUND FLOOR & FIRST FLOOR**

BASEMENT FLOOR PLAN

Plot Size: 6m x 15m ■ Plot Area: 90 sqmt