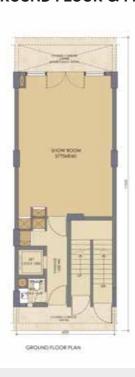

#### FLOOR PLAN

Plot Size: 6m x 15m ■ Plot Area: 90 sqmt

#### **BASEMENT, GROUND FLOOR & FIRST FLOOR**

BASEMENT FLOOR PLAN

Plot Size: 6m x 15m ■ Plot Area: 90 sqmt