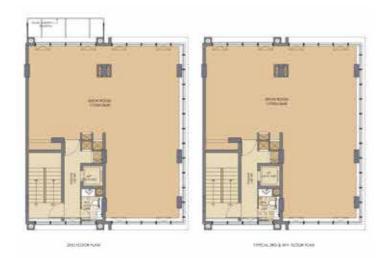

#### FLOOR PLAN

Plot Size: 6m x 18m ■ Plot Area: 108 sqmt

#### **BASEMENT, GROUND FLOOR & FIRST FLOOR**

Plot Size: 6m x 18m ■ Plot Area: 108 sqmt

#### TYPICAL 2ND, 3RD, 4TH FLOOR & TERRACE FLOOR

FLOOR PLAN

Plot Size: 6m x 20m ■ Plot Area: 120 sqmt

BASEMENT, GROUND FLOOR & FIRST FLOOR

Plot Size: 6m x 20m ■ Plot Area: 120 sqmt

TYPICAL 2ND, 3RD, 4TH FLOOR & TERRACE FLOOR