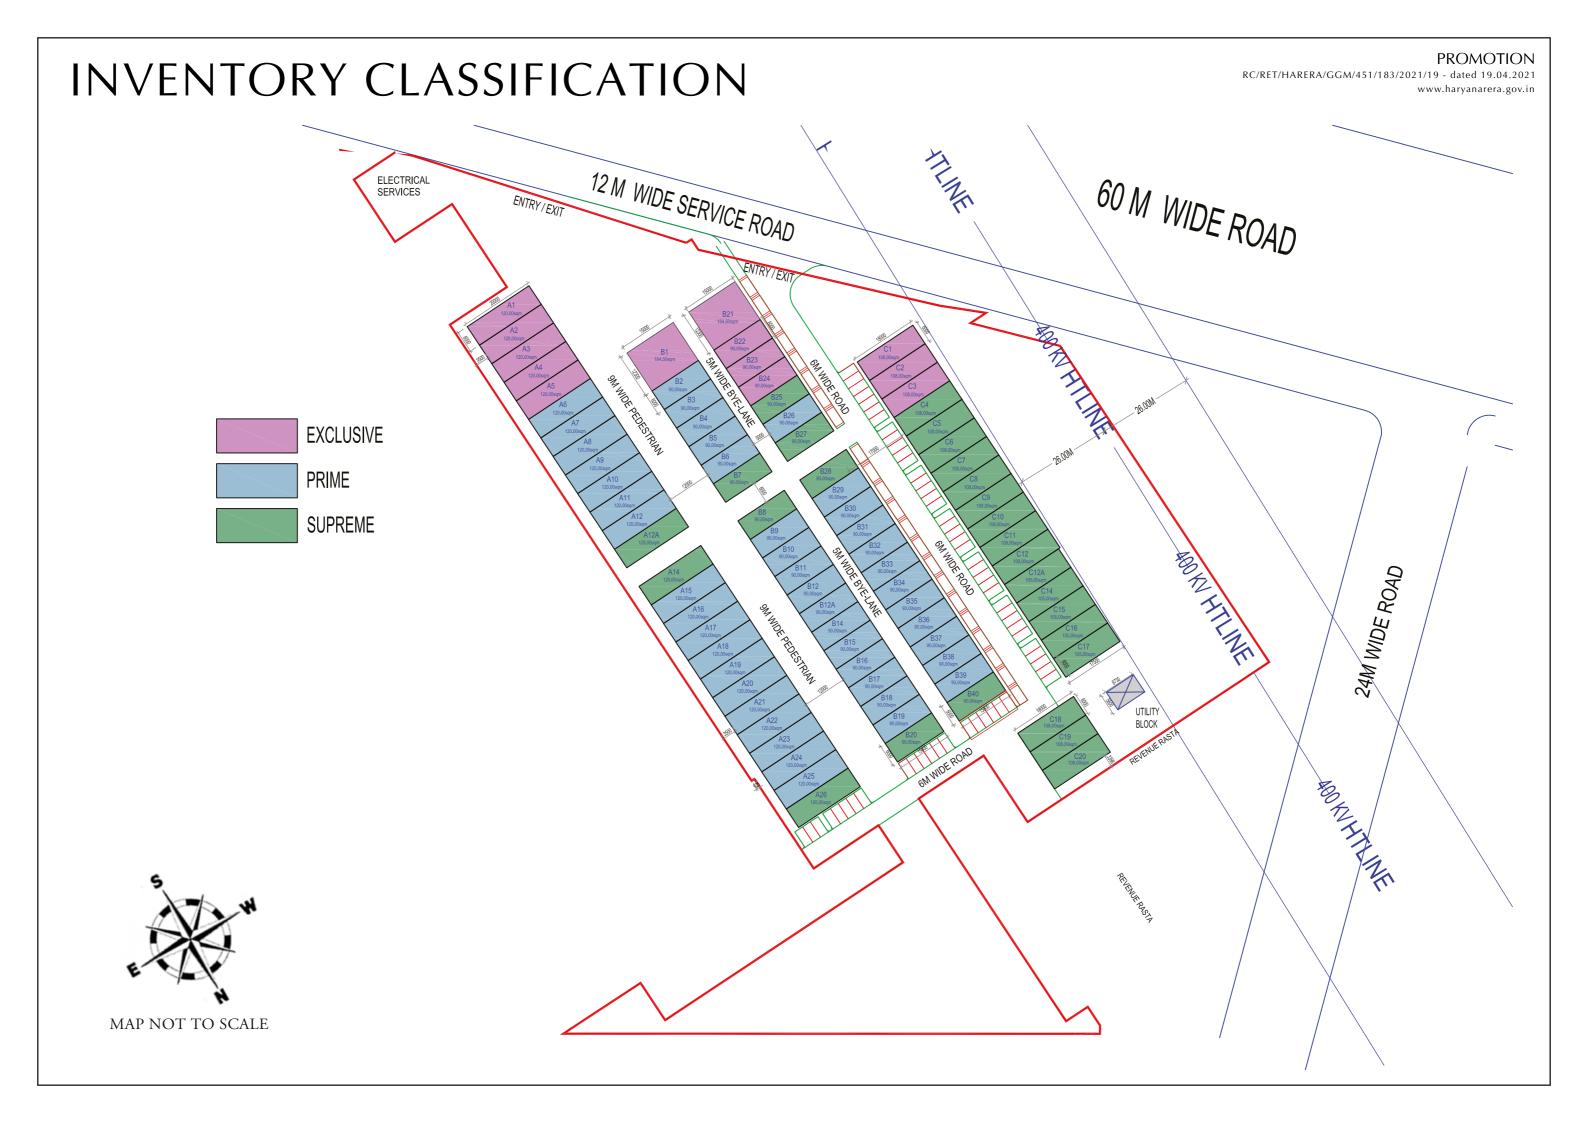

The 86 plots can go up to five levels with ample parking facilities.

Because, luxury in today's time is the luxury of choice.

RC/RET/HARERA/GGM/451/183/2021/19 - dated 19.04.2021 www.haryanarera.gov.in

In this 21st century complex, welcome potential customers to your shop, give them the experience they are looking for, entertain them with great conversations and make them forget the daily stress of life.

## MASTER PLAN