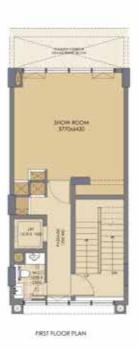

#### FLOOR PLAN

Plot Size: 6m x 15m ■ Plot Area: 90 sqmt

#### **BASEMENT, GROUND FLOOR & FIRST FLOOR**

BASEMENT FLOOR PLAN

Plot Size: 6m x 15m ■ Plot Area: 90 sqmt