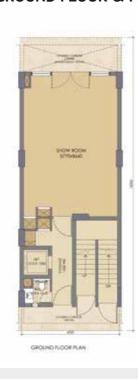

#### **BASEMENT, GROUND FLOOR & FIRST FLOOR**

BASEMENT FLOOR PLAN

Plot Size: 6m x 15m ■ Plot Area: 90 sqmt

#### **BASEMENT, GROUND FLOOR & FIRST FLOOR**

Plot Size: 6m x 17.5m ■ Plot Area: 105 sqmt

#### **BASEMENT, GROUND FLOOR & FIRST FLOOR**

Plot Size: 6m x 18m ■ Plot Area: 108 sqmt