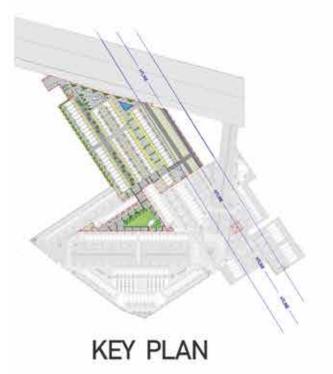

them the experience they are looking for, entertain them with great conversations and make them forget the daily stress of life.

#### **FEATURES**

Food Truck Zone | Fountain Plaza | Amphitheatre Gathering Plaza | Performance Plaza

SHOP MEET RISE



RC/RET/HARERA/GGM/451/183/2021/19 - dated 19.04.2021 www.haryanarera.gov.in



**PROMOTION** 

www.haryanarera.gov.in

RC/RET/HARERA/GGM/451/183/2021/19 - dated 19.04.2021

\*REFERENCE PICTURE

The PERFORMANCE PLAZA here is capable of hosting cultural shows, fashion shows, lively fairs, special festival celebrations, and attractive displays on a large LED screen. There's also space for outdoor cafes and restaurants, food trucks, and shopping.

People can relax between palm trees or in the trellis area.

**SHOP** MEET RISE



## MASTER PLAN







#### **PROMOTION**





#### RC/RET/HARERA/GGM/451/183/2021/19 - dated 19.04.2021 www.haryanarera.gov.in

#### FLOOR PLAN

Plot Size: 6m x 15m ■ Plot Area: 90 sqmt

#### **BASEMENT, GROUND FLOOR & FIRST FLOOR**



BASEMENT FLOOR PLAN





Plot Size: 6m x 15m ■ Plot Area: 90 sqmt

#### TYPICAL 2ND, 3RD, 4TH FLOOR & TERRACE FLOOR





TYPICAL 3RD & 4TH FLOOR PLAN

#### FLOOR PLAN

Plot Size: 6m x 17.5m ■ Plot Area: 105 sqmt

#### **BASEMENT, GROUND FLOOR & FIRST FLOOR**







Plot Size: 6m x 17.5m ■ Plot Area: 105 sqmt

#### TYPICAL 2ND, 3RD, 4TH FLOOR & TERRACE FLOOR





#### FLOOR PLAN

Plot Size: 6m x 18m ■ Plot Area: 108 sqmt

#### **BASEMENT, GROUND FLOOR & FIRST FLOOR**







Plot Size: 6m x 18m ■ Plot Area: 108 sqmt

#### TYPICAL 2ND, 3RD, 4TH FLOOR & TERRACE FLOOR





FLOOR