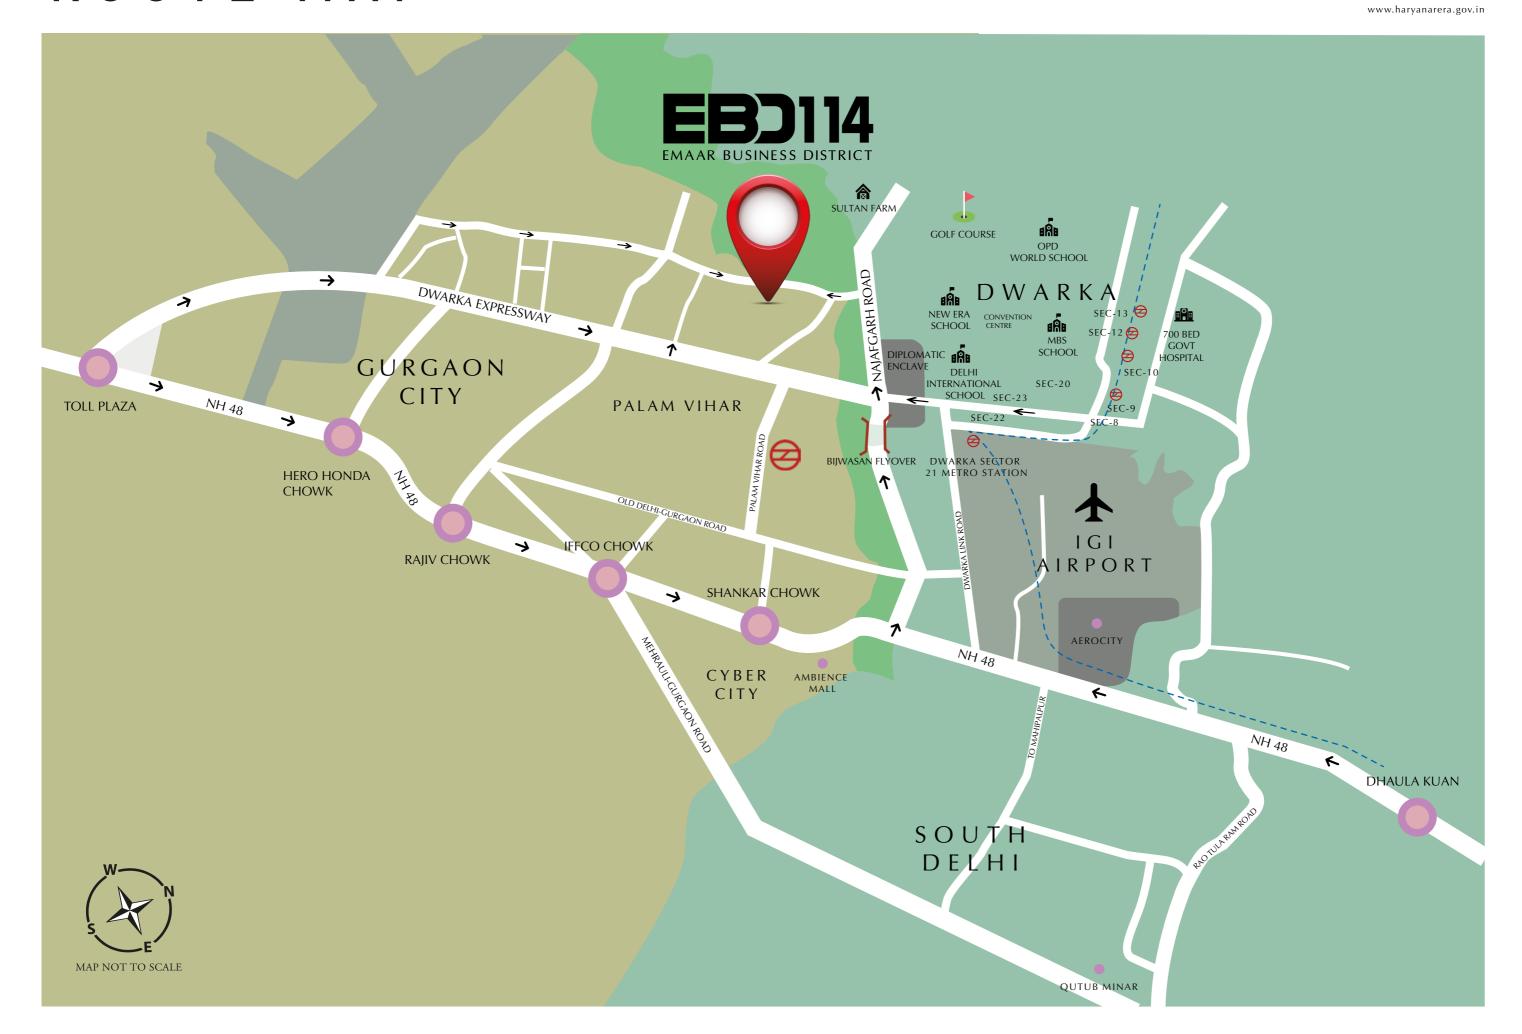

## ROUTE MAP

DEVELOPMENT.

it's WHAT TURNS

A GOOD

INVESTMENT INTO

A GREAT

INVESTMENT.

## <sup>1</sup>PROPOSED DELHI NCR'S LONGEST TUNNEL ROAD

ABOUT 4KM, TO CONNECT GURUGRAM TO DWARKA & IGI AIRPORT

COMING UP IN SECTOR 24, DWARKA,

#### <sup>2</sup>DIPLOMATIC ENCLAVE II

WILL HOUSE EMBASSIES, HIGH COMMISSIONS,
AMBASSADOR RESIDENCES

COMING UP IN SECTOR 19, DWARKA,

## <sup>3</sup>THE INTERNATIONAL SPORTS COMPLEX

WILL HAVE A SEATING CAPACITY OF 18,000