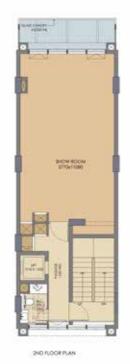

#### FLOOR PLAN

Plot Size: 6m x 17.5m ■ Plot Area: 105 sqmt

#### **BASEMENT, GROUND FLOOR & FIRST FLOOR**

Plot Size: 6m x 17.5m ■ Plot Area: 105 sqmt

#### TYPICAL 2ND, 3RD, 4TH FLOOR & TERRACE FLOOR