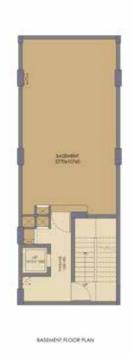

#### **BASEMENT, GROUND FLOOR & FIRST FLOOR**

BASEMENT FLOOR PLAN

Plot Size: 6m x 15m ■ Plot Area: 90 sqmt

#### **BASEMENT, GROUND FLOOR & FIRST FLOOR**

Plot Size: 6m x 17.5m ■ Plot Area: 105 sqmt

#### **BASEMENT, GROUND FLOOR & FIRST FLOOR**

Plot Size: 6m x 18m ■ Plot Area: 108 sqmt