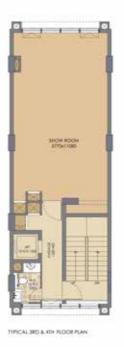

#### FLOOR PLAN

Plot Size: 6m x 18m ■ Plot Area: 108 sqmt

#### **BASEMENT, GROUND FLOOR & FIRST FLOOR**

Plot Size: 6m x 18m ■ Plot Area: 108 sqmt

#### TYPICAL 2ND, 3RD, 4TH FLOOR & TERRACE FLOOR

FLOOR PLAN

Plot Size: 6m x 20m ■ Plot Area: 120 sqmt

BASEMENT, GROUND FLOOR & FIRST FLOOR

Plot Size: 6m x 20m ■ Plot Area: 120 sqmt

TYPICAL 2ND, 3RD, 4TH FLOOR & TERRACE FLOOR