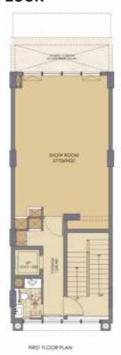

#### FLOOR PLAN

Plot Size: 6m x 15m ■ Plot Area: 90 sqmt

#### **BASEMENT, GROUND FLOOR & FIRST FLOOR**

BASEMENT FLOOR PLAN

Plot Size: 6m x 15m ■ Plot Area: 90 sqmt

#### TYPICAL 2ND, 3RD, 4TH FLOOR & TERRACE FLOOR

TYPICAL 3RD & 4TH FLOOR PLAN