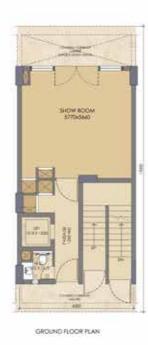

#### FLOOR PLAN

Plot Size: 6m x 15m ■ Plot Area: 90 sqmt

#### **BASEMENT, GROUND FLOOR & FIRST FLOOR**

BASEMENT FLOOR PLAN

Plot Size: 6m x 15m ■ Plot Area: 90 sqmt