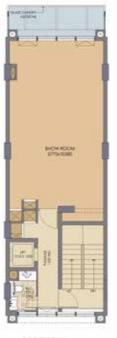

#### FLOOR PLAN

Plot Size: 6m x 15m ■ Plot Area: 90 sqmt

#### **BASEMENT, GROUND FLOOR & FIRST FLOOR**

BASEMENT FLOOR PLAN

Plot Size: 6m x 15m ■ Plot Area: 90 sqmt

#### TYPICAL 2ND, 3RD, 4TH FLOOR & TERRACE FLOOR

TYPICAL 3RD & 4TH FLOOR PLAN