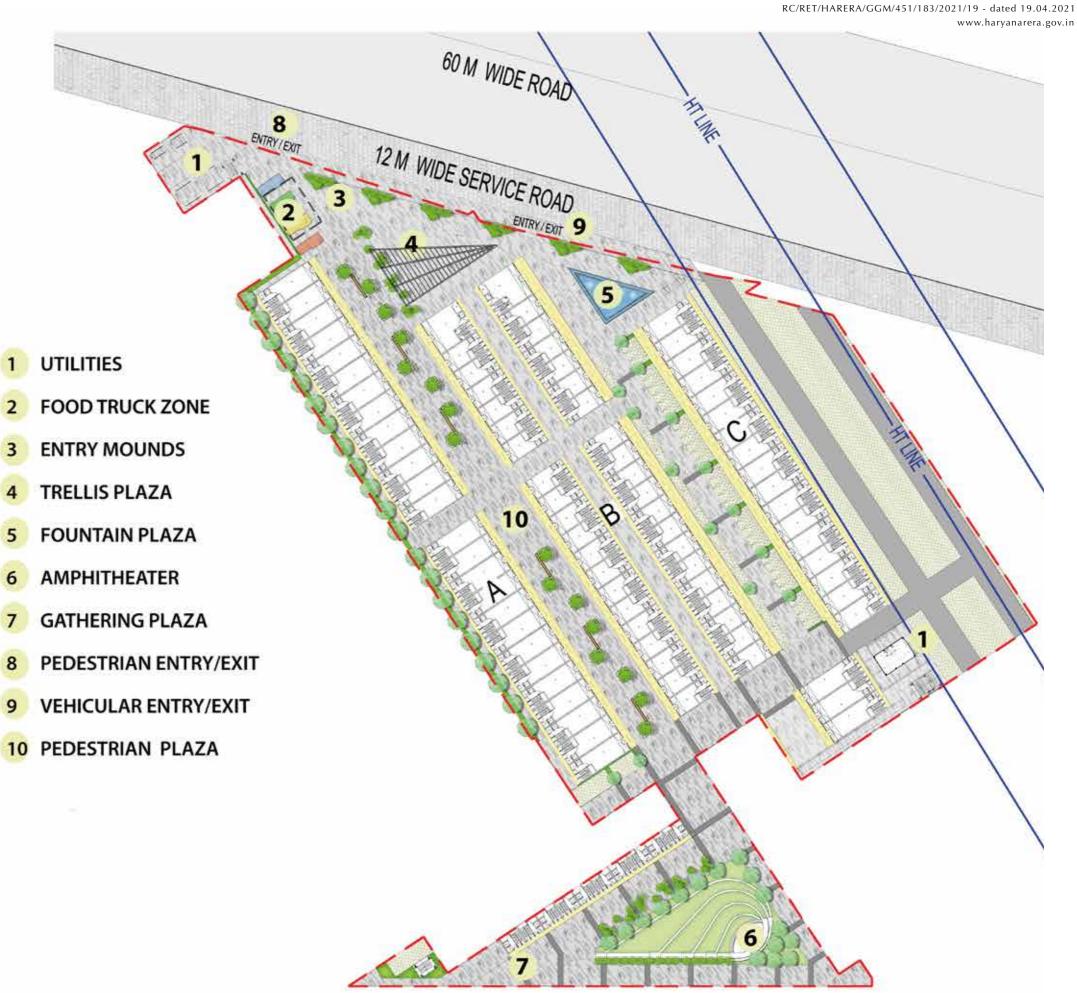

#### **FEATURES**

Food Truck Zone | Fountain Plaza | Amphitheatre Gathering Plaza | Performance Plaza

SHOP MEET RISE

RC/RET/HARERA/GGM/451/183/2021/19 - dated 19.04.2021 www.haryanarera.gov.in

**PROMOTION** 

www.haryanarera.gov.in

RC/RET/HARERA/GGM/451/183/2021/19 - dated 19.04.2021

\*REFERENCE PICTURE

The PERFORMANCE PLAZA here is capable of hosting cultural shows, fashion shows, lively fairs, special festival celebrations, and attractive displays on a large LED screen. There's also space for outdoor cafes and restaurants, food trucks, and shopping.

People can relax between palm trees or in the trellis area.

**SHOP** MEET RISE

## MASTER PLAN