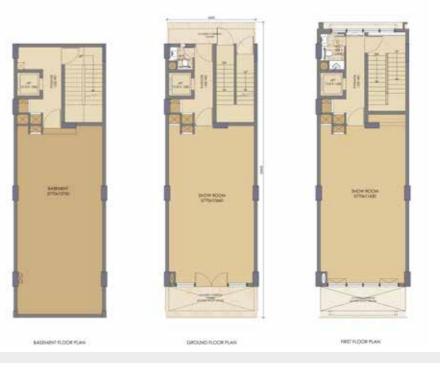

### FLOOR PLAN

#### **PROMOTION**

RC/RET/HARERA/GGM/451/183/2021/19 - dated 19.04.2021 www.haryanarera.gov.in

Plot Size: 12.3m x 15m ■ Plot Area: 184.5 sqmt

BASEMENT, GROUND FLOOR & FIRST FLOOR

Plot Size: 12.3m x 15m ■ Plot Area: 184.5 sqmt

TYPICAL 2ND, 3RD, 4TH FLOOR & TERRACE FLOOR