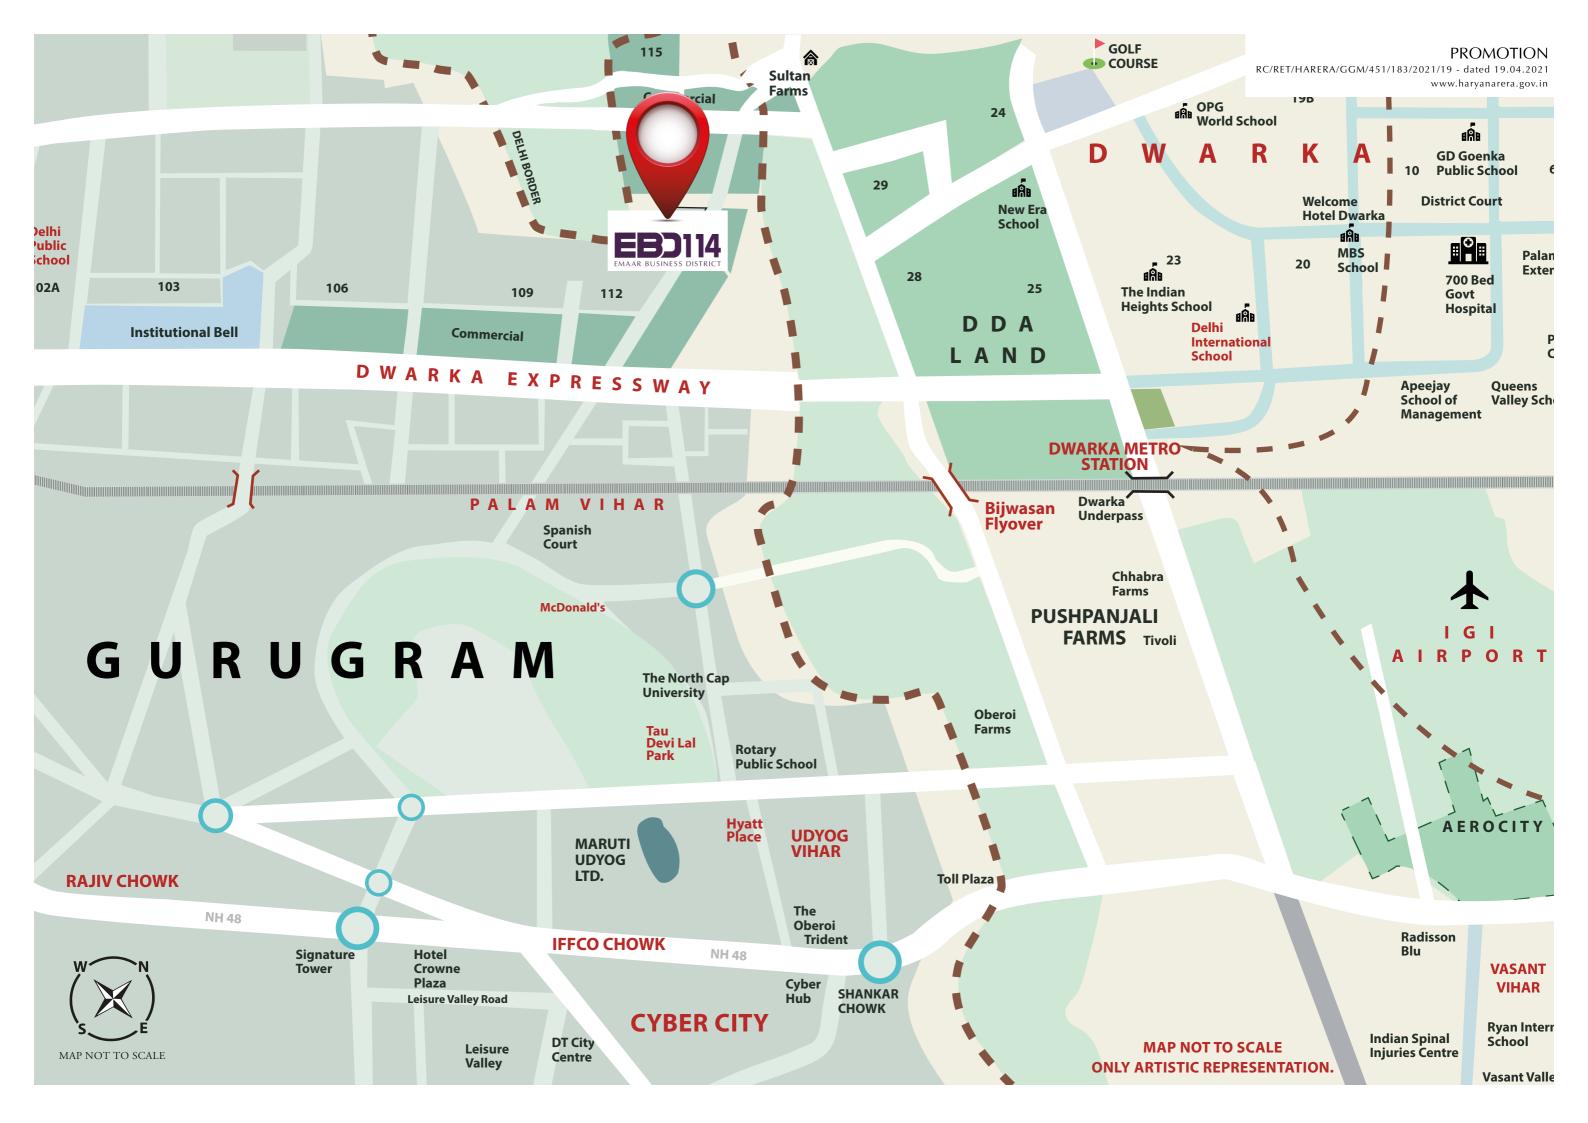

#### EBD'S STRATEGIC LOCATION

- To reduce travel time to Indira Gandhi International Airport. Currently, it takes 45 minutes to reach the airport via NH-48
- 30 Minutes drive from Manesar Industrial belt and Maruti Suzuki India Ltd.
  - 20 Minutes away from Airport line Metro
    - 53 Minutes drive from West Delhi
  - 25,000 residential units stated to be completed in the area.
    - 50 Minutes from Dhaula Kuan, New Delhi
- To emerge as one of the prominent destinations for IT/ITeS companies. Stretching along 18 km, the eight-lane, and 150-metre-wide Expressway to provide seamless connectivity between Delhi, Gurugram and Manesar
  - Source: Housing.com, 99 acres

A BUSINESS DISTRICT IN THE MIDST OF A GROWING COMMUNITY

SHOP · MEET · RISE

\*Above distances are as per google map and time stated is approximate and are indicative only. The Company makes no explicit or implicit guarantee / warranty of the accuracy of distance, neither accepts any responsibility.

There is nothing better for a business than a captive and flourishing community of households and businesses.

SITUATED IN THE THRIVING

## <sup>4</sup>NEIGHBOURHOOD of MORE THAN 25,000 FAMILIES

## NEW DELHI ON ONE SIDE AND **DWARKA**

**EXPRESSWAY** 

ON THE OTHER. EBD114 IS POISED TO BE THE NEXT BUSINESS HOTSPOT IN THE NCR.

Businesses can enjoy the freedom of flexibility that allows the owner to establish anything from fine dining restaurants to a cultural venue or shopping facilities.