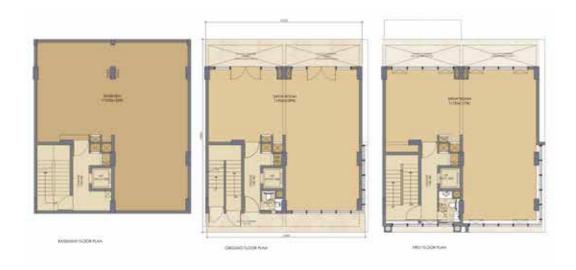

#### FLOOR PLAN

Plot Size: 6m x 17.5m ■ Plot Area: 105 sqmt

#### **BASEMENT, GROUND FLOOR & FIRST FLOOR**

Plot Size: 6m x 17.5m ■ Plot Area: 105 sqmt

#### TYPICAL 2ND, 3RD, 4TH FLOOR & TERRACE FLOOR