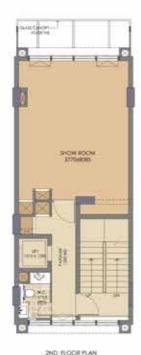

#### FLOOR PLAN

Plot Size: 6m x 15m ■ Plot Area: 90 sqmt

#### **BASEMENT, GROUND FLOOR & FIRST FLOOR**

BASEMENT FLOOR PLAN

Plot Size: 6m x 15m ■ Plot Area: 90 sqmt