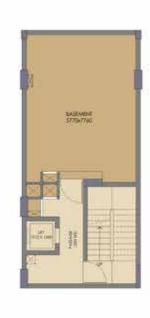

#### FLOOR PLAN

Plot Size: 6m x 15m ■ Plot Area: 90 sqmt

#### **BASEMENT, GROUND FLOOR & FIRST FLOOR**

BASEMENT FLOOR PLAN

Plot Size: 6m x 15m ■ Plot Area: 90 sqmt