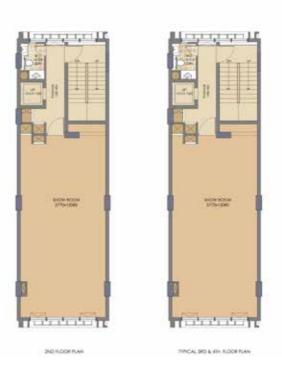

#### FLOOR PLAN

Plot Size: 6m x 15m ■ Plot Area: 90 sqmt

#### TYPICAL 2ND, 3RD, 4TH FLOOR & TERRACE FLOOR

TYPICAL 3RD & 4TH FLOOR PLAN