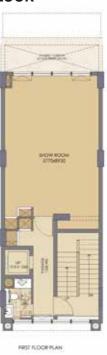

of hosting cultural shows, fashion shows, lively fairs, special festival celebrations, and attractive displays on a large LED screen. There's also space for outdoor cafes and restaurants, food trucks, and shopping.

People can relax between palm trees or in the trellis area.

**SHOP** MEET RISE



## MASTER PLAN







#### **PROMOTION**





#### RC/RET/HARERA/GGM/451/183/2021/19 - dated 19.04.2021 www.haryanarera.gov.in

#### FLOOR PLAN

Plot Size: 6m x 15m ■ Plot Area: 90 sqmt

#### **BASEMENT, GROUND FLOOR & FIRST FLOOR**



BASEMENT FLOOR PLAN





Plot Size: 6m x 15m ■ Plot Area: 90 sqmt

#### TYPICAL 2ND, 3RD, 4TH FLOOR & TERRACE FLOOR





TYPICAL 3RD & 4TH FLOOR PLAN

#### FLOOR PLAN

Plot Size: 6m x 17.5m ■ Plot Area: 105 sqmt

#### **BASEMENT, GROUND FLOOR & FIRST FLOOR**







Plot Size: 6m x 17.5m ■ Plot Area: 105 sqmt

#### TYPICAL 2ND, 3RD, 4TH FLOOR & TERRACE FLOOR





#### FLOOR PLAN

Plot Size: 6m x 18m ■ Plot Area: 108 sqmt

#### **BASEMENT, GROUND FLOOR & FIRST FLOOR**







Plot Size: 6m x 18m ■ Plot Area: 108 sqmt

#### TYPICAL 2ND, 3RD, 4TH FLOOR & TERRACE FLOOR





FLOOR PLAN

Plot Size: 6m x 20m ■ Plot Area: 120 sqmt

BASEMENT, GROUND FLOOR & FIRST FLOOR



Plot Size: 6m x 20m ■ Plot Area: 120 sqmt

TYPICAL 2ND, 3RD, 4TH FLOOR & TERRACE FLOOR



### FLOOR PLAN

#### **PROMOTION**

RC/RET/HARERA/GGM/451/183/2021/19 - dated 19.04.2021 www.haryanarera.gov.in

Plot Size: 12.3m x 15m ■ Plot Area: 184.5 sqmt

BASEMENT, GROUND FLOOR & FIRST FLOOR



Plot Size: 12.3m x 15m ■ Plot Area: 184.5 sqmt

TYPICAL 2ND, 3RD, 4TH FLOOR & TERRACE FLOOR







####