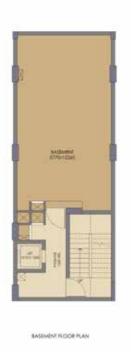

#### **BASEMENT, GROUND FLOOR & FIRST FLOOR**

BASEMENT FLOOR PLAN

Plot Size: 6m x 15m ■ Plot Area: 90 sqmt