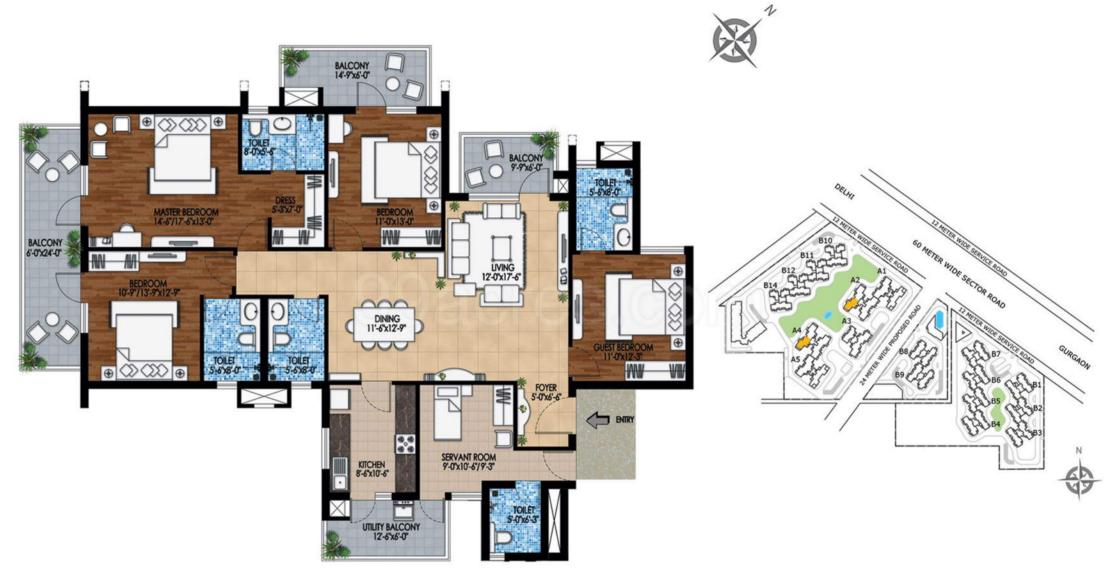

#### 2-BHK, 1536 Sq.Ft.

3-BHK, 1943 Sq.Ft.

| Tower       | Unit | Floor    | Apartment Type              | Super Area   |
|-------------|------|----------|-----------------------------|--------------|
| A1, A2 & A5 | 04   | 01 to 15 | 3 BedRoom +<br>Servant Room | 2361 sq. ft. |