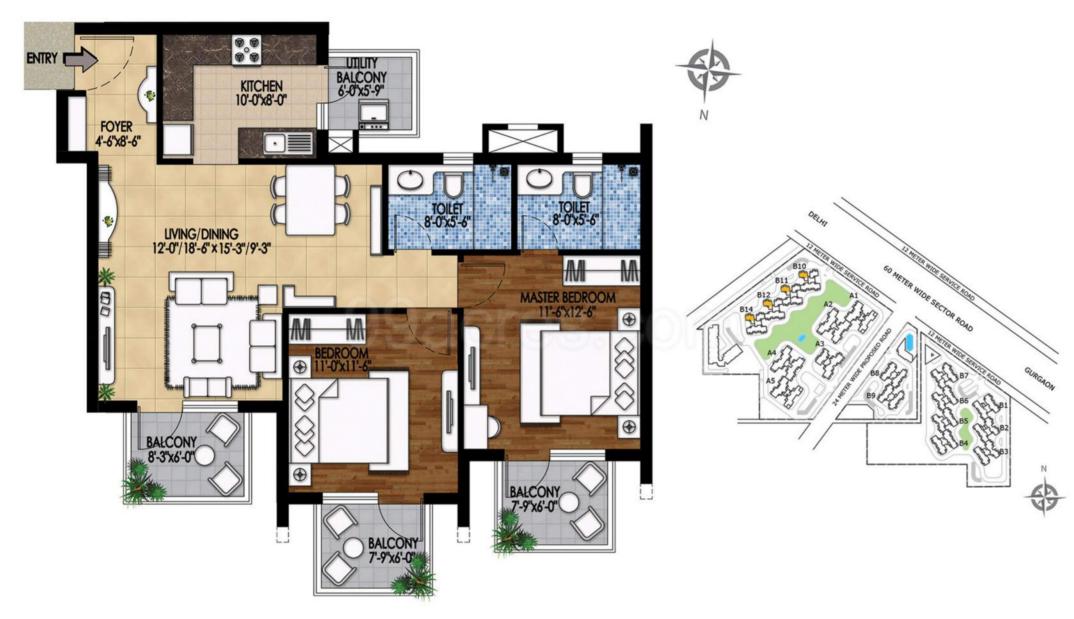

2-BHK, 1366 Sq.Ft.

2-BHK, 1534 Sq.Ft.

| Tower              | Unit | Floor   | Apartment Type | Super Area   |
|--------------------|------|---------|----------------|--------------|
| B10,B11, B12 & B14 | 02   | G to 15 | 3 Bedroom      | 1943 sq. ft. |