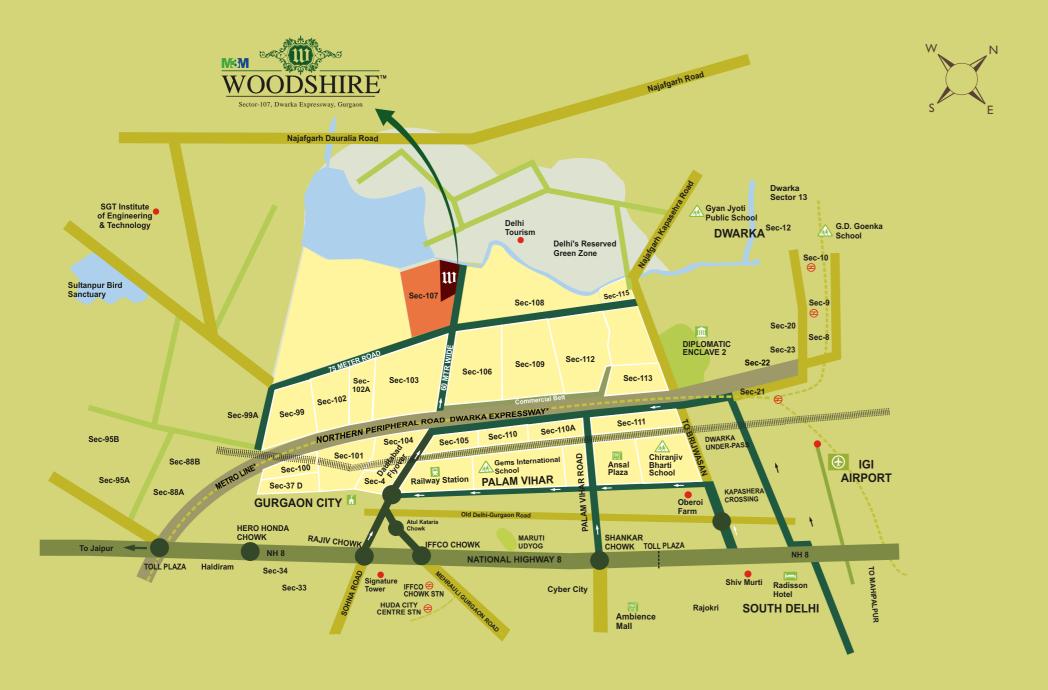

#### LOCATION MAP

The location couldn't have been more perfect for an idyllic lifestyle. As a fast-developing zone, the surrounding vicinity is all set to be Delhi and NCR's prime residential estate.

- 0 kms from Delhi
- 15 minutes from Delhi International Airport
- 3 minutes from Dwarka Expressway
- 10 minutes from NH-8
- 5 minutes from proposed Metro Station

## Metro NH-8 Dwarka Expressway Railway Track