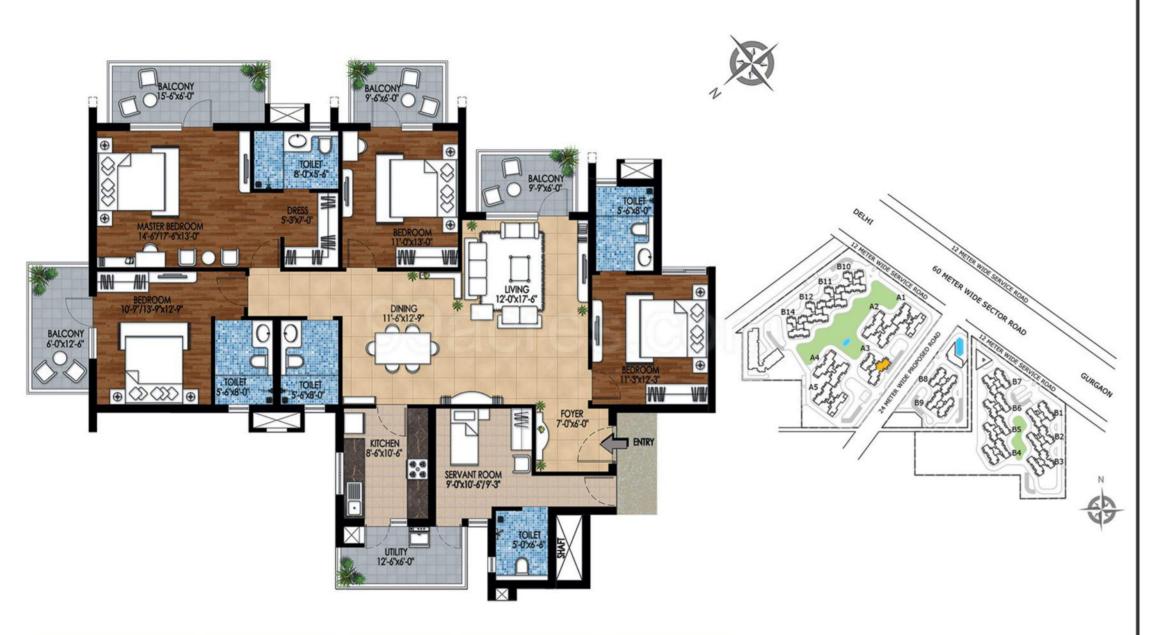

3-BHK, 2361 Sq.Ft.

4-BHK, 2746 Sq.Ft.

| Tower | Unit | Floor    | Apartment Type              | Super Area   |
|-------|------|----------|-----------------------------|--------------|
| А3    | 03   | 01 to 14 | 4 BedRoom +<br>Servant Room | 2762 sq. ft. |