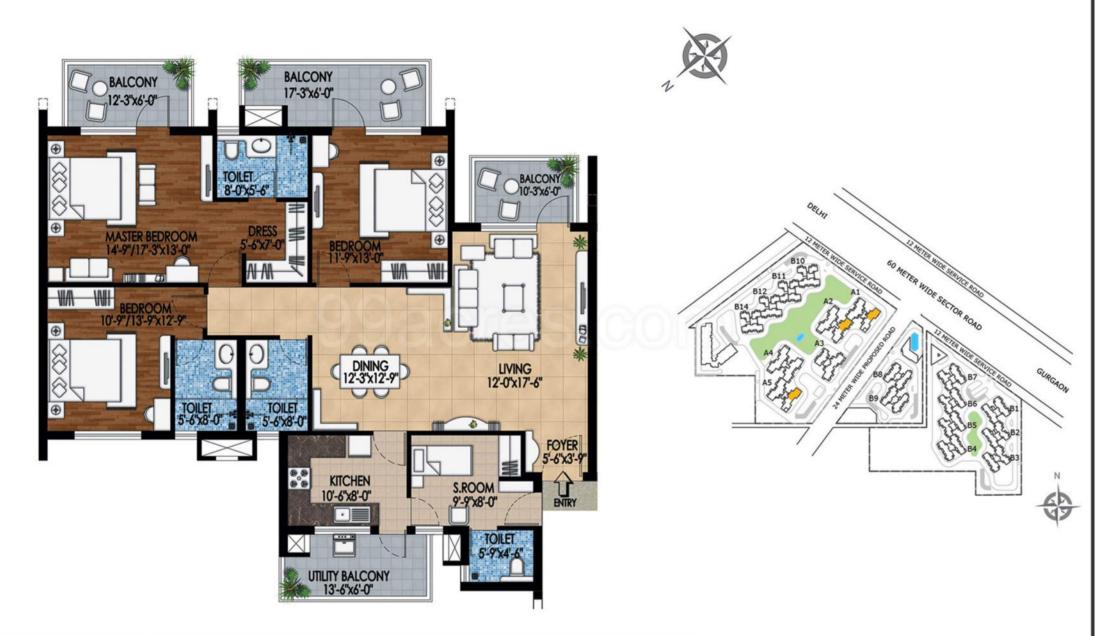

2-BHK, 1366 Sq.Ft.

2-BHK, 1534 Sq.Ft.

| Tower              | Unit | Floor   | Apartment Type | Super Area   |
|--------------------|------|---------|----------------|--------------|
| B10,B11, B12 & B14 | 02   | G to 15 | 3 Bedroom      | 1943 sq. ft. |