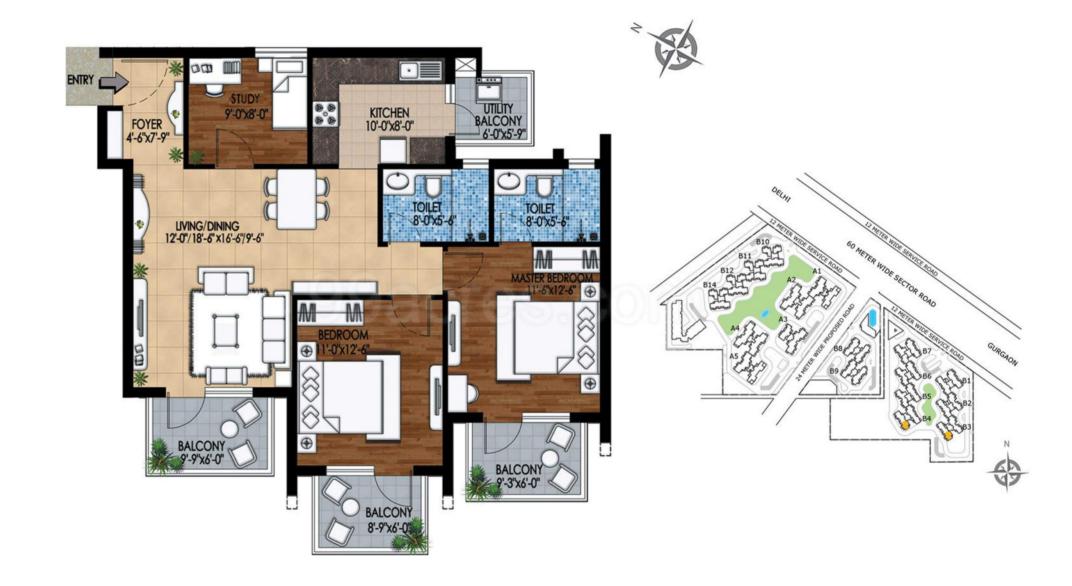

| Tower | Unit | Floor    | Apartment Type | Super Area   |
|-------|------|----------|----------------|--------------|
| В3    | 02   | 01 to 15 | 2 BedRoom +    | 1534 sq. ft. |
| B4    | 04   | 01 to 15 | Study          | 1004 34. 16. |