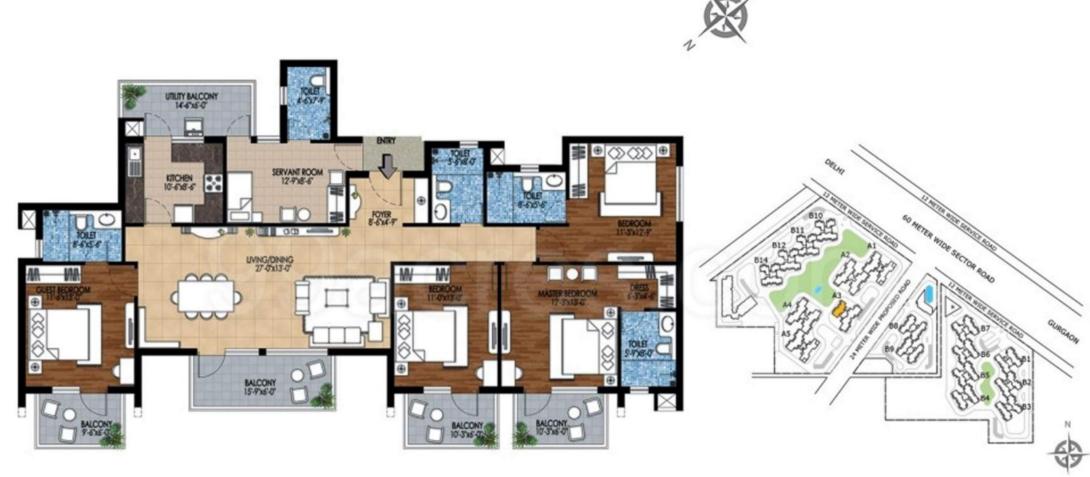

| Tower | Unit | Floor   | Apartment Type              | Super Area   |
|-------|------|---------|-----------------------------|--------------|
| А3    | 02   | G to 14 | 4 BedRoom +<br>Servant Room | 2768 sq. ft. |

4-BHK, 2762 Sq.Ft.

4-BHK, 2768 Sq.Ft.

- 5. EWS
- 6. PROPOSED PRIMARY SCHOOL
- 8. SWIMMING POOL
- 9. POOL DECK
- 10. AMPHITHEATRE
- 11. CYCLING TRACK
- 12. SKATING RINK

- 17. PROMENADE JOGGING TRACK
- 18. AEROBICS COURT
- 7. PROPOSED NURSERY SCHOOL 19. YOGA DECK
  - 20. MOUNDS
  - 21. SEATING PLAZA
  - 22. CENTRAL GREEN EAST
  - 23. CENTRAL GREEN WEST