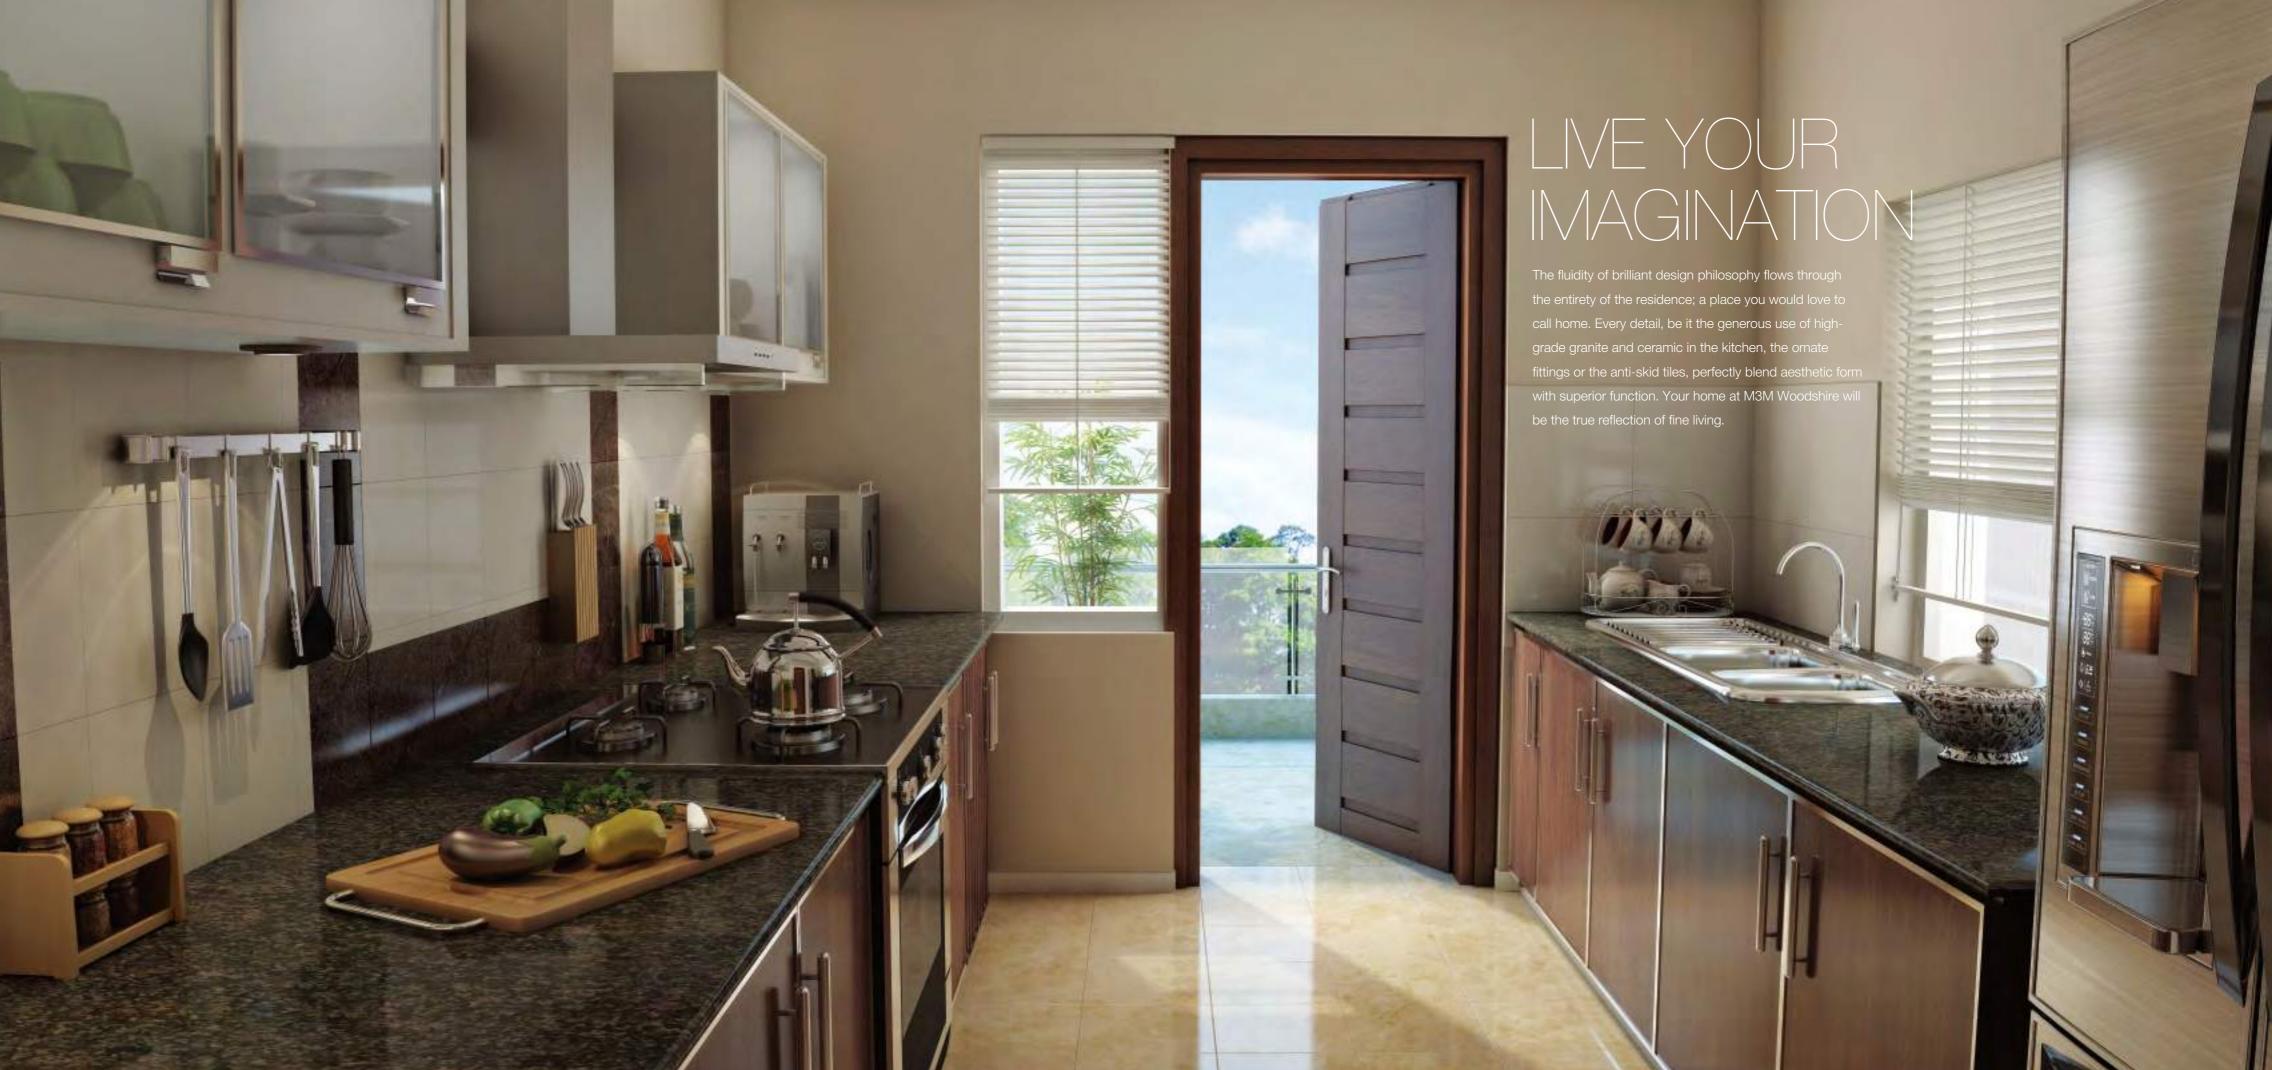

# INTERIORS THAT FLIRT WITH YOUR SENSES

At M3M Woodshire, you will be mesmerized by the supreme interiors. The laminated wooden floors will epitomize grandeur, while the immaculate fit & finish will convert your daily chores into an art form. Eloquent beauty married with enchanting form and function will bring about a feeling of quiet elegance. Coupled with lush green surroundings, your home will be a perfect picture of harmony between architecture and nature.

## SPECIFICATIONS

| AREA                        | WALLS                                                           | FLOOR                                            | DOORS                                                | WINDOWS                                                        | CEILINGS                               | OTHERS                                                                       |
|-----------------------------|-----------------------------------------------------------------|--------------------------------------------------|------------------------------------------------------|----------------------------------------------------------------|----------------------------------------|------------------------------------------------------------------------------|
| BEDROOM                     | Plastic emulsion paint                                          | Laminated wooden flooring                        | Hardwood door frame with painted flush shutter       | Powder coated/Anodized<br>aluminium glazing/<br>UPVC glazing   | Painted -<br>Plastic emulsion<br>paint |                                                                              |
| LIVING/DINING ROOM          | Plastic emulsion paint                                          | Vitrified tiles I                                | Hardwood door frame F<br>with painted flush shutter  | Powder coated/Anodized F<br>aluminium glazing/<br>UPVC glazing | ainted -<br>Plastic emulsion<br>paint  |                                                                              |
| KITCHEN                     | 2' high ceramic tiles above counter/<br>balance painted (OBD)   | Anti-skid ceramic tiles                          | Hardwood door frame<br>with painted flush shutter    | Powder coated/Anodized aluminium glazing/<br>UPVC glazing      | Cement plaster<br>with paint (OBD)     | Polished granite<br>counter with SS sink<br>and CP fittings                  |
| TOILETS                     | Combination of ceramic tiles dado, mirror & oil bound distemper | Anti-skid ceramic tiles<br>w                     | Hardwood door frame<br>ith painted flush shutter ali | Powder coated/Anodized<br>minium glazing/ wi<br>UPVC glazing   | Cement plaster<br>th paint (OBD) co    | Polished marble<br>cunter with white<br>sanitary fixtures and<br>CP fittings |
| LIFT LOBBIES                | Combination of selected stone cladding and oil bound distemper  | Combination of natural stone and vitrified tiles | MS painted lift doors pair                           | Cement plaster with t (OBD)                                    |                                        | oned ground<br>Ift lobby                                                     |
| EXTERNAL FAÇADE             | Combination of glazings and durable paint                       |                                                  |                                                      |                                                                |                                        |                                                                              |
| SERVANT/<br>S. ROOM         | Oil bound distemper                                             | Ceramic tiles                                    | lardwood door frame F<br>with painted flush shutter  | owder coated aluminium C<br>glazing/UPVC glazing               | ement plaster<br>with paint (OBD)      |                                                                              |
| BALCONY/<br>UTILITY BALCONY |                                                                 | Anti-skid ceramic tiles                          |                                                      |                                                                |                                        |                                                                              |
| STAIRCASES                  | Cement plaster with paint (OBD)                                 | Kota stone in tread and risers or exposed RCC    | Steel fire doors & flush shutters                    |                                                                |                                        |                                                                              |
|                             | 1                                                               | 1                                                | 1                                                    | 1                                                              | 1                                      | 1                                                                            |