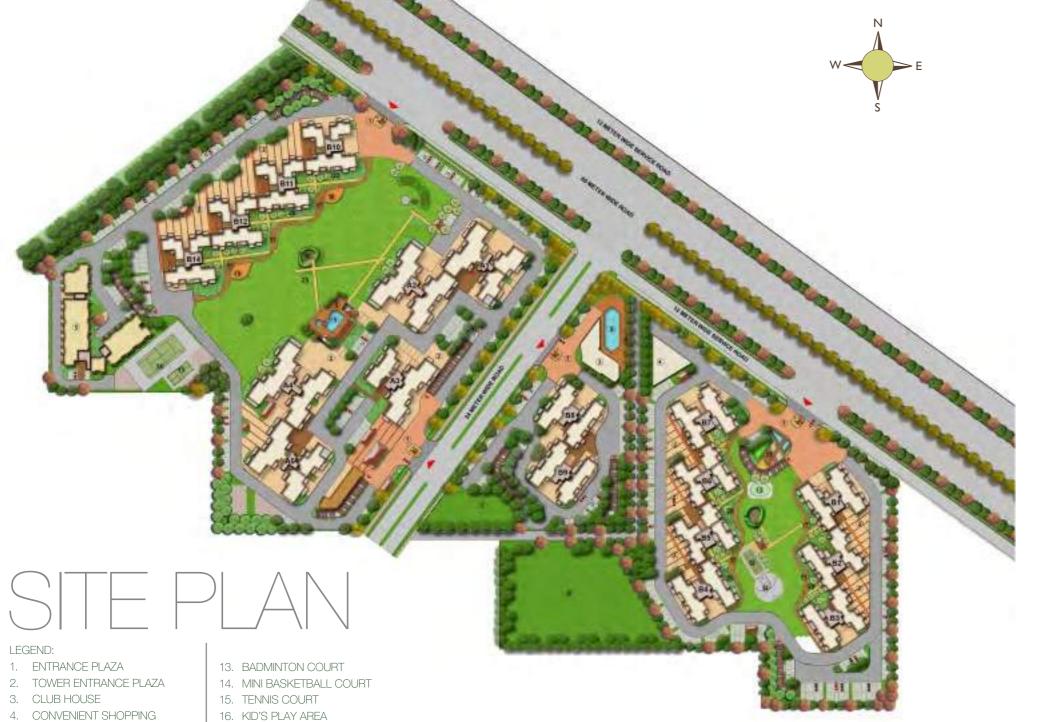

M3M Woodshire presents the most replete experience one can imagine.

- Parks & Play Areas
- Seating Plaza
- Water Body
- Club House
- Swimming Pool
- Gymnasium
- Jogging and Walking Tracks
- Cycling Track and Skating Rink
- Yoga & Aerobics Court
- Tennis, Badminton & Mini Basketball Court
- Amphitheatre
- Convenience Stores

## LOSE YOURSELF INTHE LAP OF NATURE

Experience all the comforts of a modern lifestyle amidst verdant green landscapes that will bring about a feeling of complete serenity.

M3M Woodshire provides a selection of open spaces, addressing the social needs of residents. Shared open spaces with tot-lots, courts and gardens at block levels and large parks and play areas at development levels give the project a fresh and rejuvenating edge.

Even vehicular movement has been directed along the plot perimeter along with tower drop off and basement access, leaving central open areas primarily hazard free for pedestrians.

4-BHK, 2762 Sq.Ft.

4-BHK, 2768 Sq.Ft.

- 5. EWS
- 6. PROPOSED PRIMARY SCHOOL
- 8. SWIMMING POOL
- 9. POOL DECK
- 10. AMPHITHEATRE
- 11. CYCLING TRACK
- 12. SKATING RINK

- 17. PROMENADE JOGGING TRACK
- 18. AEROBICS COURT
- 7. PROPOSED NURSERY SCHOOL 19. YOGA DECK
  - 20. MOUNDS
  - 21. SEATING PLAZA
  - 22. CENTRAL GREEN EAST
  - 23. CENTRAL GREEN WEST