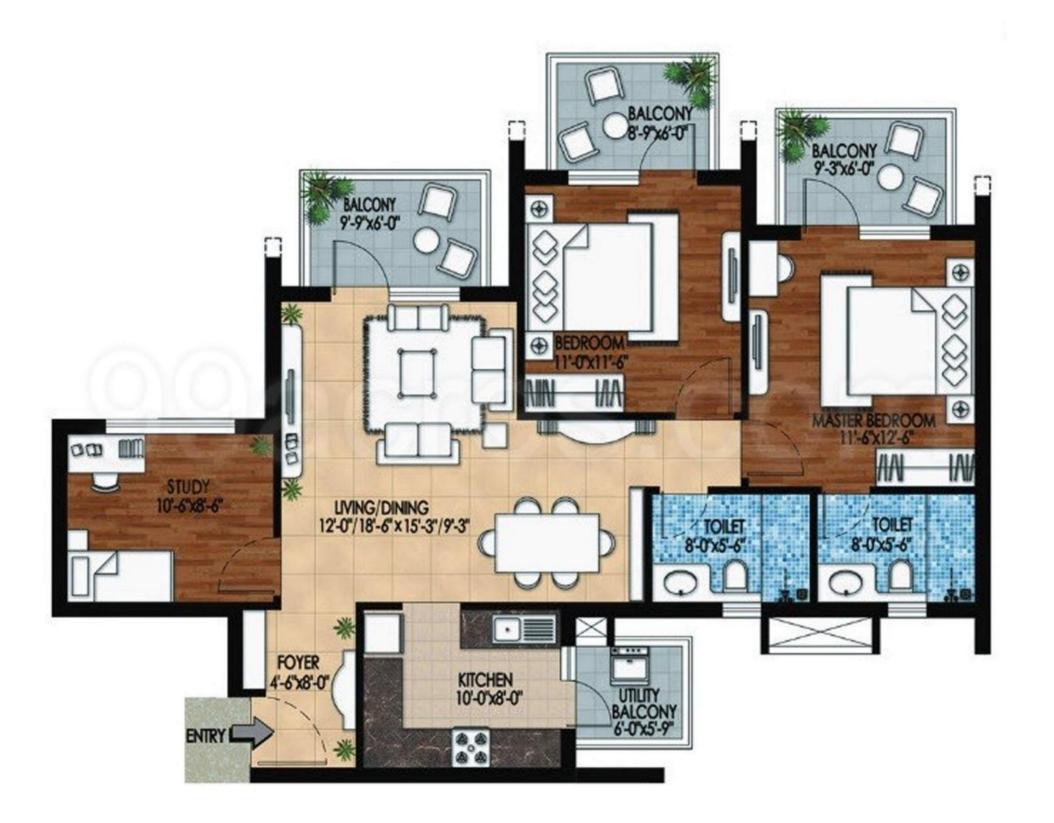

#### 2-BHK, 1536 Sq.Ft.

3-BHK, 1943 Sq.Ft.

| Tower       | Unit | Floor    | Apartment Type              | Super Area   |
|-------------|------|----------|-----------------------------|--------------|
| A1, A2 & A5 | 04   | 01 to 15 | 3 BedRoom +<br>Servant Room | 2361 sq. ft. |