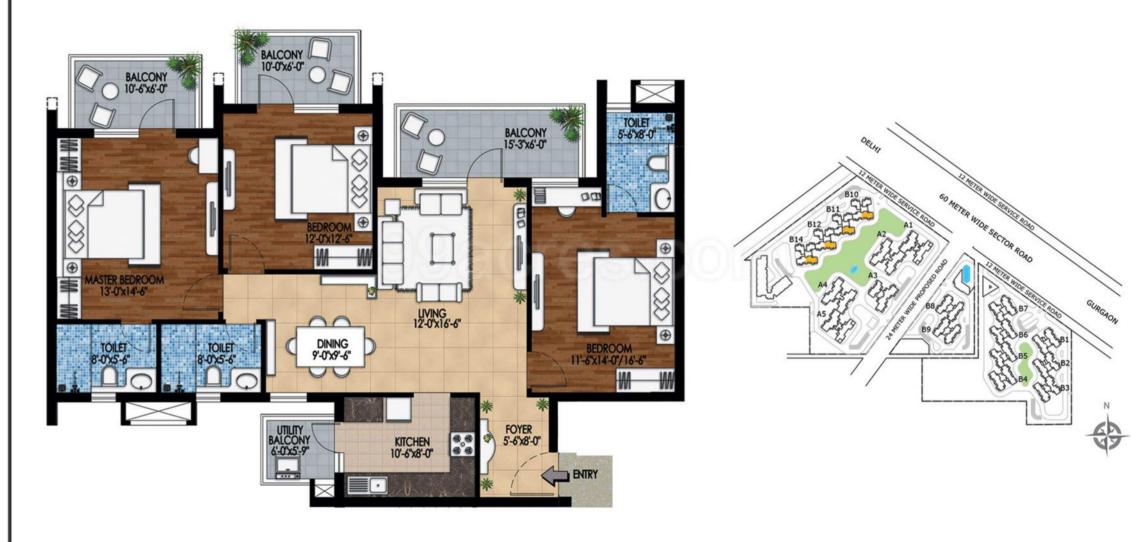

| Tower   | Unit | Floor   | Apartment Type              | Super Area   |  |
|---------|------|---------|-----------------------------|--------------|--|
| A2 & A4 | 02   | G to 15 | 4 BedRoom +<br>Servant Room | 2746 sq. ft. |  |