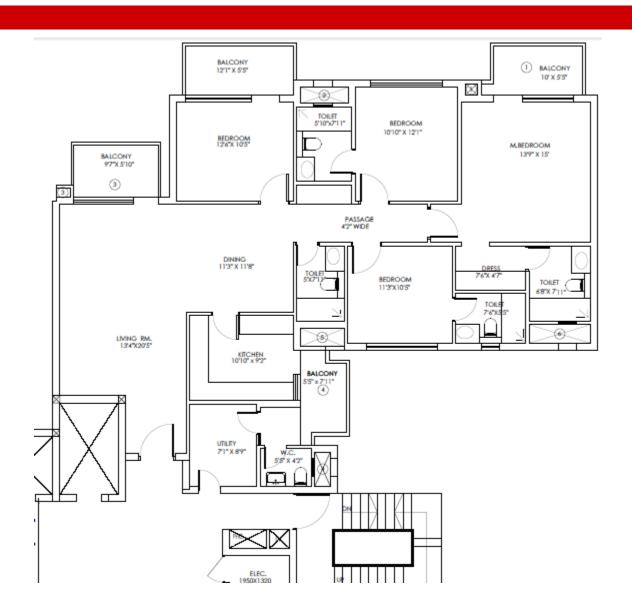

## **Apartment Details**

4 BHK + Servant : 2300 sqft Four Apartments per Floor

## Layout 4+Srv = 2300 sqft