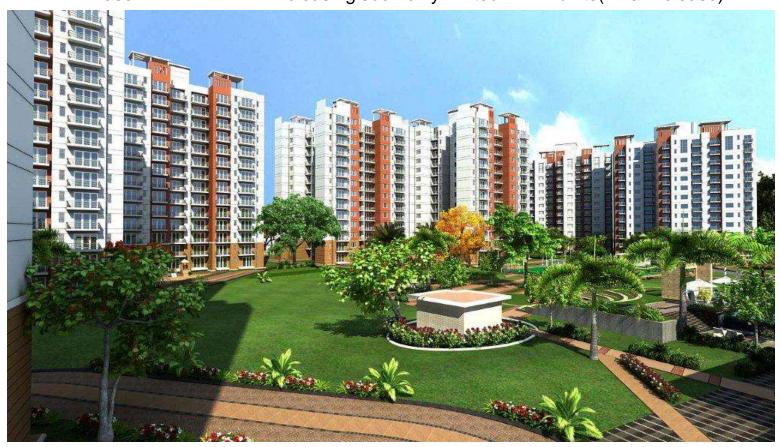

### Launching Soon Balance Apartments Aura, Sector 110A Gurgaon



Note: This presentation is only an indication for Aura Final details and approvals can be seen at MLDL Delhi office at BKG.

### Site Location on Master Plan



# Satellite Image



# Project Layout



# **Project Elevation**



## **Apartment Details**

4 BHK + Servant : 2300 sqft Four Apartments per Floor



## Project Phases

Phase-1 - 100% sold Phase-2 - 100% sold Phase 3 - 100% sold

Phase 4 - Releasing soon only limited 4BHK units(Final Release)



# **Proposed Specifications**

| S.N. | DESCRIPTION                                                                   |
|------|-------------------------------------------------------------------------------|
| 1.   | LIVING/DINING ROOM                                                            |
|      | Floor – Vitrified Tiles.                                                      |
|      | Skirting -Granite.                                                            |
|      | Wall /Ceiling- Plastic emulsion paint.                                        |
| 2    | Master Bed Room.                                                              |
|      | Wooden flooring/Skirting.                                                     |
|      | Wall /Ceiling- plastic emulsion paint.