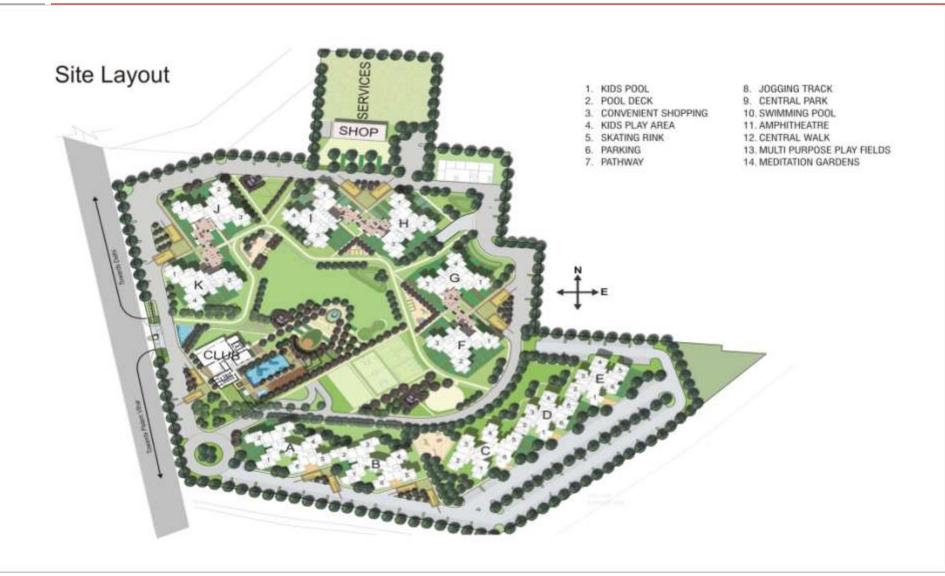

### Launching Soon Balance Apartments Aura, Sector 110A Gurgaon



Note: This presentation is only an indication for Aura Final details and approvals can be seen at MLDL Delhi office at BKG.

### Site Location on Master Plan



# Satellite Image



# Project Layout



# **Project Elevation**



## **Apartment Details**

4 BHK + Servant : 2300 sqft Four Apartments per Floor



## Project Phases

Phase-1 - 100% sold Phase-2 - 100% sold Phase 3 - 100% sold

Phase 4 - Releasing soon only limited 4BHK units(Final Release)



# **Proposed Specifications**

| S.N. | DESCRIPTION                                                                   |
|------|-------------------------------------------------------------------------------|
| 1.   | LIVING/DINING ROOM                                                            |
|      | Floor – Vitrified Tiles.                                                      |
|      | Skirting -Granite.                                                            |
|      | Wall /Ceiling- Plastic emulsion paint.