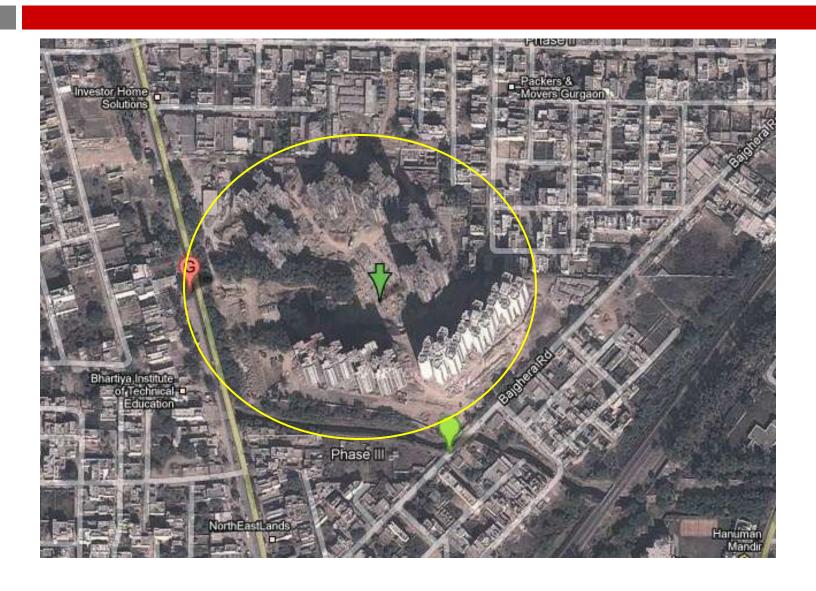

### Launching Soon Balance Apartments Aura, Sector 110A Gurgaon



Note: This presentation is only an indication for Aura Final details and approvals can be seen at MLDL Delhi office at BKG.

### Site Location on Master Plan



# Satellite Image



# Project Layout



# **Project Elevation**



## **Apartment Details**

4 BHK + Servant : 2300 sqft Four Apartments per Floor



## Project Phases

Phase-1 - 100% sold Phase-2 - 100% sold Phase 3 - 100% sold

Phase 4 - Releasing soon only limited 4BHK units(Final Release)



# **Proposed Specifications**

| S.N. | DESCRIPTION                                                                   |
|------|-------------------------------------------------------------------------------|
| 1.   | LIVING/DINING ROOM                                                            |
|      | Floor – Vitrified Tiles.                                                      |
|      | Skirting -Granite.                                                            |
|      | Wall /Ceiling- Plastic emulsion pain