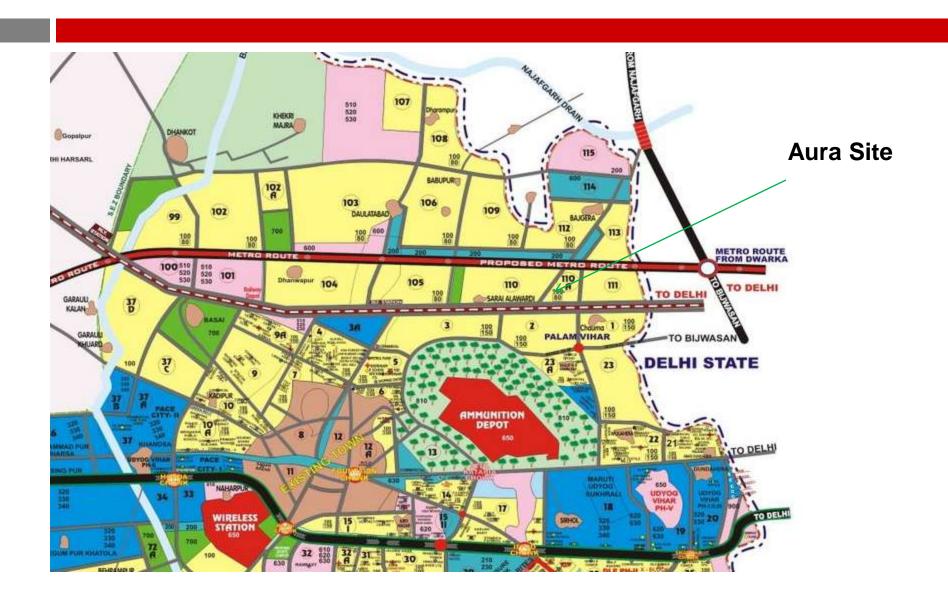

### Launching Soon Balance Apartments Aura, Sector 110A Gurgaon



Note: This presentation is only an indication for Aura Final details and approvals can be seen at MLDL Delhi office at BKG.

### Site Location on Master Plan



# Satellite Image



# Project Layout



# **Project Elevation**



## **Apartment Details**

4 BHK + Servant : 2300 sqft Four Apartments per Floor



## Project Phases

Phase-1 - 100% sold Phase-2 - 100% sold Phase 3 - 100% sold

Phase 4 - Releasing soon only limited 4BHK units(Final Release)



# **Proposed Specifications**

| S.N. | DESCRIPTION                                                                   |
|------|-------------------------------------------------------------------------------|
| 1.   | LIVING/DINING ROOM                                                            |
|      | Floor – Vitrified Tiles.                                                      |
|      | Skirting -Granite.                                                            |
|      | Wall /Ceiling-