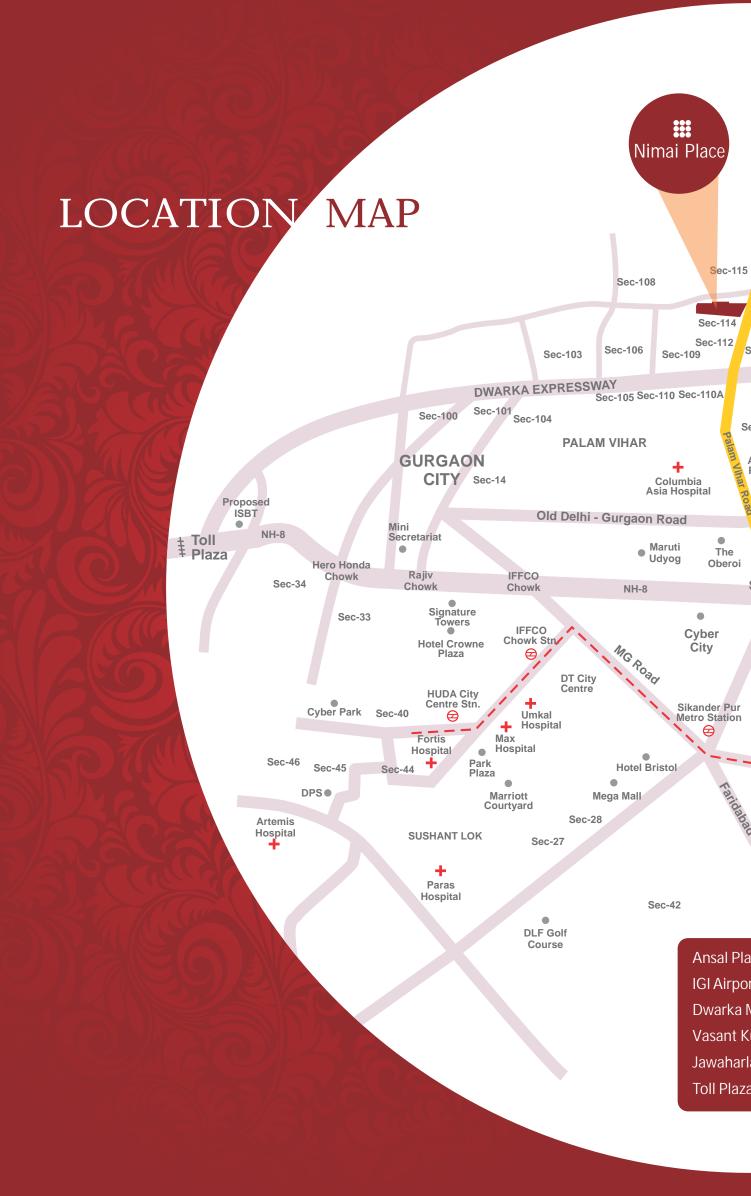

A place you would like getting addicted to!

Nimai Developer is all set to energize the skyline and the lifestyle of Gurgoan by presenting the Nimai Place, the most vibrant and scintillating destination for shoppers and office goers alike, in one of the happening areas of the near future in Gurgaon i.e. Sector-114 near Dwarka Expressway. The development across Dwarka Expressway is of high end residential complexes and Sector-114 is planned as an exclusively commercial sector right on the boundary of Delhi and Gurgaon. This area is nicknamed in the realty circle as extended Delhi and is the most promising realty market in the NCR. Significant buyer and investor interest has been noticed in this region already, it is highly recommended that one should become a part of the growth taking place here and not rue later for missing the bus.