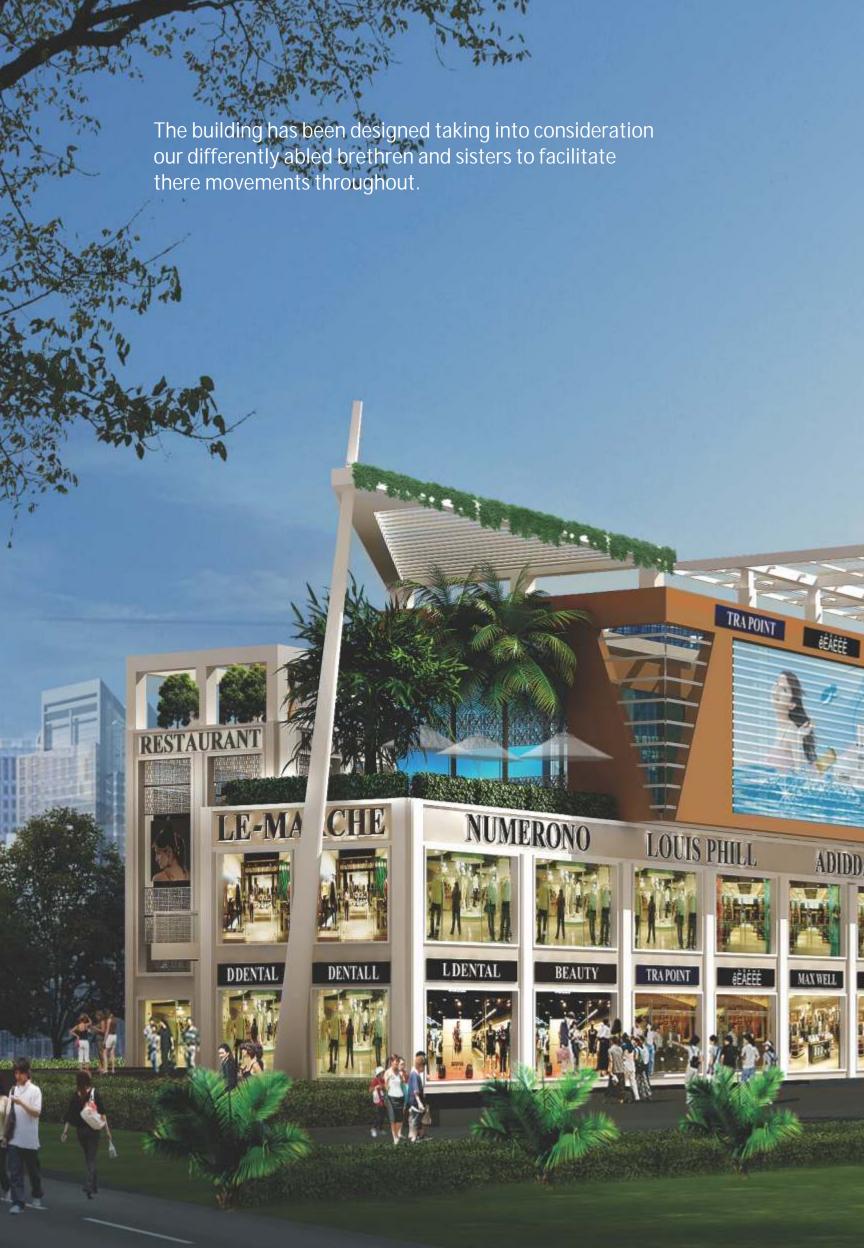

## **RETAIL**

- State-of-art retail spaces on ground and first floor
- Second and third floor provide unique culinary experience offering various cuisines in the number of restaurants with terrace dining
- Street level entrance overlooking pedestrian walkway for every retail outlet
- Escalators till third floor from outer area make the upper floor retail spaces as accessible as ground floor
- Ingenious façade that facilitates high visibility and advertising options from both ends of the street
- Ample parking space on ground floor and basement
- Common areas will be aesthetically floored and landscaped
- Public conveniences for ladies and gents

A unique culinary experience at Nimai Place will be created because of the number of fine dining spaces created on the Second and Third Floor accessible through the escalators provided.