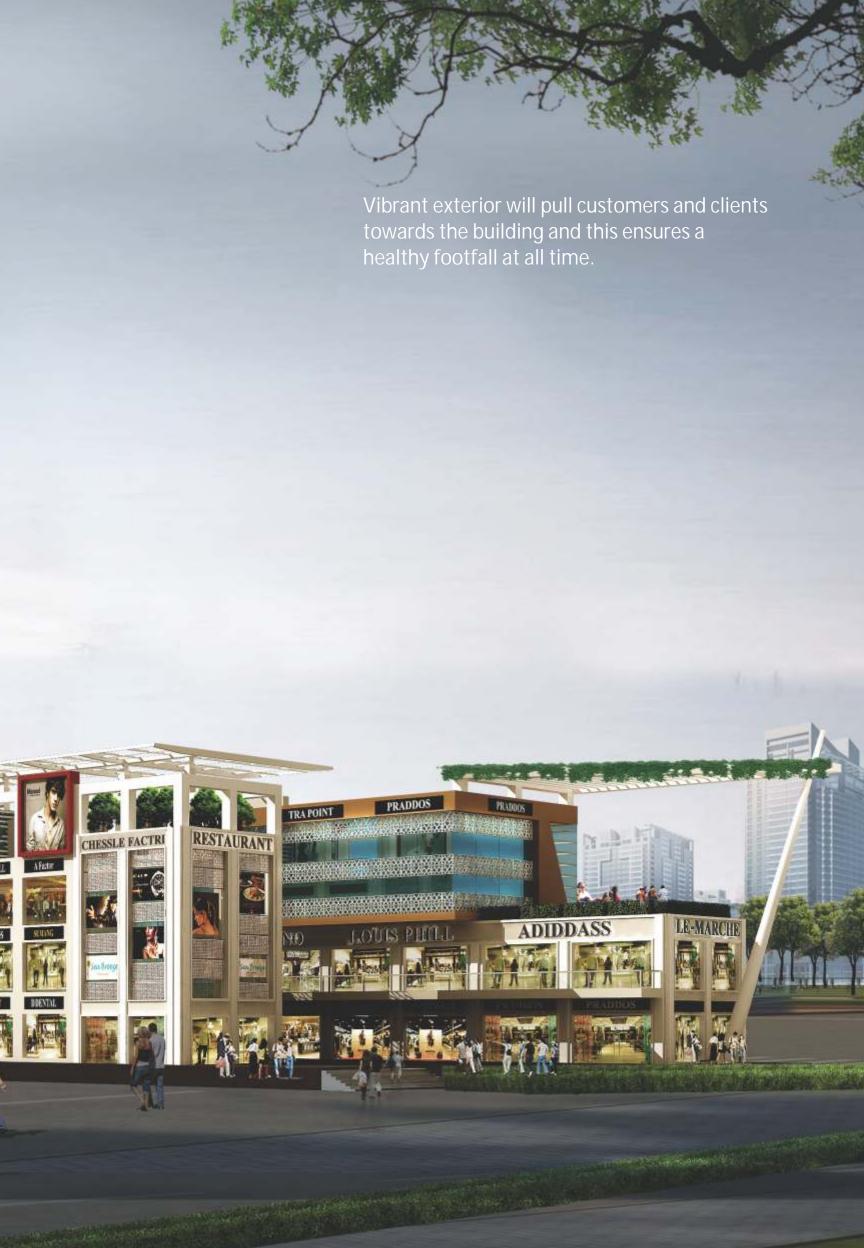

A unique culinary experience at Nimai Place will be created because of the number of fine dining spaces created on the Second and Third Floor accessible through the escalators provided.

## **RETAIL**

- State-of-art retail spaces on ground and first floor
- Second and third floor provide unique culinary experience offering various cuisines in the number of restaurants with terrace dining
- Street level entrance overlooking pedestrian walkway for every retail outlet
- Escalators till third floor from outer area make the upper floor retail spaces as accessible as ground floor
- Ingenious façade that facilitates high visibility and advertising options from both ends of the street
- Ample parking space on ground floor and basement
- Common areas will be aesthetically floored and landscaped
- Public conveniences for ladies and gents