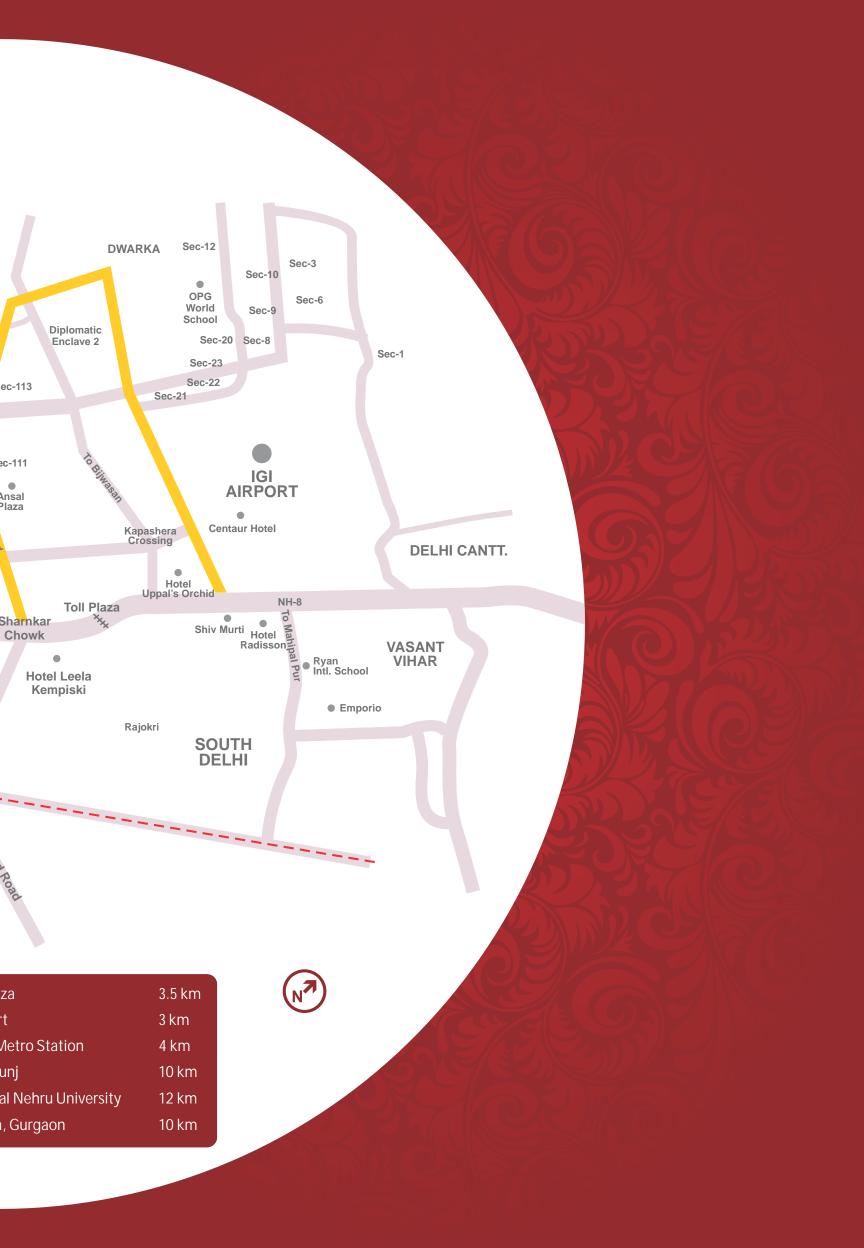

A place you would like getting addicted to!

Nimai Developer is all set to energize the skyline and the lifestyle of Gurgoan by presenting the Nimai Place, the most vibrant and scintillating destination for shoppers and office goers alike, in one of the happening areas of the near future in Gurgaon i.e. Sector-114 near Dwarka Expressway. The development across Dwarka Expressway is of high end residential complexes and Sector-114 is planned as an exclusively commercial sector right on the boundary of Delhi and Gurgaon. This area is nicknamed in the realty circle as extended Delhi and is the most promising realty market in the NCR. Significant buyer and investor interest has been noticed in this region already, it is highly recommended that one should become a part of the growth taking place here and not rue later for missing the bus.