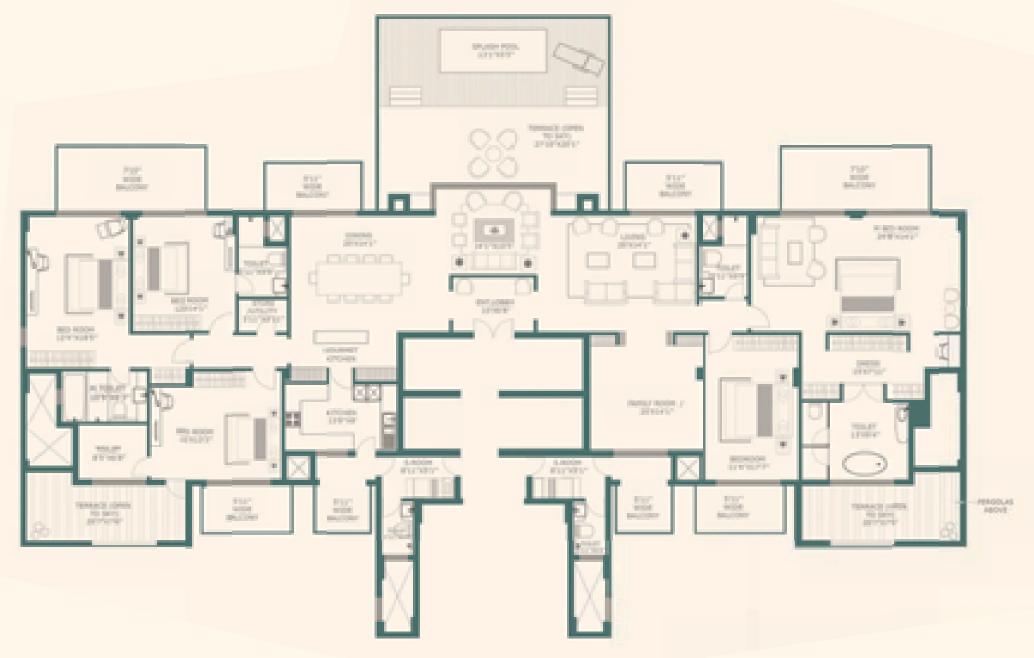

# Townhouse

GROUND FLOOR PLAN

BASEMENT

5BHK + SQ + LAWNAREA - 7410 SQ.FT.

# 5BHK + SQ + LAWN