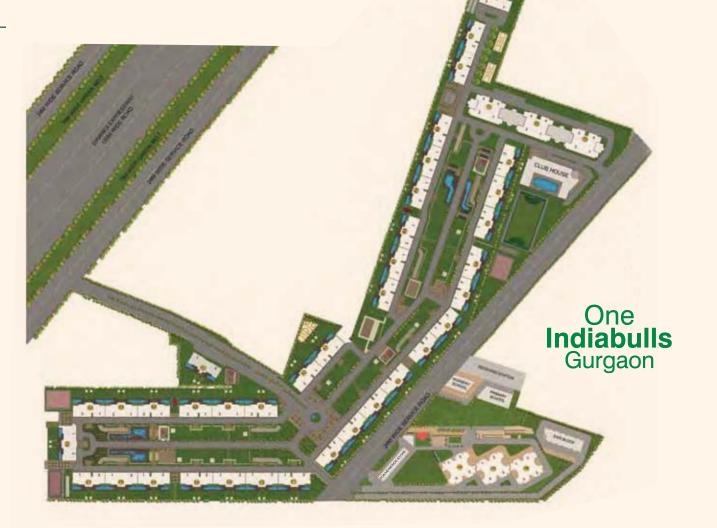

# One Indiabulls Gurgaon

-++())++

Welcome to One Indiabulls Gurgaon. An elite housing estate designed especially for people who crave for the grandeur, indulgence and romance of a bygone era that is fast becoming extinct in today's mad rush.

Located just adjacent to the 150-metre-wide Dwarka Expressway, One Indiabulls sprawls over 28 acres of prime land, of which 22.5 acres are open spaces and landscaped greens. And the remaining a marvel of classic European architecture.

Its Colonial style architecture with quaint towers and distinct roofs, a central boulevard that runs through the length of the project and pristine greens dotted with an exquisite collection of sculpture provide the perfect backdrop for low-density, low-rise living.

## MASTER PLAN

++•())++

Main Entrance Plaza Town Square Tower Entrance Plaza Amphitheatre / Celebration Court Piazzo Linear Garden Water Feature Badminton Court Basketball Court Cricket Practice Net Lawn Tennis Swimming Pool Sand Pit Lawn Party Lawn Service Areas Dog Park Fitness Strip Skating Rink Tot Lot Multipurpose Play Court Pavilion Senior Citizen Zone