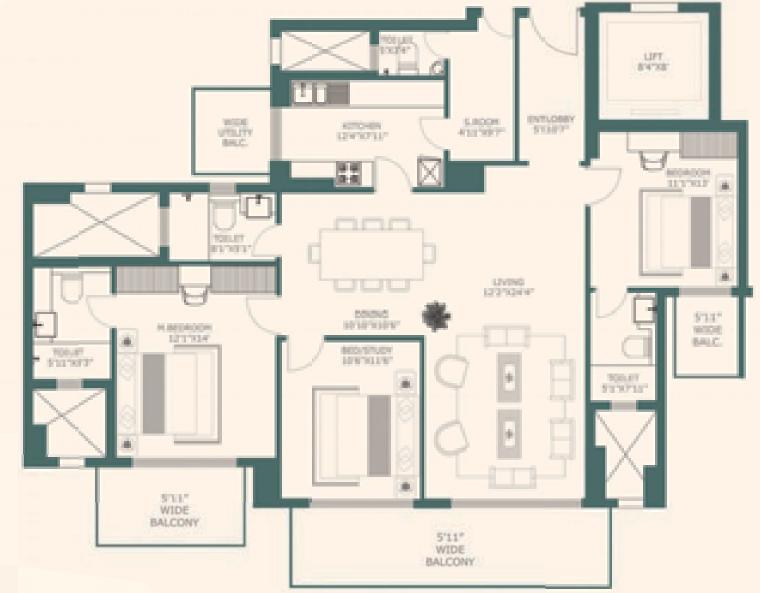

sole discretion of the developers.

# Townhouse

GROUND FLOOR PLAN

BASEMENT





5BHK + SQ + LAWNAREA - 7410 SQ.FT.

## Townhouse

FIRST FLOOR PLAN



AREA - 7410 SQ.FT.



# 5BHK + SQ + LAWN

## Penthouse HIGH-RISE TOWER

LOWER LEVEL







## Penthouse HIGH-RISE TOWER

UPPER LEVEL





## Penthouse HIGH-RISE TOWER

LOWER LEVEL





4BHK + SQAREA - 3820 SQ.FT.

## Penthouse HIGH-RISE TOWER

UPPER LEVEL



4BHK + SQAREA - 3820 SQ.FT.

## PENTHOUSE low-rise tower



*5BHK* + *SQ* Area - 6250 sq.ft.

# Low-Rise Apartment

2nd FLOOR PLAN





## 4BHK + SQ

AREA - 3420 SQ.FT.

# LOW-RISE APARTMENT

3rd, 4th, 5th & 6th FLOOR PLAN





# HIGH-RISE APARTMENT

## TOWER 1, 2 & 3



## HIGH-RISE APARTMENT TOWER 1, 2 & 3





*3BHK* + *SQ* Area - 2080 sq.ft.

# HIGH-RISE APARTMENT

TOWER 4, 5 & 6





*3BHK* + *SQ* AREA - 2060 SQ.FT.

# Bookings



Call Toll Free : 1800 200 7755 SMS 'ONEIB' to 56677 E-mail : info@oneibgurgaon.com

## CORPORATE OFFICE

Indiabulls House, 448-451, Udyog Vihar, Phase-V, Gurgaon - 122 016

## SITE OFFICE

Sector 104, Dwarka Expressway, Gurgaon www.oneibgurgaon.com