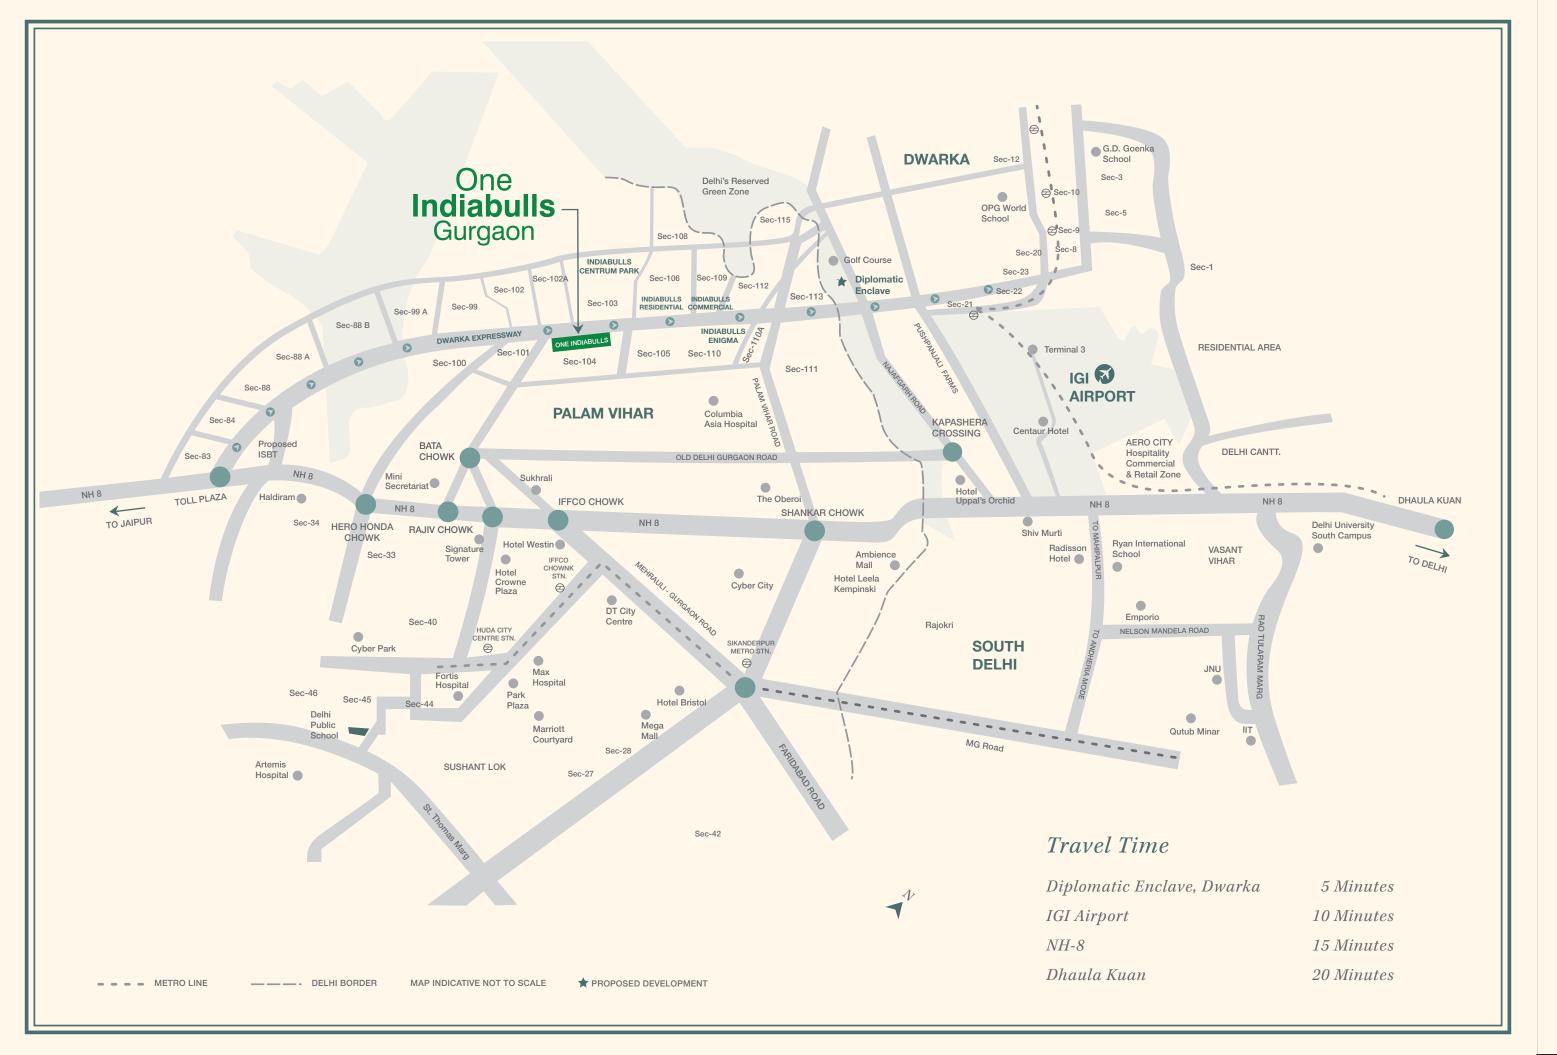

# The Dwarka Expressway Advantage.

-++())+++

Dw the in 1 IToffi Ad lim unt sho

Dwarka Expressway enjoys close proximity to the IGI airport, the Delhi Aerocity Metro station, and the forthcoming Diplomatic Enclave in Dwarka. This area has also emerged as a prominent destination for IT-ITES outsourcing and off-shoring hubs with 22.3 million sq.ft. of new office space expected by 2017.

Add to this, the number of corporates operating out of Gurgaon and the limited availability of residences in Gurgaon and Delhi. And you understand why the real estate value of Dwarka Expressway is steadily shooting up.

# One Indiabulls Gurgaon

-++())++

Welcome to One Indiabulls Gurgaon. An elite housing estate designed especially for people who crave for the grandeur, indulgence and romance of a bygone era that is fast becoming extinct in today's mad rush.

Located just adjacent to the 150-metre-wide Dwarka Expressway, One Indiabulls sprawls over 28 acres of prime land, of which 22.5 acres are open spaces and landscaped greens. And the remaining a marvel of classic European architecture.