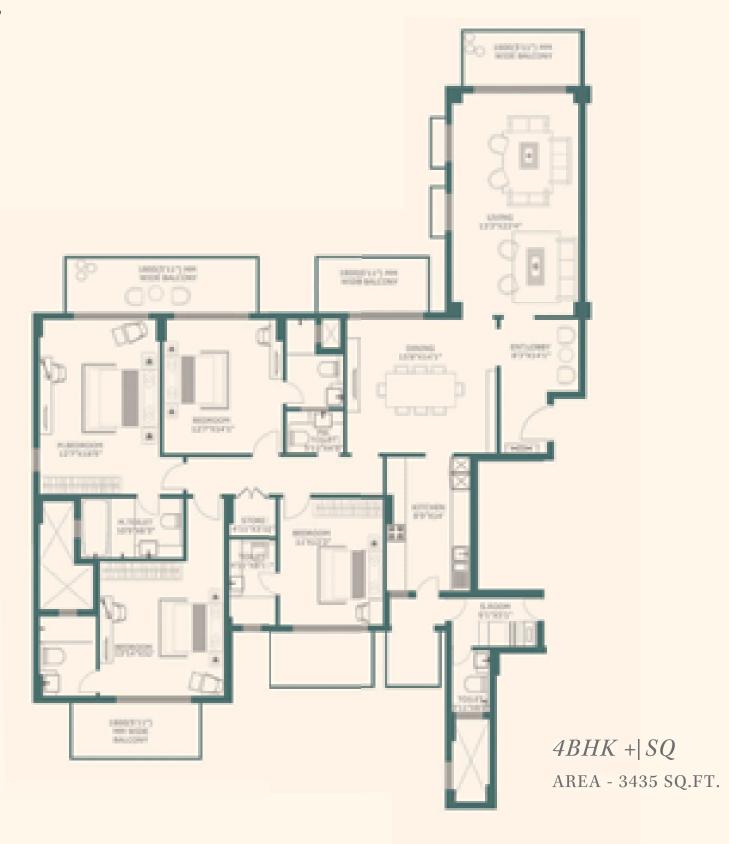

this brochure are indicative images. An attempt is made to achieve high-levels of accuracy based on the detailed planning. But the same is subject to change at the sole discretion of the developers.

# Townhouse

GROUND FLOOR PLAN

BASEMENT





5BHK + SQ + LAWNAREA - 7410 SQ.FT.

## Townhouse

FIRST FLOOR PLAN



AREA - 7410 SQ.FT.



# 5BHK + SQ + LAWN

## Penthouse HIGH-RISE TOWER

LOWER LEVEL







## Penthouse HIGH-RISE TOWER

UPPER LEVEL





## Penthouse HIGH-RISE TOWER

LOWER LEVEL





4BHK + SQAREA - 3820 SQ.FT.

## Penthouse HIGH-RISE TOWER

UPPER LEVEL



4BHK + SQAREA - 3820 SQ.FT.

## PENTHOUSE low-rise tower



*5BHK* + *SQ* Area - 6250 sq.ft.

# Low-Rise Apartment

2nd FLOOR PLAN





## 4BHK + SQ

AREA - 3420 SQ.FT.

# LOW-RISE APARTMENT

3rd, 4th, 5th & 6th FLOOR PLAN





# HIGH-RISE APARTMENT

## TOWER 1, 2 & 3



## HIGH-RISE APARTMENT TOWER 1, 2 & 3





*3BHK* + *SQ* Area - 2080 sq.ft.

# HIGH-RISE APARTMENT

TOWER 4, 5 & 6





*3BHK* + *SQ* AREA - 2060 SQ.FT.

# Bookings



Call Toll Free : 1800 200 7755 SMS 'ONEIB' to 56677 E-mail : info@oneibgurgaon.com

## CORPORATE OFFICE

Indiabulls House, 448-451, Udyog Vihar, Phase-V, Gurgaon - 122 016

## SITE OFFICE

Sector 104, Dwarka Expressway, Gurgaon www.oneibgurgaon.com