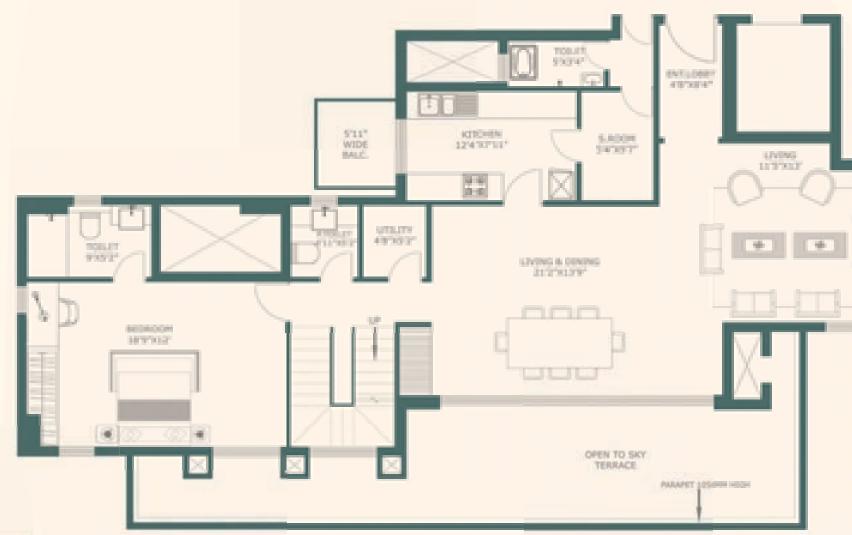

## Penthouse HIGH-RISE TOWER

LOWER LEVEL

## Penthouse HIGH-RISE TOWER

UPPER LEVEL