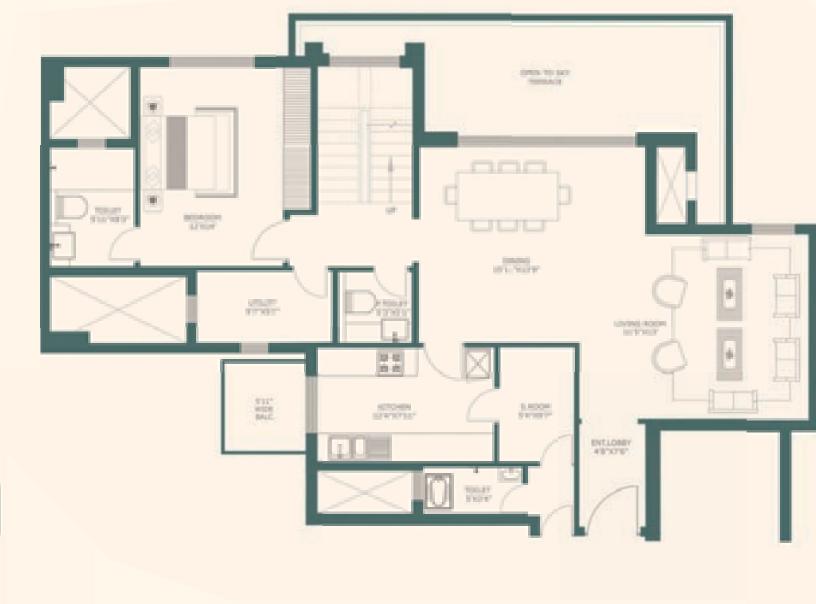

|                                                                                                                                          |                                                                                                                   |  |  |  |

NOTE - Plans & Specifications are tentative & subject to revision in the best interest of the project. All images used in this brochure are indicative images. An attempt is made to achieve high-levels of accuracy based on the detailed planning. But the same is subject to change at the sole discretion of the developers.

# Townhouse

GROUND FLOOR PLAN

BASEMENT





5BHK + SQ + LAWNAREA - 7410 SQ.FT.

## Townhouse

FIRST FLOOR PLAN



AREA - 7410 SQ.FT.



# 5BHK + SQ + LAWN

## Penthouse HIGH-RISE TOWER

LOWER LEVEL







## Penthouse HIGH-RISE TOWER

UPPER LEVEL





## Penthouse HIGH-RISE TOWER

LOWER LEVEL





4BHK + SQAREA - 3820 SQ.FT.

## Penthouse HIGH-RISE TOWER

UPPER LEVEL



4BHK + SQAREA - 3820 SQ.FT.

## PENTHOUSE low-rise tower



*5BHK* + *SQ* Area - 6250 sq.ft.

# Low-Rise Apartment

2nd FLOOR PLAN





## 4BHK + SQ

AREA - 3420 SQ.FT.

# LOW-RISE APARTMENT

3rd, 4th, 5th & 6th FLOOR PLAN





# HIGH-RISE APARTMENT

## TOWER 1, 2 & 3



## HIGH-RISE APARTMENT TOWER 1, 2 & 3





*3BHK* + *SQ* Area - 2080 sq.ft.

# HIGH-RISE APARTMENT

TOWER 4, 5 & 6





*3BHK* + *SQ* AREA - 2060 SQ.FT.

# Bookings



Call Toll Free : 1800 200 7755 SMS 'ONEIB' to 56677 E-mail : info@oneibgurgaon.com

## CORPORATE OFFICE

Indiabulls House, 448-451, Udyog Vihar, Phase-V, Gurgaon - 122 016

## SITE OFFIC