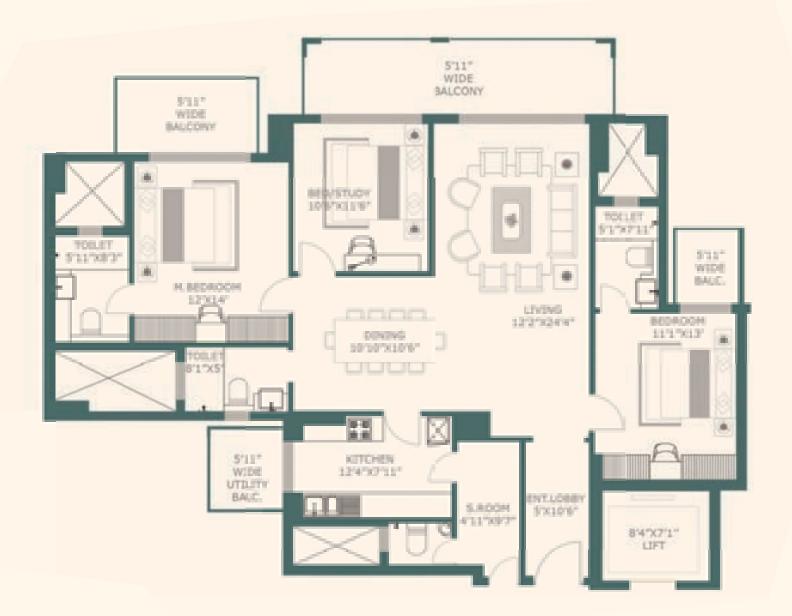

racy based on the detailed planning. But the same is subject to change at the sole discretion of the developers.

# Townhouse

GROUND FLOOR PLAN

BASEMENT





5BHK + SQ + LAWNAREA - 7410 SQ.FT.

## Townhouse

FIRST FLOOR PLAN



AREA - 7410 SQ.FT.



# 5BHK + SQ + LAWN

## Penthouse HIGH-RISE TOWER

LOWER LEVEL







## Penthouse HIGH-RISE TOWER

UPPER LEVEL





## Penthouse HIGH-RISE TOWER

LOWER LEVEL





4BHK + SQAREA - 3820 SQ.FT.

## Penthouse HIGH-RISE TOWER

UPPER LEVEL



4BHK + SQAREA - 3820 SQ.FT.

## PENTHOUSE low-rise tower



*5BHK* + *SQ* Area - 6250 sq.ft.

# Low-Rise Apartment

2nd FLOOR PLAN





## 4BHK + SQ

AREA - 3420 SQ.FT.

# LOW-RISE APARTMENT

3rd, 4th, 5th & 6th FLOOR PLAN





# HIGH-RISE APARTMENT

## TOWER 1, 2 & 3



## HIGH-RISE APARTMENT TOWER 1, 2 & 3





*3BHK* + *SQ* Area - 2080 sq.ft.

# HIGH-RISE APARTMENT

TOWER 4, 5 & 6





*3BHK* + *SQ* AREA - 2060 SQ.FT.

# Bookings



Call Toll Free : 1800 200 7755 SMS 'ONEIB' to 56677 E-mail : info@oneibgurgaon.com

## CORPORATE OFFICE

Indiabulls House, 448-451, Udyog Vihar, Phase-V, Gurgaon - 122 016

## SITE OFFICE

Sector 104, Dwarka Expressway, Gurgaon www.oneibgurgaon.com