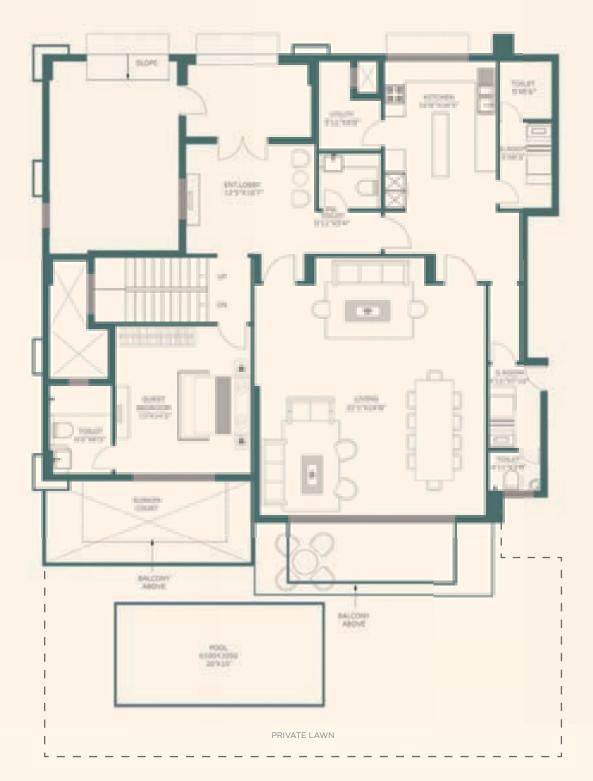

# Townhouse

GROUND FLOOR PLAN

BASEMENT

5BHK + SQ + LAWNAREA - 7410 SQ.FT.

## Townhouse

FIRST FLOOR PLAN

AREA - 7410 SQ.FT.

# 5BHK + SQ + LAWN