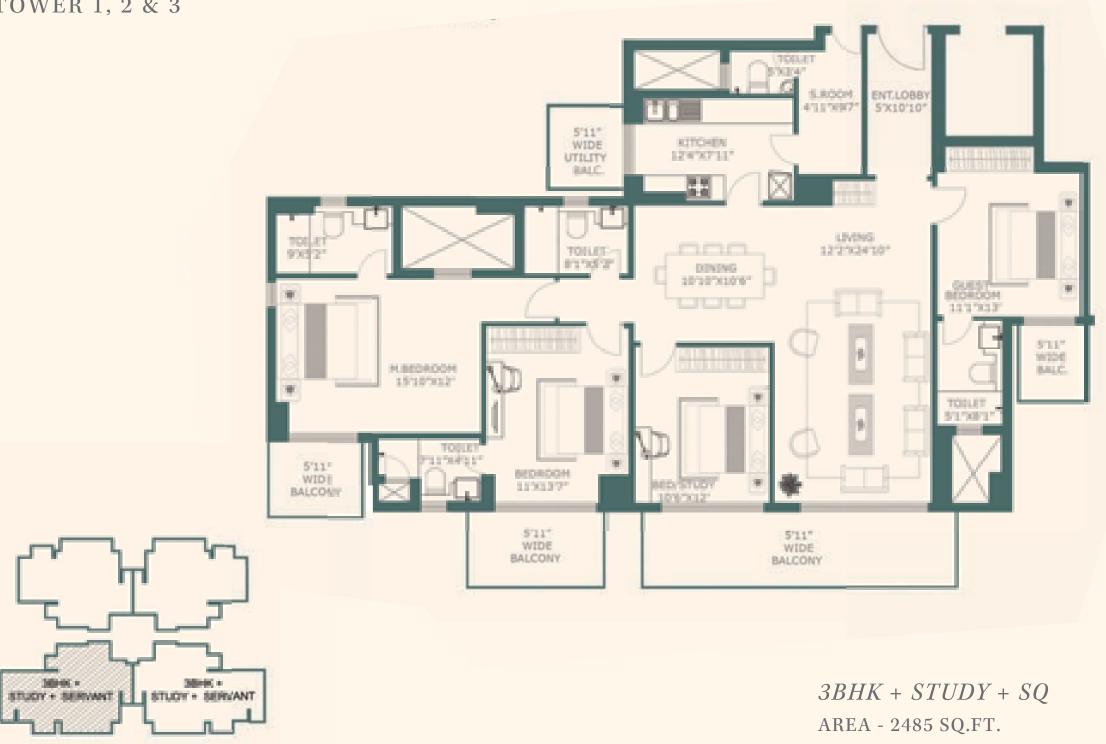

## TOWER 1, 2 & 3

## HIGH-RISE APARTMENT TOWER 1, 2 & 3

*3BHK* + *SQ* Area - 2080 sq.ft.