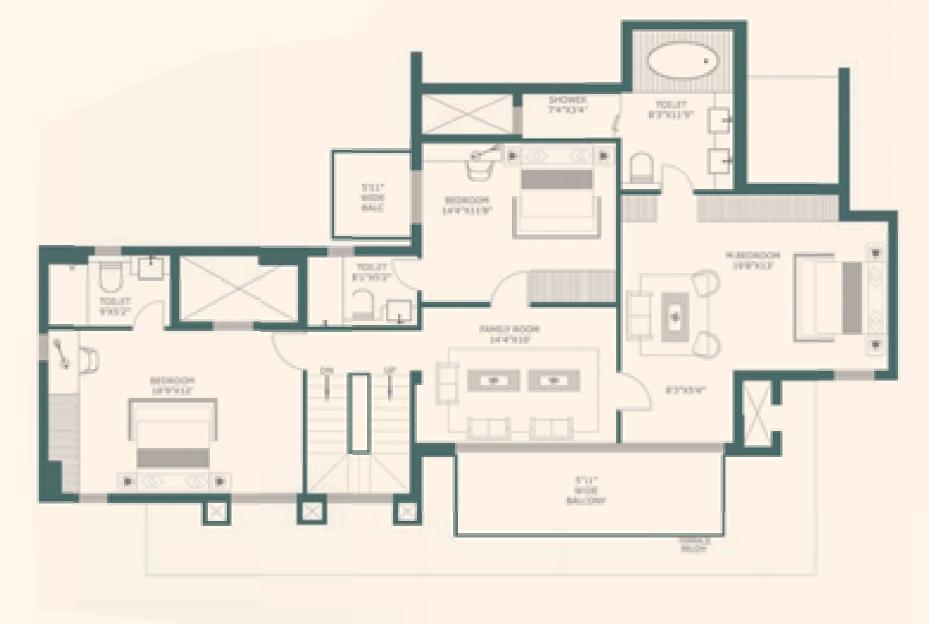

## Penthouse HIGH-RISE TOWER

LOWER LEVEL

## Penthouse HIGH-RISE TOWER

UPPER LEVEL

## Penthouse HIGH-RISE TOWER

LOWER LEVEL

4BHK + SQAREA - 3820 SQ.FT.

## Penthouse HIGH-RISE TOWER

UPPER LEVEL

4BHK + SQAREA - 3820 SQ.FT.