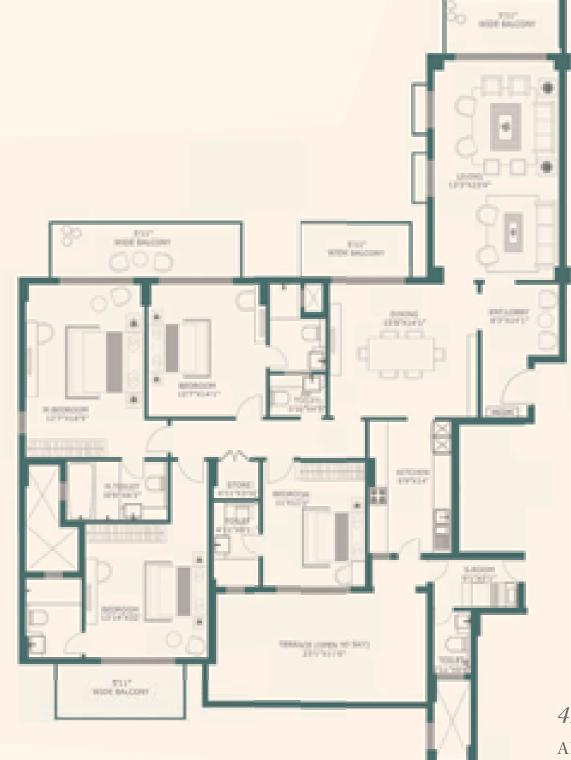

are tentative & subject to revision in the best interest of the project. All images used in this brochure are indicative images. An attempt is made to achieve high-levels of accuracy based on the detailed planning. But the same is subject to change at the sole discretion of the developers.

# Townhouse

GROUND FLOOR PLAN

BASEMENT





5BHK + SQ + LAWNAREA - 7410 SQ.FT.

## Townhouse

FIRST FLOOR PLAN



AREA - 7410 SQ.FT.



# 5BHK + SQ + LAWN

## Penthouse HIGH-RISE TOWER

LOWER LEVEL







## Penthouse HIGH-RISE TOWER

UPPER LEVEL





## Penthouse HIGH-RISE TOWER

LOWER LEVEL





4BHK + SQAREA - 3820 SQ.FT.

## Penthouse HIGH-RISE TOWER

UPPER LEVEL



4BHK + SQAREA - 3820 SQ.FT.

## PENTHOUSE low-rise tower



*5BHK* + *SQ* Area - 6250 sq.ft.

# Low-Rise Apartment

2nd FLOOR PLAN





## 4BHK + SQ

AREA - 3420 SQ.FT.

# LOW-RISE APARTMENT

3rd, 4th, 5th & 6th FLOOR PLAN





# HIGH-RISE APARTMENT

## TOWER 1, 2 & 3



## HIGH-RISE APARTMENT TOWER 1, 2 & 3





*3BHK* + *SQ* Area - 2080 sq.ft.

# HIGH-RISE APARTMENT

TOWER 4, 5 & 6





*3BHK* + *SQ* AREA - 2060 SQ.FT.

# Bookings



Call Toll Free : 1800 200 7755 SMS 'ONEIB' to 56677 E-mail : info@oneibgurgaon.com

## CORPORATE OFFICE

Indiabulls House, 448-451, Udyog Vihar, Phase-V, Gurgaon - 122 016

## SITE OFFICE

Sector 104, Dwarka Expressway, Gurgaon www.oneibgurgaon.com