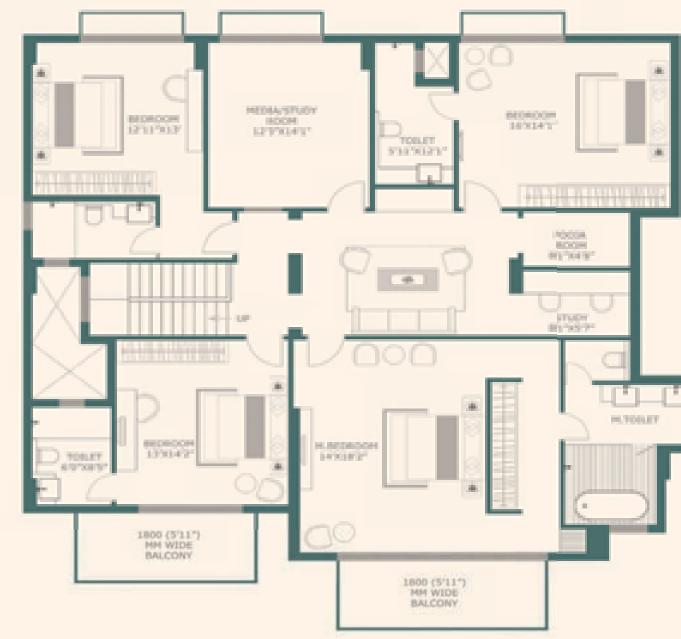

## Penthouse HIGH-RISE TOWER

LOWER LEVEL

## Penthouse HIGH-RISE TOWER

UPPER LEVEL

## Penthouse HIGH-RISE TOWER

LOWER LEVEL

4BHK + SQAREA - 3820 SQ.FT.

## Penthouse HIGH-RISE TOWER

UPPER LEVEL

4BHK + SQAREA - 3820 SQ.FT.