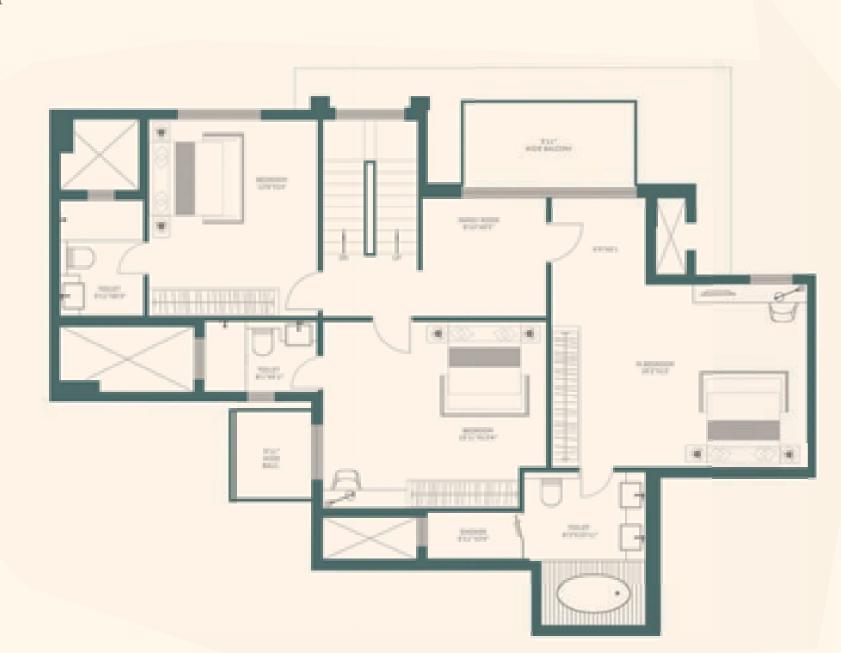

## Penthouse HIGH-RISE TOWER

LOWER LEVEL

## Penthouse HIGH-RISE TOWER

UPPER LEVEL

## Penthouse HIGH-RISE TOWER

LOWER LEVEL

4BHK + SQAREA - 3820 SQ.FT.

## Penthouse HIGH-RISE TOWER

UPPER LEVEL

4BHK + SQAREA - 3820 SQ.FT.