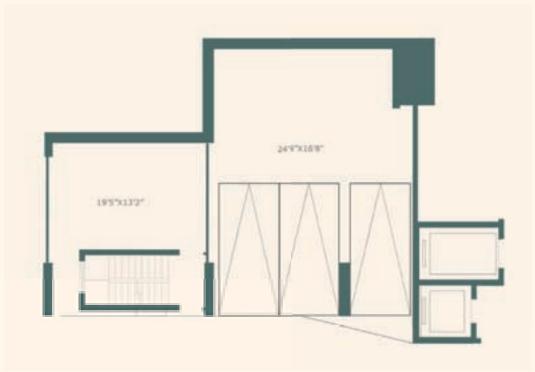

# Townhouse

GROUND FLOOR PLAN

BASEMENT

5BHK + SQ + LAWNAREA - 7410 SQ.FT.

## Townhouse

FIRST FLOOR PLAN

AREA - 7410 SQ.FT.

# 5BHK + SQ + LAWN