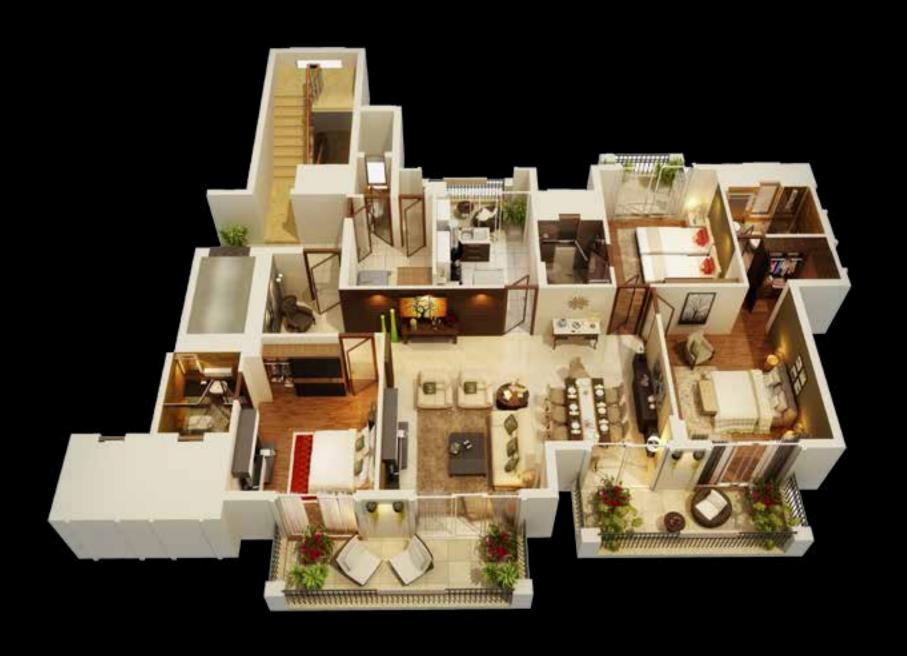

thing at the slight touch of a digital screen from any

room. Triumph's elegant design of ultra-luxe living extends into the

smallest detail of a home. A modernist interpretation of timeless

luxury...Just plug in and play!



AONON100101110000101001 110010111000001010000111000011 01000111010010100001110 



Life at Triumph has been designed in impeccable luxury across all aspects of modern living. Triumph residents may ont for the privilege of being serviced

may opt for the privilege of being serviced round-the-clock by an exclusive concierge service for assistance with planning parties, securing a reservation at an exclusive restaurant, arranging travel

plans or anything else to realize
the dream of a magnificent life.



### Type A (4 Bhk+1)





3150 sq.ft.

### Type B (3 Bhk+1)





2290 sq.ft.

### The ATS Story

In 1998, ATS began building homes on the foundation of some core ethical values—Integrity, Trust, Transparency and deep respect for Nature. We partnered with visionary architects who designed beautiful light-filled homes framed with expansive green outdoors. Ensuring the highest standards of construction while remaining uncompromising in the management and upkeep of our properties, we designed not just homes but also complete lifestyles of comfort, joy and serenity for our residents. Our singular focus is to build our clients' dream homes that surpass their expectations. Today to our immense pride, ATS is counted among the most respected developers in India. ATS GREENS I, ATS GREENS II and ATS VILLAGE in Noida were some of our early projects followed by AT