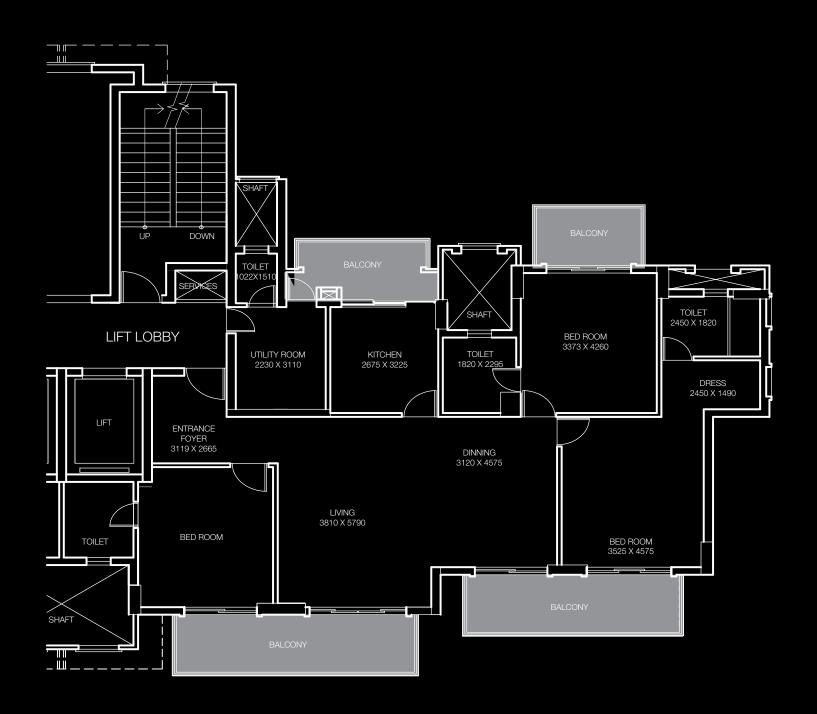

rything at the slight touch of a digital screen from any

room. Triumph's elegant design of ultra-luxe living extends into the

smallest detail of a home. A modernist interpretation of timeless

luxury...Just plug in and play!



AONON100101110000101001 110010111000001010000111000011 01000111010010100001110 



Life at Triumph has been designed in impeccable luxury across all aspects of modern living. Triumph residents may ont for the privilege of being serviced

may opt for the privilege of being serviced round-the-clock by an exclusive concierge service for assistance with planning parties, securing a reservation at an exclusive restaurant, arranging travel

plans or anything else to realize
the dream of a magnificent life.



### Type A (4 Bhk+1)





3150 sq.ft.

### Type B (3 Bhk+1)





2290 sq.ft.

### The ATS Story

In 1998, ATS began building homes on the foundation of some core ethical values—Integrity, Trust, Transparency and deep respect for Nature. We partnered with visionary architects who designed beautiful light-filled homes framed with expansive green outdoors. Ensuring the highest standards of construction while remaining uncompromising in the management and upkeep of our properties, we designed not just homes but also complete lifestyles of comfort, joy and serenity for our residents. Our singular focus is to build our clients' dream homes that surpass their expectations. Today to our immense pride, ATS is counted among the most respected developers in India. ATS GREENS I, ATS GREENS II and ATS VILLAGE in Noida were some of our early projects followed by