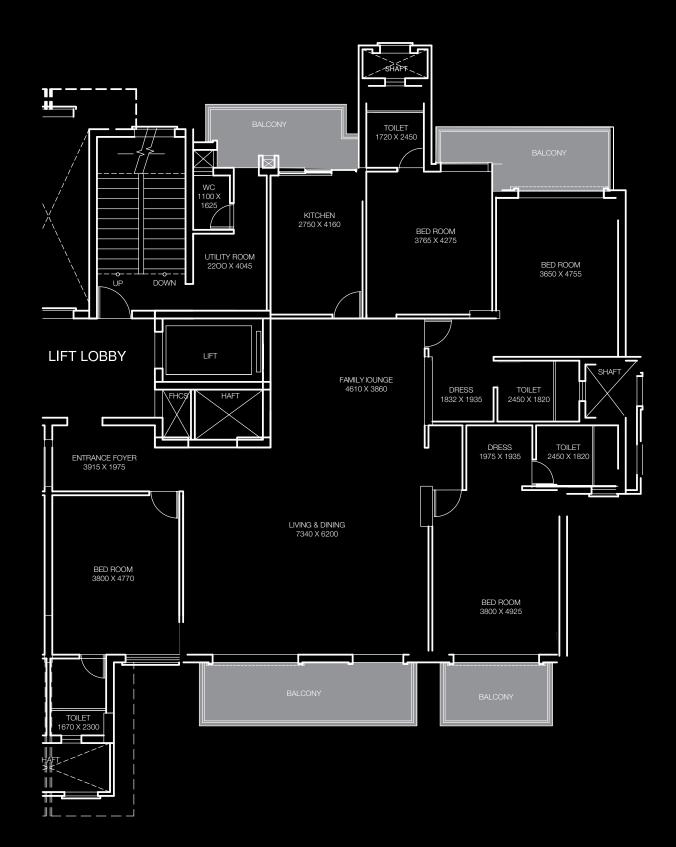

ctronic equipment at home.

Control everything at the slight touch of a digital screen from any

room. Triumph's elegant design of ultra-luxe living extends into the

smallest detail of a home. A modernist interpretation of timeless

luxury...Just plug in and play!



AONON100101110000101001 110010111000001010000111000011 01000111010010100001110 



Life at Triumph has been designed in impeccable luxury across all aspects of modern living. Triumph residents may ont for the privilege of being serviced

may opt for the privilege of being serviced round-the-clock by an exclusive concierge service for assistance with planning parties, securing a reservation at an exclusive restaurant, arranging travel

plans or anything else to realize
the dream of a magnificent life.



### Type A (4 Bhk+1)





3150 sq.ft.

### Type B (3 Bhk+1)





2290 sq.ft.

### The ATS Story

In 1998, ATS began building homes on the foundation of some core ethical values—Integrity, Trust, Transparency and deep respect for Nature. We partnered with visionary architects who designed beautiful light-filled homes framed with expansive green outdoors. Ensuring the highest standards of construction while remaining uncompromising in the management and upkeep of our properties, we designed not just homes but also complete lifestyles of comfort, joy and serenity for our residents. Our singular focus is to build our clients' dream homes that surpass their expectations. Today to our immense pride, ATS is counted among the most respected developers in India. ATS GREENS I, ATS GREENS II and ATS VILLAGE in Noida were