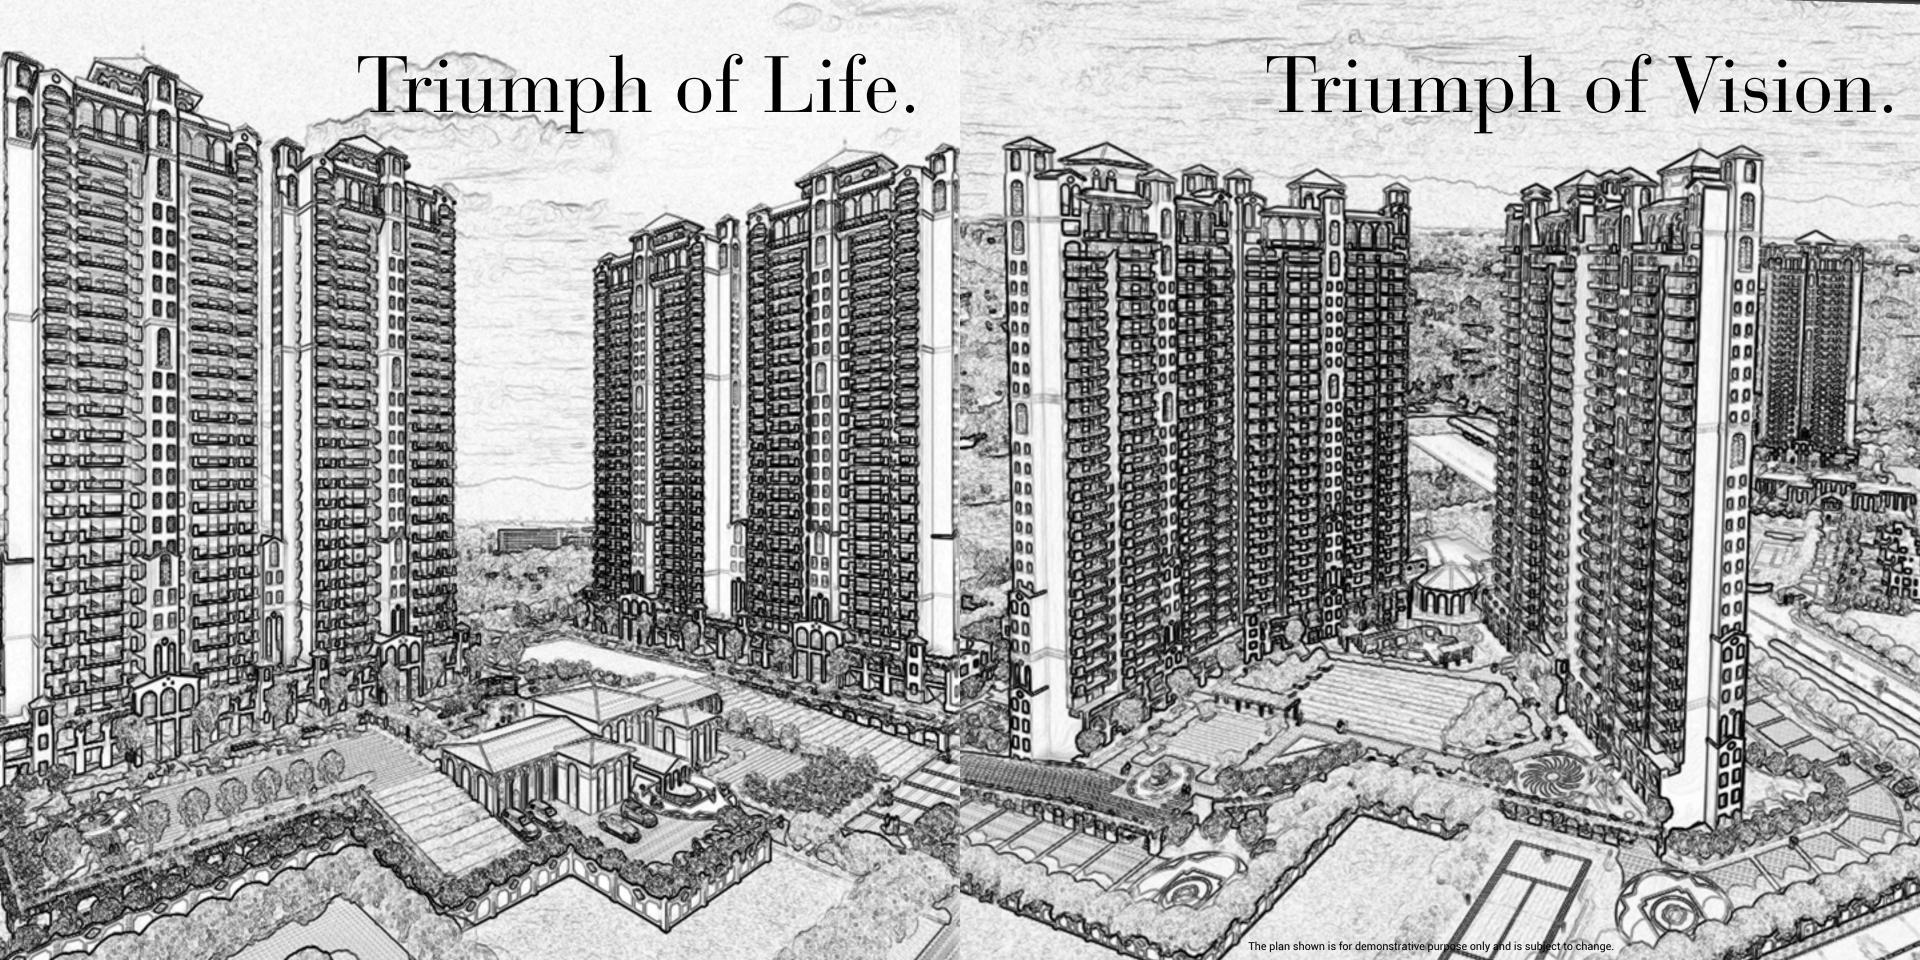

150 Meter Wide Expressway (under construction)

DWARKA EXPRESSWAY

12 Acres
8 Towers
443 Homes

A Premium Signature Collection from ATS

Classic Luxury meets a Modernist Vision

## Amenities Extraordinaire

- Acres of open & landscaped Greenery
- 2 Exquisite Clubhouses
- 2 Swimming Pools