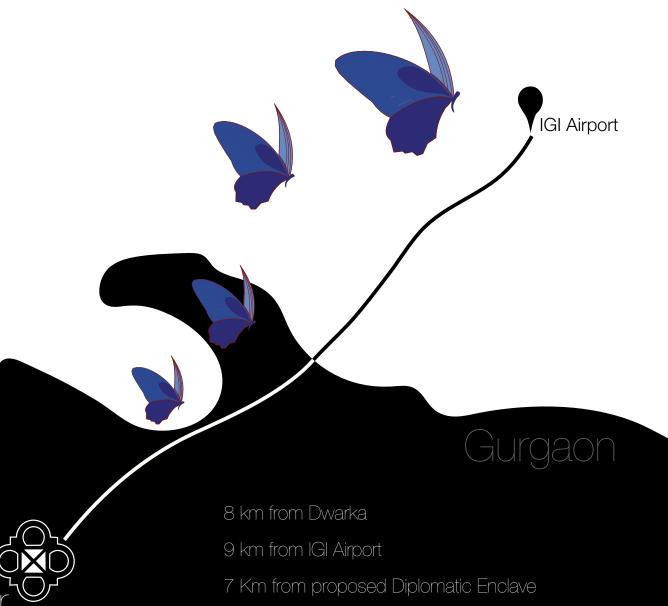

future belongs to those Who see possibilities before they become ODVIOUS. 99

"At 150 meters, the Dwarka Expressway will be one of India's widest roads. It will eliminate the congestion between Delhi and Gurgaon and driving from the Dwarka Expressway to Terminal 3 of the Indira Gandhi International Airport will only be a few minutes away."

150 Meter Wide Expressway (under construction)

DWARKA EXPRESSWAY

12 Acres
8 Towers
443 Homes

A Premium Signature Collection from ATS

Classic Luxury meets a Modernist Vision