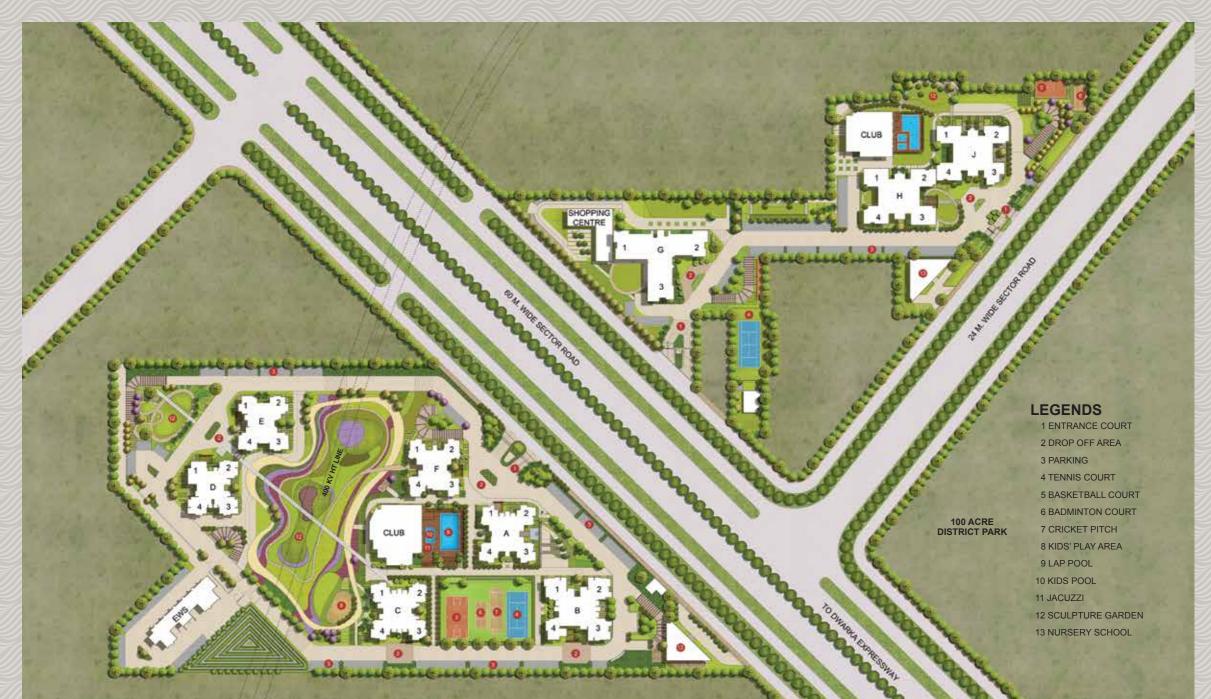

# **Right Time** To Invest on the Dwarka Expressway

TOWER PLAN

TOREL

50 x 85

F

IVIIVII

1.

HATTAN