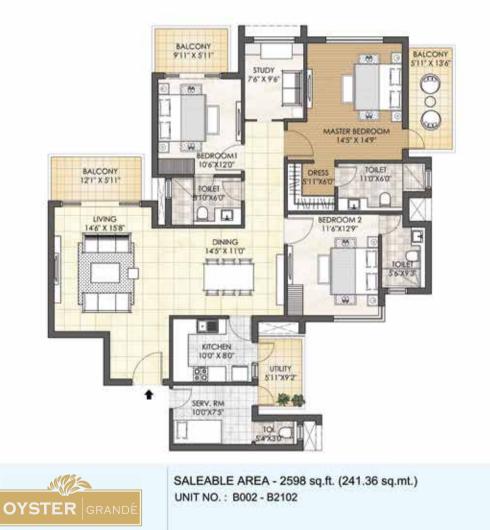

| UNIT                                                  | TOWER                  | SALEABLE AREA              |
|-------------------------------------------------------|------------------------|----------------------------|
| 3 ВНК                                                 | D & E (G+21 Floors)    | 1689 sq.ft. & 1699 sq.ft   |
| 3 BHK + Servant Room                                  | A, C & F (G+21 Floors) | 1889 sq.ft. & 1898 sq.ft.  |
| 3 BHK + Study + Servant Room                          | B (G+21 Floors)        | 2579 sq. ft. & 2598 sq.ft. |
| 3 BHK + Powder Room + Servant Room                    | Tower J (G+23 Floors)  | 2550 sq.ft.                |
| 4 BHK + Powder Room + Servant Room                    | H & J (G+23 Floors)    | 3188 sq.ft. & 3198 sq.ft.  |
| 4 BHK + Family Lounge + Powder Room<br>+ Servant Room | G (G+12/G+24 Floors)   | 4548 sq.ft.                |
| 4 BHK Penthouse                                       | J                      | 4750 sq.ft.                |
| 5 BHK Penthouse                                       | G, H & J               | 5790 sq.ft. & 7283 sq.ft.  |

SALEABLE AREA - 1689 sq.ft. (156.91 sq.mt.) UNIT NO. : D002 - D2102 E002 - E2102 D003 - D2103 E003 - E2103 D004 - D2104 E004 - E2104

MHAN

BEDROOM 1 11'11" x 12'6

1447

TOILET 8'1" x 5'0

LP

DINING 11'0" x 8'3"