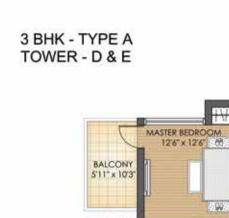

3

TOILET 8'1" x 50

BEDROOM 2

12'6" x 10'6"

(CES)

100 BALCONY 5'11" x 9'8"

1/1/1/1/

BEDROOM 1 11'11" x 12'6"

UVING 11'6' × 12'11'

111/111/1

8.5

泛

10

BALCONY 5'11" x 98"

ED

MASTER BEDROOM

TOILET

횖

BEDROOM 2 12'6" x 10'6" BALCONY 5'11" x 10'3"

LOILET

50 x 85

65 126 x 126

In the interest of maintaining high standards, all floor plans, areas, dimensions, specifications, amenides, images etc. are indicative and are subject to change as decided by the Developer or by any Competent Authority. Soft sumishing, furnishing, furnishin