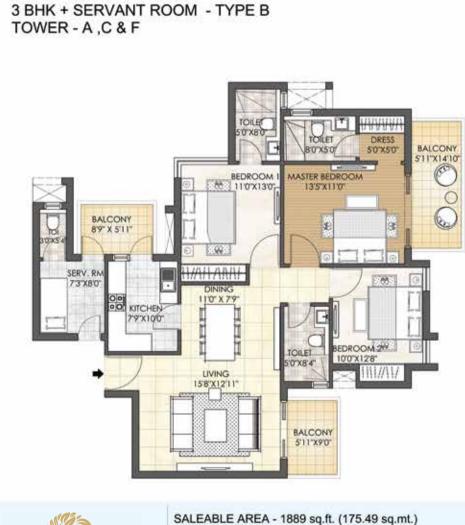

| UNIT                                                  | TOWER                  | SALEABLE AREA              |
|-------------------------------------------------------|------------------------|----------------------------|
| 3 ВНК                                                 | D & E (G+21 Floors)    | 1689 sq.ft. & 1699 sq.ft   |
| 3 BHK + Servant Room                                  | A, C & F (G+21 Floors) | 1889 sq.ft. & 1898 sq.ft.  |
| 3 BHK + Study + Servant Room                          | B (G+21 Floors)        | 2579 sq. ft. & 2598 sq.ft. |
| 3 BHK + Powder Room + Servant Room                    | Tower J (G+23 Floors)  | 2550 sq.ft.                |
| 4 BHK + Powder Room + Servant Room                    | H & J (G+23 Floors)    | 3188 sq.ft. & 3198 sq.ft.  |
| 4 BHK + Family Lounge + Powder Room<br>+ Servant Room | G (G+12/G+24 Floors)   | 4548 sq.ft.                |
| 4 BHK Penthouse                                       | J                      | 4750 sq.ft.                |
| 5 BHK Penthouse                                       | G, H & J               | 5790 sq.ft. & 7283 sq.ft.  |