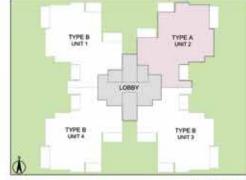

. Soft furnishing, furnish



SALEABLE AREA - 1689 sq.ft. (156.91 sq.mt.) UNIT NO. : D002 - D2102 E002 - E2102 D003 - D2103 E003 - E2103 D004 - D2104 E004 - E2104

MHAN

BEDROOM 1 11'11" x 12'6

1447

TOILET 8'1" x 5'0

LP

DINING 11'0" x 8'3"

UVING 11'6' × 12'11'

111/111/1

8.5

泛

10

BALCONY 5'11" x 98"

ED

MASTER BEDROOM

TOILET

횖

BEDROOM 2 12'6" x 10'6" BALCONY 5'11" x 10'3"

LOILET

50 x 85

65 126 x 126

In the interest of maintaining high standards, all floor plans, areas, dimensions, specifications, amenides, images etc. are indicative and are subject to change as decided by the Developer or by any Competent Authority. Soft sumishing, furnishing, furnishin

#### TYPE 8 UNIT 1 UNIT 2 UNIT 2 UNIT 2 UNIT 2 UNIT 3 UNIT 1 UN

### 3 BHK + STUDY + SERVANT ROOM - TYPE A TOWER - B





TOWER PLAN







| OYSTER | GRANDÉ |
|--------|--------|

| UNIT NO. : A002 - A2102 | C002 - C2102 | F002 - F2102              |                                                                                                                                       |
|-------------------------|--------------|---------------------------|---------------------------------------------------------------------------------------------------------------------------------------|
| A003 - A2103            | C103 - C2103 | F103 - F2103              |                                                                                                                                       |
| A004 - A2104            | C004 - C2104 | F004 - F2104              |