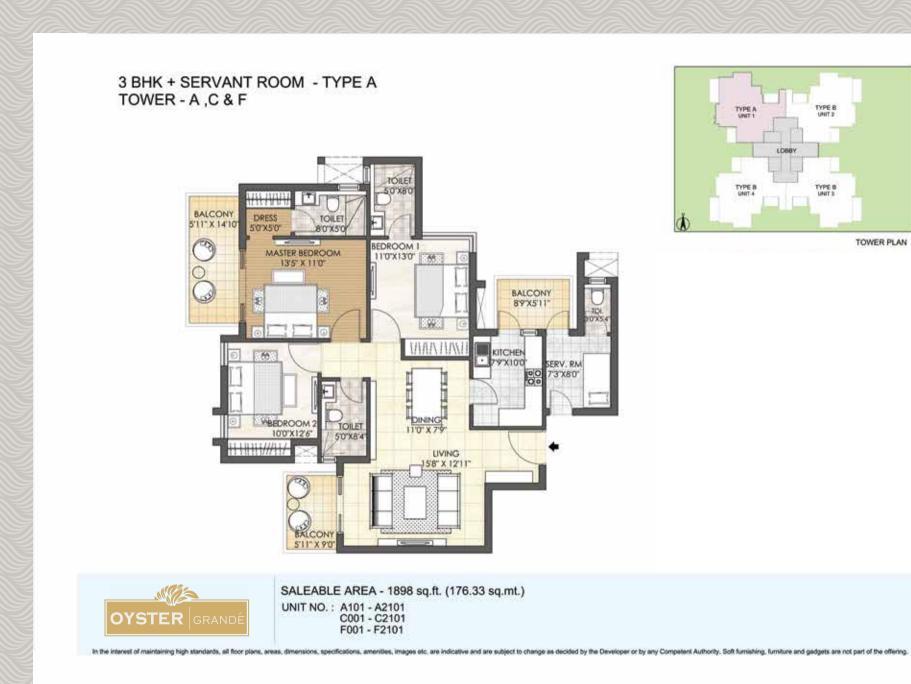

### 3 BHK + STUDY + SERVANT ROOM - TYPE A TOWER - B

TOWER PLAN

| OYSTER | GRANDÉ |
|--------|--------|

| UNIT NO. : A002 - A2102 | C002 - C2102 | F002 - F2102              |                                                                                                                                       |
|-------------------------|--------------|---------------------------|---------------------------------------------------------------------------------------------------------------------------------------|
| A003 - A2103            | C103 - C2103 | F103 - F2103              |                                                                                                                                       |
| A004 - A2104            | C004 - C2104 | F004 - F2104              |                                                                                                                                       |
|                         | A003 - A2103 | A003 - A2103 C103 - C2103 | UNIT NO. : A002 - A2102 C002 - C2102 F002 - F2102<br>A003 - A2103 C103 - C2103 F103 - F2103<br>A004 - A2104 C004 - C2104 F004 - F2104 |