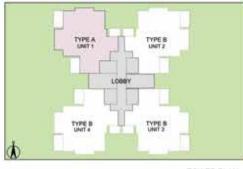

s and Bywern between Stankie Chowk and Gelf Lourie Fastmann Riad and assend of their transportiest new to beliate community. The CM petited up officien for the poor condition of stank and assistants in the anti-and adult them to main chemismon in Goregene (a).

#### **Hindustantimes**

THE WORLDS PAVORITE NEWSPAPER

HEE DE

· ALTING

#### Gurgaon: CM asks Huda to connect NPR to NH-8 near Kherki Daula

and an internal phase advancements and the billing of

# **Right Time** To Invest on the Dwarka Expressway





TOWER PLAN



TOREL

50 x 85

F

IVIIVII

1.

HATTAN

3

TOILET 8'1" x 50

BEDROOM 2

12'6" x 10'6"

(CES)

100 BALCONY 5'11" x 9'8"

1/1/1/1/

BEDROOM 1 11'11" x 12'6"

Signifi-

TOILET 81" x 50 QL

DINING 110 x83

UVING

1000

G

BALCONY 71" x 50"

KITCHEN 100 8'9' x 7'10" 00

-



TOWER PLAN



SALEABLE AREA - 1699 sq.ft. (157.84 sq.mt.) UNIT NO. : D101 - D2101 E101 - E2101

In the interest of maintaining high standards, all floor plans, areas, dimensions, specifications, amenities, images etc, are indicative and are subject to change as decided by the Developer or by any Competent Authority. Soft furnishing, furnish



SALEABLE AREA - 1689 sq.ft. (156.91 sq.mt.) UNIT NO. : D002 - D2102 E002 - E2102 D003 - D2103 E003 - E2103 D004 - D2104 E004 - E2104

MHAN

BEDROOM 1 11'11" x 12'6

1447

TOILET 8'1" x 5'0

LP

DINING 11'0" x 8'3"

UVING 11'6' × 12'11'

111/111/1

8.5

泛

10

BALCONY 5'11" x 98"

ED

MASTER BEDROOM

TOILET

횖

BEDROOM 2 12'6" x 10'6" BALCONY 5'11" x 10'3"

LOILET

50 x 85

65 126 x 126

In the interest of maintaining high standards, all floor plans