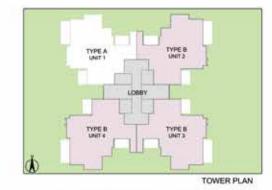

furnish



SALEABLE AREA - 1689 sq.ft. (156.91 sq.mt.) UNIT NO. : D002 - D2102 E002 - E2102 D003 - D2103 E003 - E2103 D004 - D2104 E004 - E2104

MHAN

BEDROOM 1 11'11" x 12'6

1447

TOILET 8'1" x 5'0

LP

DINING 11'0" x 8'3"

UVING 11'6' × 12'11'

111/111/1

8.5

泛

10

BALCONY 5'11" x 98"

ED

MASTER BEDROOM

TOILET

횖

BEDROOM 2 12'6" x 10'6" BALCONY 5'11" x 10'3"

LOILET

50 x 85

65 126 x 126

In the interest of maintaining high standards, all floor plans, areas, dimensions, specifications, amenides, images etc. are indicative and are subject to change as decided by the Developer or by any Competent Authority. Soft sumishing, furnishing, furnishin

#### TYPE 8 UNIT 1 UNIT 2 UNIT 2 UNIT 2 UNIT 2 UNIT 3 UNIT 1 UN

### 3 BHK + STUDY + SERVANT ROOM - TYPE A TOWER - B





TOWER PLAN







| OYSTER | GRANDÉ |
|--------|--------|

| UNIT NO. : A002 - A2102 | C002 - C2102 | F002 - F2102              |                                                                                                                                       |
|-------------------------|--------------|---------------------------|---------------------------------------------------------------------------------------------------------------------------------------|
| A003 - A2103            | C103 - C2103 | F103 - F2103              |                                                                                                                                       |
| A004 - A2104            | C004 - C2104 | F004 - F2104              |