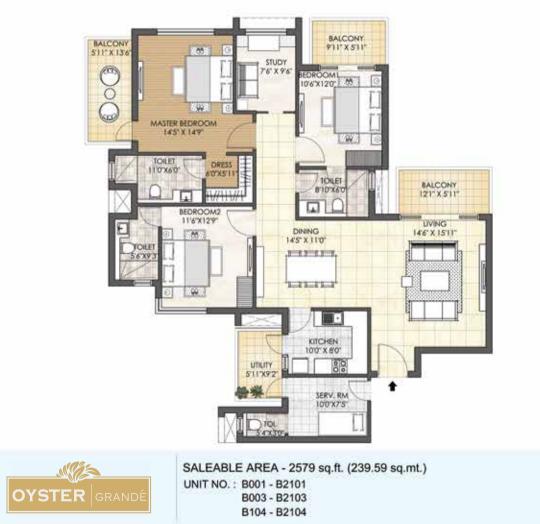

| UNIT                                                  | TOWER                  | SALEABLE AREA              |
|-------------------------------------------------------|------------------------|----------------------------|
| 3 ВНК                                                 | D & E (G+21 Floors)    | 1689 sq.ft. & 1699 sq.ft   |
| 3 BHK + Servant Room                                  | A, C & F (G+21 Floors) | 1889 sq.ft. & 1898 sq.ft.  |
| 3 BHK + Study + Servant Room                          | B (G+21 Floors)        | 2579 sq. ft. & 2598 sq.ft. |
| 3 BHK + Powder Room + Servant Room                    | Tower J (G+23 Floors)  | 2550 sq.ft.                |
| 4 BHK + Powder Room + Servant Room                    | H & J (G+23 Floors)    | 3188 sq.ft. & 3198 sq.ft.  |
| 4 BHK + Family Lounge + Powder Room<br>+ Servant Room | G (G+12/G+24 Floors)   | 4548 sq.ft.                |
| 4 BHK Penthouse                                       | J                      | 4750 sq.ft.                |
| 5 BHK Penthouse                                       | G, H & J               | 5790 sq.ft. & 7283 sq.ft.  |

### 3 BHK + STUDY + SERVANT ROOM - TYPE A TOWER - B

TOWER PLAN

| OYSTER | GRANDÉ |
|--------|--------|

| UNIT NO. : A002 - A2102 | C002 - C2102 | F002 - F2102              |                                                                                                                                       |
|-------------------------|--------------|---------------------------|---------------------------------------------------------------------------------------------------------------------------------------|
| A003 - A2103            | C103 - C2103 | F103 - F2103              |                                                                                                                                       |
| A004 - A2104            | C004 - C2104 | F004 - F2104              |                                                                                                                                       |
|                         | A003 - A2103 | A003 - A2103 C103 - C2103 | UNIT NO. : A002 - A2102 C002 - C2102 F002 - F2102<br>A003 - A2103 C103 - C2103 F103 - F2103<br>A004 - A2104 C004 - C2104 F004 - F2104 |