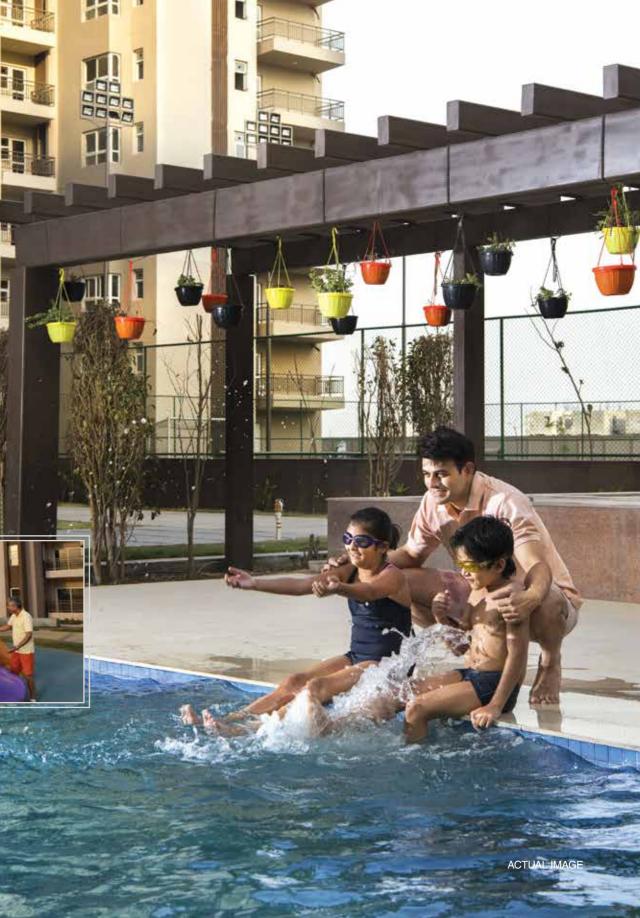

# Grandé Amenities 🗱

### Something outshines the light here. Your smile, on seeing the amenities.

Catch a game of tennis while your kids have fun in the play area, and then follow it up with a dip in the pool. After a few good laps, spend the rest of the evening unwinding at the clubhouse with friends and family. Oyster Grandés luxury apartments are equipped with all modern facilities and state-of-the-art amenities to make your life truly enjoyable.

GymAerobics

• Cafeteria

Box Cricket

• Tennis

Indoor Games

- Lounge
- •
- Créche
  - Lap Pool and Kids' Pool with Jacuzzi,

**Changing Rooms & Showers** 

- Multi-purpose Hall
  - Basketball Court
  - Badminton Court
  - Landscaped Garden