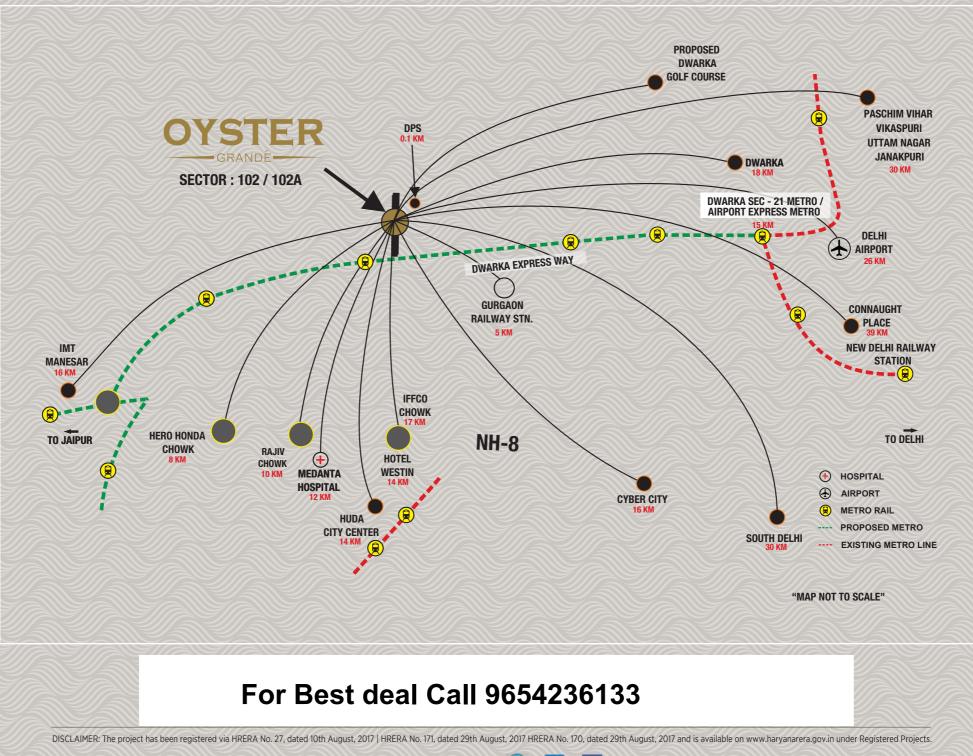

# **Right Time** To Invest on the Dwarka Expressway

TOWER PLAN

TOREL

50 x 85

F

IVIIVII

1.

HATTAN