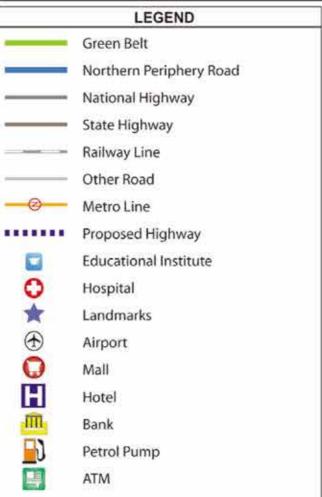

# PRESENTING READY-TO-HOST CLUBHOUSE - THE PEAK

## REJUVENATE AT THE STATE-OF-THE-ART CLUBHOUSE