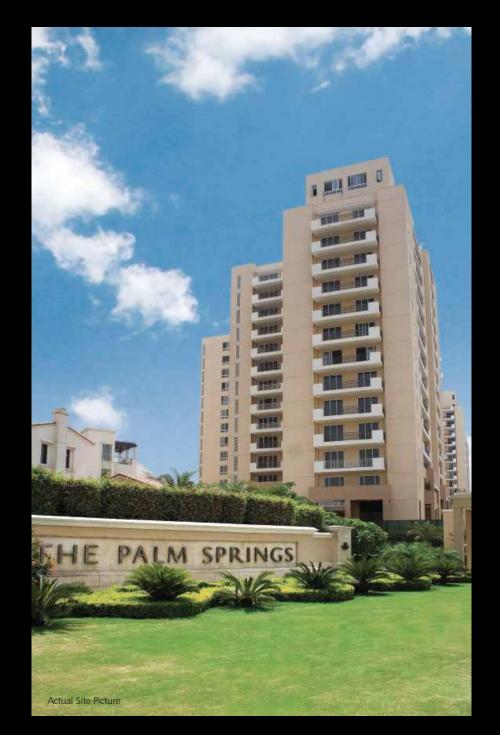

of Puri Constructions. With a legacy of more than 30 years, Puri Constructions has completed numerous projects ranging from steel plants, dams, luxury hotels and state owned institutions to new-age residential and commercial spaces.

Puri Constructions has always been associated with supreme quality and creates spaces with the best of features within record time. With more than 5 million sq.ft. of completed projects and 14 million sq.ft. of projects under development, the Company has noteworthy credentials.

The Palm Springs, Palm Springs Plaza, Pranayam,
Pratham, VIP Floors, Diplomatic Greens and 81
High Street are the projects that have set new
benchmarks in both design and execution.

#### The Pranayam, Faridabad

## Delivered









### The Palm Springs, Gurgaon

## Delivered









#### Other projects

### Under Construction



Diplomatic Greens, Gurgaon



81 High Street, Faridabad



VIP Floors, Faridabad



The Palm Spring Plaza, Gurgaon



The Pratham, Faridabad