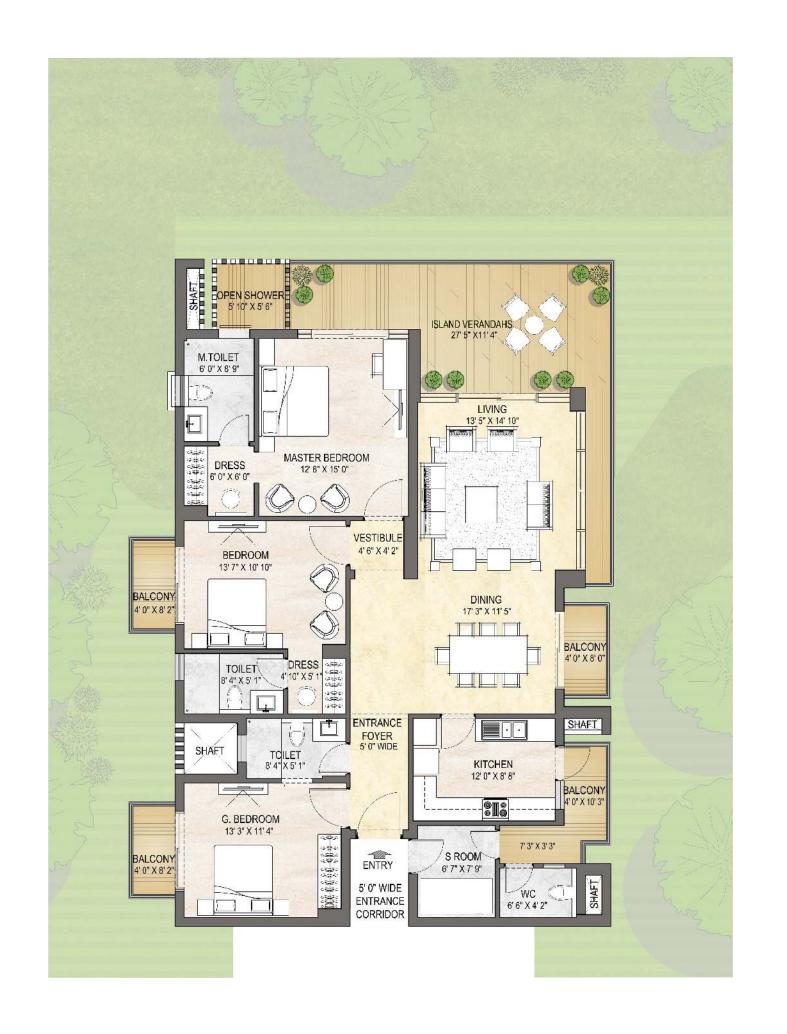

#### Tower 'A' Unit 1 & 2, Type 1

Typical Floor Plan: Three to a Core 3BHK+S

Saleable Area - 2450 sq. ft.