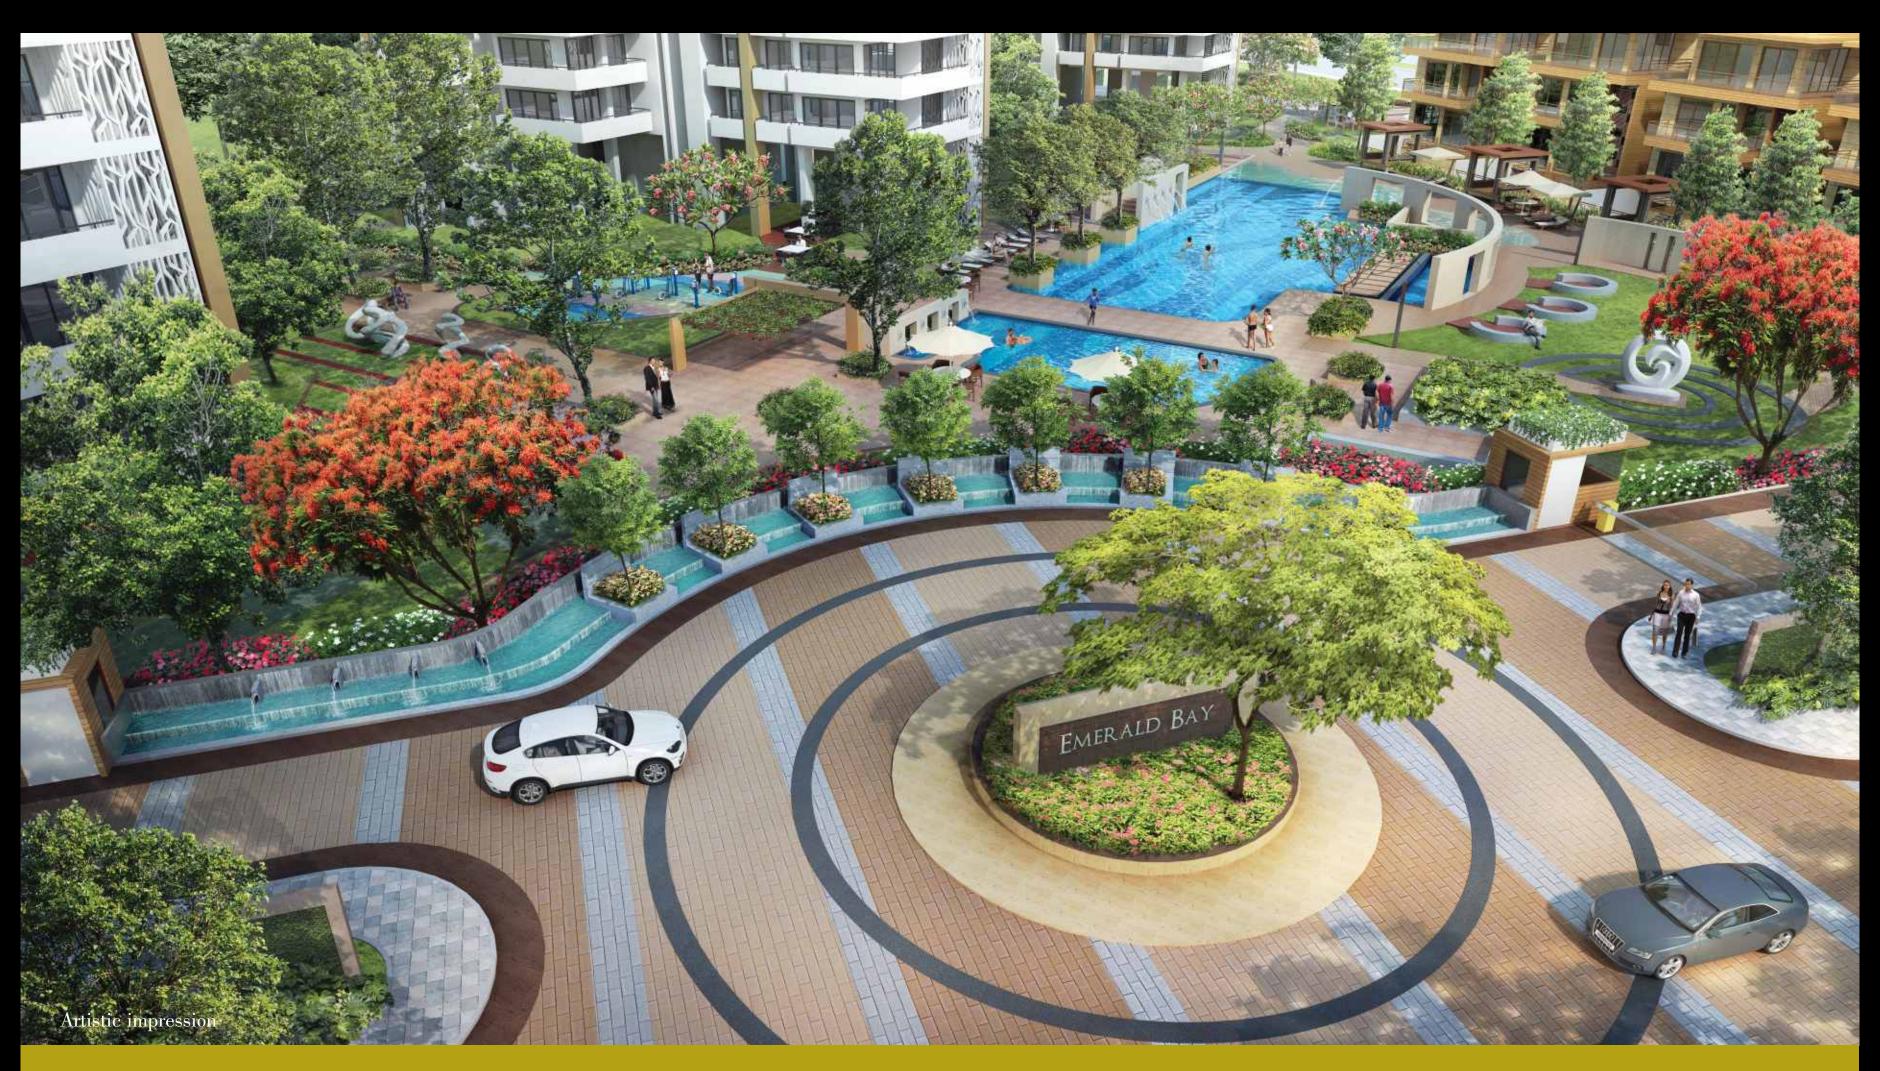

After the grand success of
Diplomatic Greens, Puri Constructions
presents Emerald Bay - an exclusive
development of signature apartments
and villas directly on the Dwarka
expressway.

With superior craftsmanship,
meticulous attention to detail,
soothing landscaping and extensive
zen gardens, Emerald Bay is a hidden
gem yet to be discovered.

# anaraner

Floral beds, trees and serene water bodies