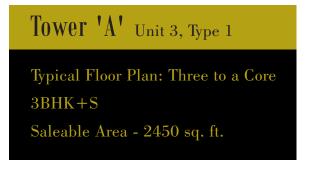

#### Tower 'A' Unit 1 & 2, Type 1

Typical Floor Plan: Three to a Core 3BHK+S

Saleable Area - 2450 sq. ft.