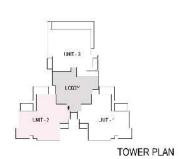

#### Tower 'A' Unit 1 & 2, Type 1

Typical Floor Plan: Three to a Core 3BHK+S

Saleable Area - 2450 sq. ft.

#### Tower 'B' Unit 1 & 2, Type 1

Typical Floor Plan: Three to a Core 2BHK

Saleable Area - 1550 sq. ft.

Typical Floor Plan: Three to a Core 2BHK+S

Saleable Area - 1700 sq. ft.