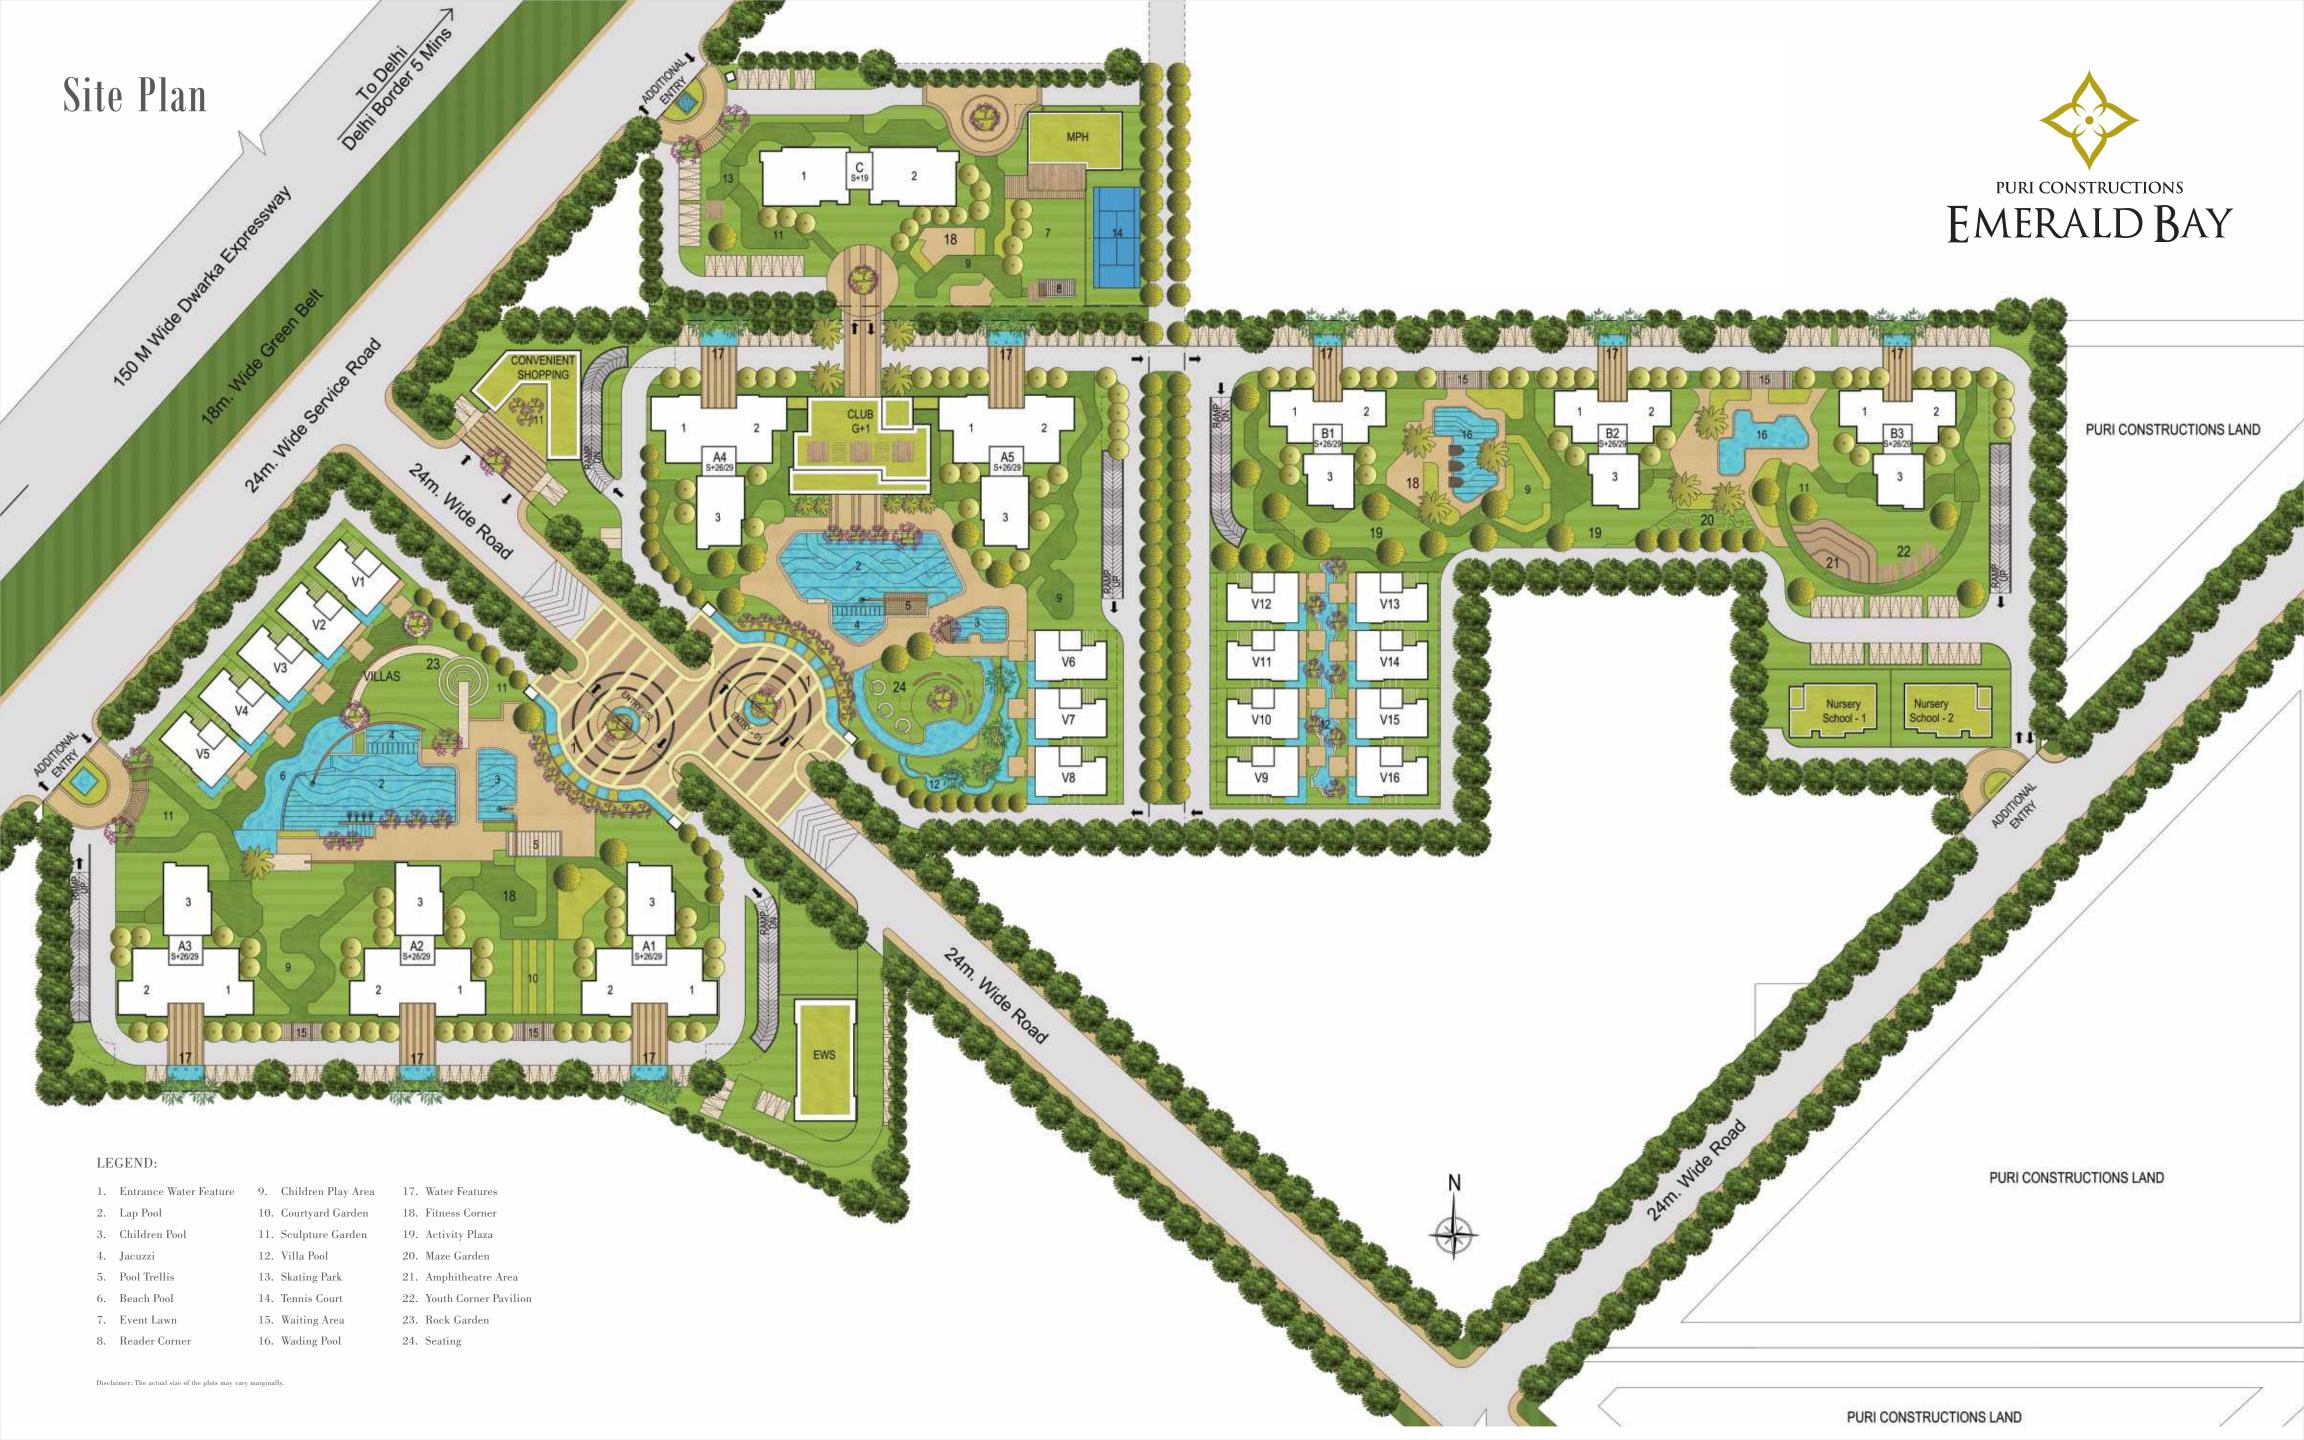

Airport          | 7 kms |
| Dwarka Metro Station | 7 kms |
| Vasant Vihar         | 9 kms |
| Vasant Kunj          | 9 kms |





# architecture





Abundant water features to welcome your arrival



Artistic impression of the Contemporary Villas at Emerald Bay



Artistic impression of the High Living at Emerald Bay



# anaraner





Floral beds, trees and serene water bodies





# features





Imported marble in the living room | VRV air-conditioned apartments | Maximum utilization of space



# dub houre





The state-of-art club house at The Pranayam by Puri Constructions is a testament to its attention to detail and aesthetics.





Actual photograph of The Pranayam club house



Actual photograph of The Pranayam club house



# the plans

SITE PLAN
FLOOR PLANS
SPECIFICATIONS



#### Tower 'A' Unit 1 & 2, Type 1

Typical Floor Plan: Three to a Core 3BHK+S

Saleable Area - 2450 sq. ft.











#### Tower 'B' Unit 1 & 2, Type 1

Typical Floor Plan: Three to a Core 2BHK

Saleable Area - 1550 sq. ft.













Typical Floor Plan: Three to a Core 2BHK+S

Saleable Area - 1700 sq. ft.









## Specifications

| AREAS                                  | FLOORS                                                                                                                                                       | WALLS                               | CEILING                                      | DOORS                                                           | WINDOW/GLAZING             | OTHERS