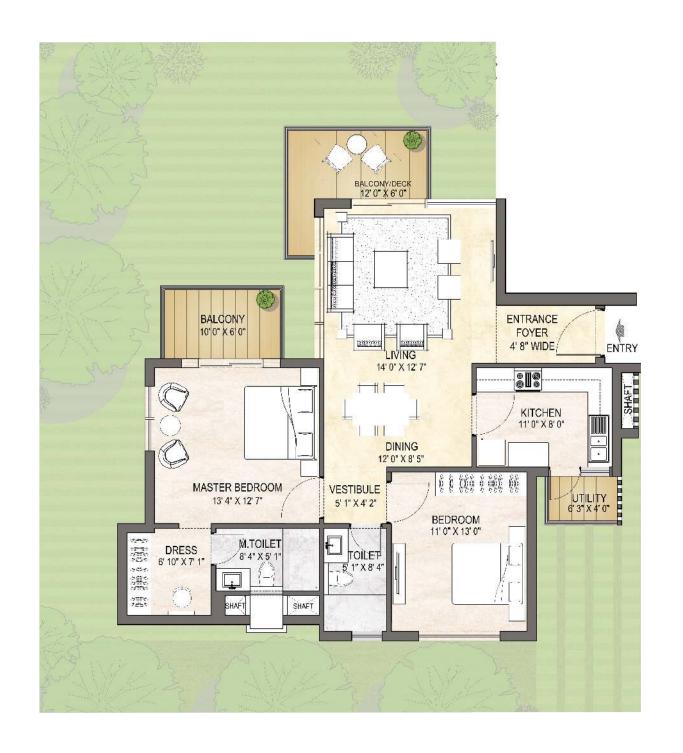

#### Tower 'B' Unit 1 & 2, Type 1

Typical Floor Plan: Three to a Core 2BHK

Saleable Area - 1550 sq. ft.

Typical Floor Plan: Three to a Core 2BHK+S

Saleable Area - 1700 sq. ft.