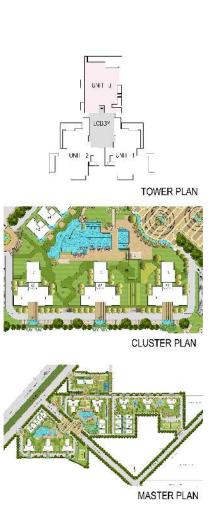

9 kms |





# architecture





Abundant water features to welcome your arrival



Artistic impression of the Contemporary Villas at Emerald Bay



Artistic impression of the High Living at Emerald Bay



# anaraner





Floral beds, trees and serene water bodies





# features





Imported marble in the living room | VRV air-conditioned apartments | Maximum utilization of space



# dub houre





The state-of-art club house at The Pranayam by Puri Constructions is a testament to its attention to detail and aesthetics.





Actual photograph of The Pranayam club house



Actual photograph of The Pranayam club house



# the plans

SITE PLAN
FLOOR PLANS
SPECIFICATIONS



#### Tower 'A' Unit 1 & 2, Type 1

Typical Floor Plan: Three to a Core 3BHK+S

Saleable Area - 2450 sq. ft.











#### Tower 'B' Unit 1 & 2, Type 1

Typical Floor Plan: Three to a Core 2BHK

Saleable Area - 1550 sq. ft.













Typical Floor Plan: Three to a Core 2BHK+S

Saleable Area - 1700 sq. ft.









## Specifications

| AREAS                                  | FLOORS                                                                                                                                                       | WALLS                               | CEILING                                      | DOORS                                                           | WINDOW/GLAZING             | OTHERS                                                                       | ELECTRICAL