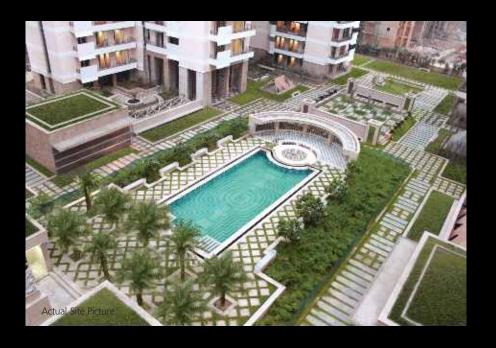

deavor

Construction business has been the core activity of Puri Constructions. With a legacy of more than 30 years, Puri Constructions has completed numerous projects ranging from steel plants, dams, luxury hotels and state owned institutions to new-age residential and commercial spaces.

Puri Constructions has always been associated with supreme quality and creates spaces with the best of features within record time. With more than 5 million sq.ft. of completed projects and 14 million sq.ft. of projects under development, the Company has noteworthy credentials.

The Palm Springs, Palm Springs Plaza, Pranayam,
Pratham, VIP Floors, Diplomatic Greens and 81
High Street are the projects that have set new
benchmarks in both design and execution.

#### The Pranayam, Faridabad

## Delivered









### The Palm Springs, Gurgaon

## Delivered









#### Other projects

### Under Construction



Diplomatic Greens, Gurgaon



81 High Street, Faridabad



VIP Floors, Faridabad



The Palm Spring Plaza, Gurgaon



The Pratham, Faridabad