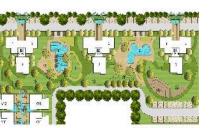

Bay



# anaraner





Floral beds, trees and serene water bodies





# features





Imported marble in the living room | VRV air-conditioned apartments | Maximum utilization of space



# dub houre





The state-of-art club house at The Pranayam by Puri Constructions is a testament to its attention to detail and aesthetics.





Actual photograph of The Pranayam club house



Actual photograph of The Pranayam club house



# the plans

SITE PLAN
FLOOR PLANS
SPECIFICATIONS



#### Tower 'A' Unit 1 & 2, Type 1

Typical Floor Plan: Three to a Core 3BHK+S

Saleable Area - 2450 sq. ft.











#### Tower 'B' Unit 1 & 2, Type 1

Typical Floor Plan: Three to a Core 2BHK

Saleable Area - 1550 sq. ft.













Typical Floor Plan: Three to a Core 2BHK+S

Saleable Area - 1700 sq. ft.









## Specifications

| AREAS                                  | FLOORS                                                                                                                                                       | WALLS                               | CEILING                                      | DOORS                                                           | WINDOW/GLAZING             | OTHERS                                                                       | ELECTRICAL                                                                                                                                      |  |
|----------------------------------------|-----------------------------------------------------------------------------------------------------------------------------