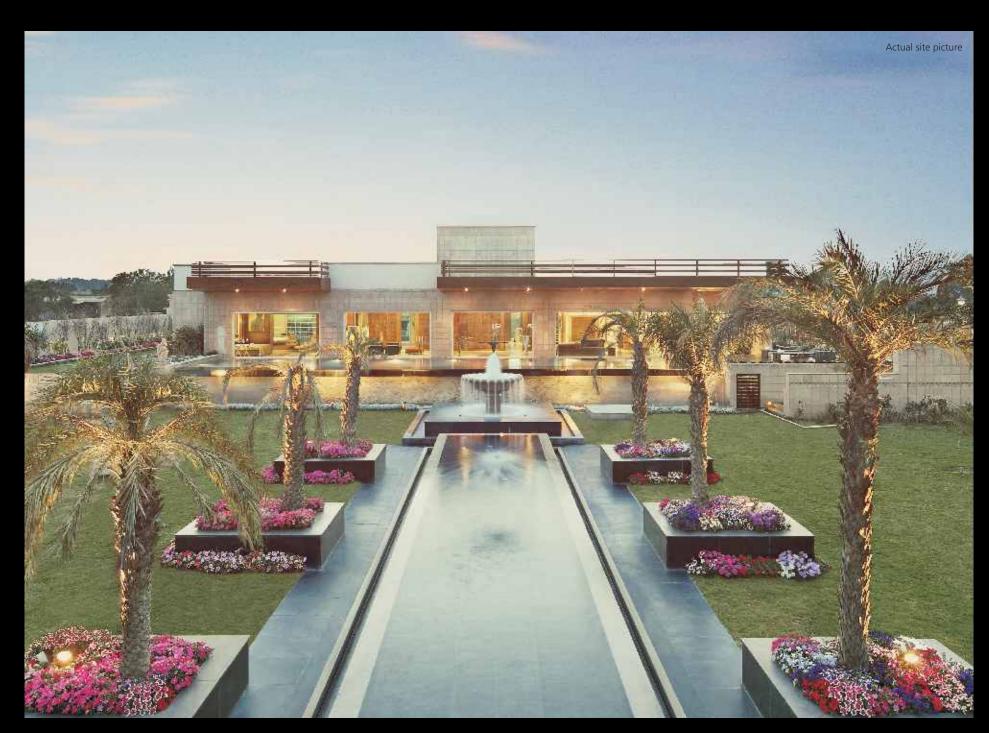

After the grand success of
Diplomatic Greens, Puri Constructions
presents Emerald Bay - an exclusive
development of signature apartments
and villas directly on the Dwarka
expressway.

With superior craftsmanship,
meticulous attention to detail,
soothing landscaping and extensive
zen gardens, Emerald Bay is a hidden
gem yet to be discovered.

Actual landscapes crafted by Puri Constructions

The 8 lane, 150 meter wide and 18 km long
Dwarka Expressway: the new Shangrila of Gurgaon

- / Welcome to an era of congestion free travel from Dwarka or Airport to Manesar via NH8, Gurgaon
- / Sectors along Dwarka Expressway when completed, will be planned, premium & contemporary as per the Gurgaon Master Plan-2021
- / Areas that fall in the periphery of this expressway are designed to become a posh destination and will compete with areas like Shanti Niketan and Vasant Vihar
- / Proposed Aerocity at The Hospitality District, IGI
  Airport is spread across 1.2 million sq. ft. and includes
  4000 star guest rooms
- / The planned commercial belt along with The Dwarka Expressway and coupled with its proximity to New Diplomatic Enclave is attracting top notch MNCs, international hospitality brands, retail and entertainment industry

# architecture

Abundant water features to welcome your arrival

Artistic impression of the Contemporary Villas at Emerald Bay

Artistic impression of the High Living at Emerald Bay

# anaraner

Floral beds, trees and serene water bodies