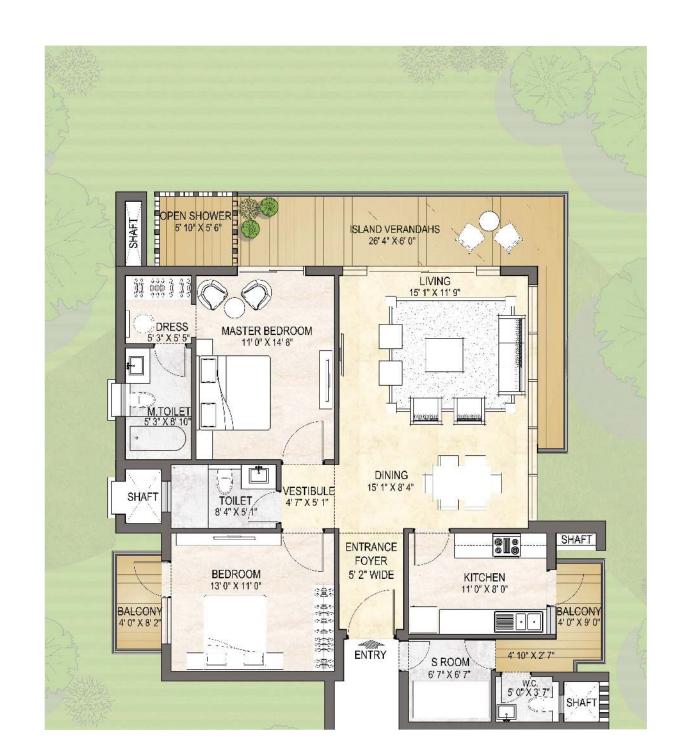

#### Tower 'A' Unit 1 & 2, Type 1

Typical Floor Plan: Three to a Core 3BHK+S

Saleable Area - 2450 sq. ft.

#### Tower 'B' Unit 1 & 2, Type 1

Typical Floor Plan: Three to a Core 2BHK

Saleable Area - 1550 sq. ft.

Typical Floor Plan: Three to a Core 2BHK+S

Saleable Area - 1700 sq. ft.