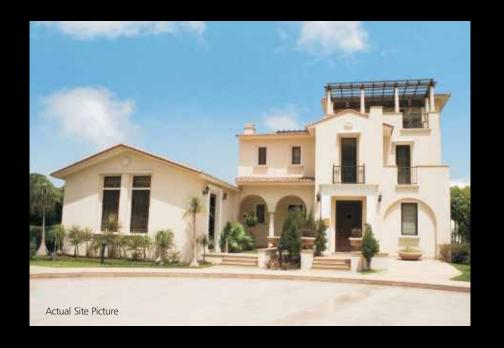

ity of Puri Constructions. With a legacy of more than 30 years, Puri Constructions has completed numerous projects ranging from steel plants, dams, luxury hotels and state owned institutions to new-age residential and commercial spaces.

Puri Constructions has always been associated with supreme quality and creates spaces with the best of features within record time. With more than 5 million sq.ft. of completed projects and 14 million sq.ft. of projects under development, the Company has noteworthy credentials.

The Palm Springs, Palm Springs Plaza, Pranayam,
Pratham, VIP Floors, Diplomatic Greens and 81
High Street are the projects that have set new
benchmarks in both design and execution.

#### The Pranayam, Faridabad

## Delivered









### The Palm Springs, Gurgaon

## Delivered









#### Other projects

### Under Construction



Diplomatic Greens, Gurgaon



81 High Street, Faridabad



VIP Floors, Faridabad



The Palm Spring Plaza, Gurgaon



The Pratham, Faridabad