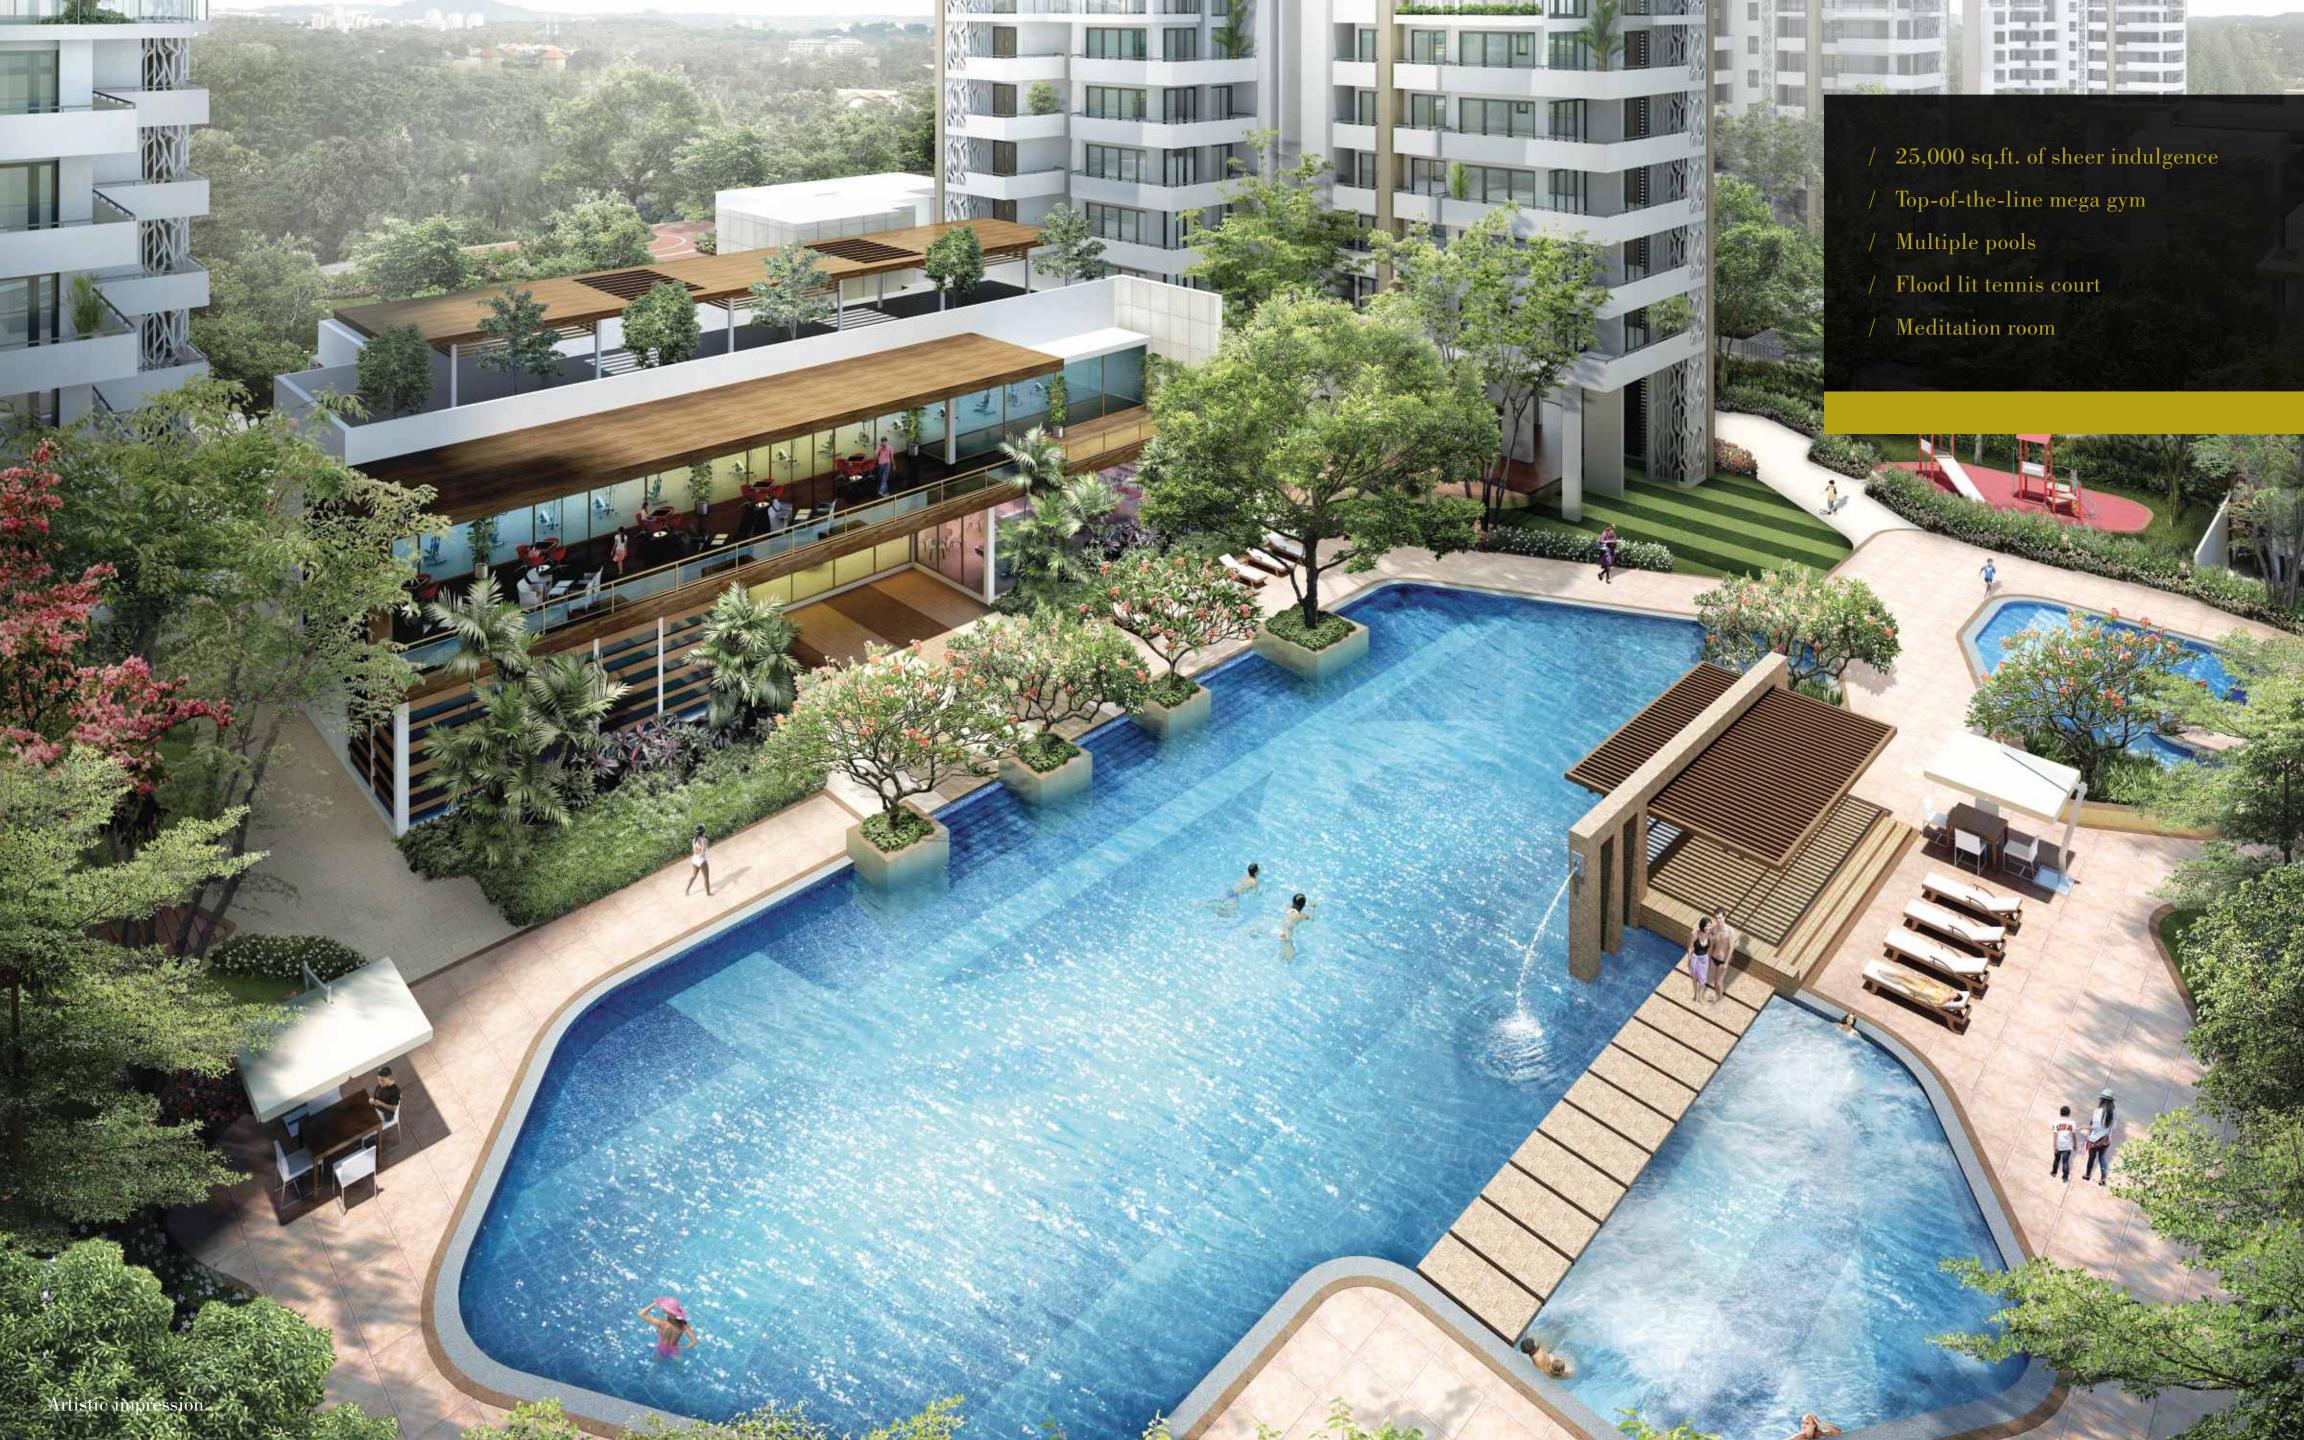

# anaraner

Floral beds, trees and serene water bodies

## Specifications

| AREAS                                  | FLOORS                                                                                                                                                       | WALLS                               | CEILING                                      | DOORS                                                           | WINDOW/GLAZING             | OTHERS                                                                       | ELECTRICAL                                                                                                                                      |  |
|----------------------------------------|--------------------------------------------------------------------------------------------------------------------------------------------------------------|-------------------------------------|----------------------------------------------|-----------------------------------------------------------------|----------------------------|------------------------------------------------------------------------------|-------------------------------------------------------------------------------------------------------------------------------------------------|--|
| LIVING ROOM/<br>DINING ROOM/<br>LOUNGE | Imported Marble/<br>Stone                                                                                                                                    | Acrylic Emulsion Paint              | Acrylic Emulsion Paint                       | Hardwood Door Frames<br>with Polish Solid Wood<br>Panelled Door | UPVC/<br>Aluminium Windows | VRV Air-Conditioning                                                         | Copper Electrical Wiring in Concealed Conduits and MCB and Fibre Optics for Telephone, Internet, I.P. TV Connection & Premium Modular Switches. |  |
| MASTER<br>BEDROOM                      | Imported Marble/<br>Stone                                                                                                                                    | Acrylic Emulsion Paint              | Acrylic Emulsion Paint                       | Hardwood Door Frames<br>With Paint Finish<br>Flush Doors        | UPVC/<br>Aluminium Windows | VRV Air-Conditioning                                                         | Copper Electrical Wiring in Concealed Conduits and MCB and Fibre Optics for Telephone, Internet, & I.P. TV Connection.                          |  |
| OTHER ROOMS                            | Laminate Wooden<br>Flooring                                                                                                                                  | Acrylic Emulsion Paint              | Acrylic Emulsion Paint                       | Hardwood Door Frames<br>With Paint Finish<br>Flush Doors        | UPVC/<br>Aluminium Windows | VRV Air-Conditioning                                                         | Copper Electrical Wiring in Concealed Conduits and MCB and Fibre Optics for Telephone, Internet, & I.P. TV Connection.                          |  |
| KITCHEN                                | Imported Marble/<br>Stone                                                                                                                                    | Tiles and Acrylic<br>Emulsion Paint | Acrylic Emulsion Paint                       | Hardwood Frames<br>With Painted Flush Doors                     | UPVC/<br>Aluminium Windows | Modular Kitchen<br>with Hob and Chimney                                      | Copper Electrical Wiring in Concealed Conduits & MCB                                                                                            |  |
| BALCONIES/<br>TERRACE                  | Anti-Skid Tiles                                                                                                                                              | Weather Proof Paint                 | Weather Proof Paint                          | UPVC/<br>Aluminium Windows                                      | UPVC/<br>Aluminium Windows |                                                                              | Copper Electrical Wiring in Concealed Conduits and MCB.                                                                                         |  |
| BATHROOMS                              | Vitrified Tiles                                                                                                                                              | Ceramic Tiles/Paint                 | False Ceiling with<br>Acrylic Emulsion Paint | Hardwood Frames with<br>Painted Flush Door                      | UPVC/<br>Aluminium Windows | Kohler/Grohe/Equivalent<br>Quality Chinaware, CP<br>Fittings, Marble Counter | Copper Electrical Wiring in Concealed Conduits and MCB.                                                                                         |  |
| S. ROOM/ UTILITY<br>ROOM               | Tiles                                                                                                                                                        | OBD                                 | OBD                                          | Hardwood Frames with<br>Painted Flush Door                      | UPVC/<br>Aluminium Windows | Tiles and Fittings                                                           | Copper Electrical Wiring in Concealed Conduits and MCB.                                                                                         |  |
| W.C.                                   | Tiles                                                                                                                                                        | OBD                                 | OBD                                          | Hardwood Frames with<br>Painted Flush Door                      | UPVC/<br>Aluminium Windows | Tiles and Chinaware<br>and CP Fittings                                       | Copper Electrical Wiring in Concealed Conduits and MCB.                                                                                         |  |
| SECURITY                               | CCTVs In Basements And Main Entrance Lobby For Surveillance. Video Door Phone                                                                                |                                     |                                              |                                                                 |                            |                                                                              |                                                                                                                                                 |  |
| FACILITIES                             | Club House With Multiple Swimming Pools, Unisex Gym, Multi-Purpose Hall, Coffee Bar, Table Tennis and Billiards Room, Extensive Landscapes and Water Bodies. |                                     |                                              |                                                                 |                            |                                                                              |                                                                                                                                                 |  |