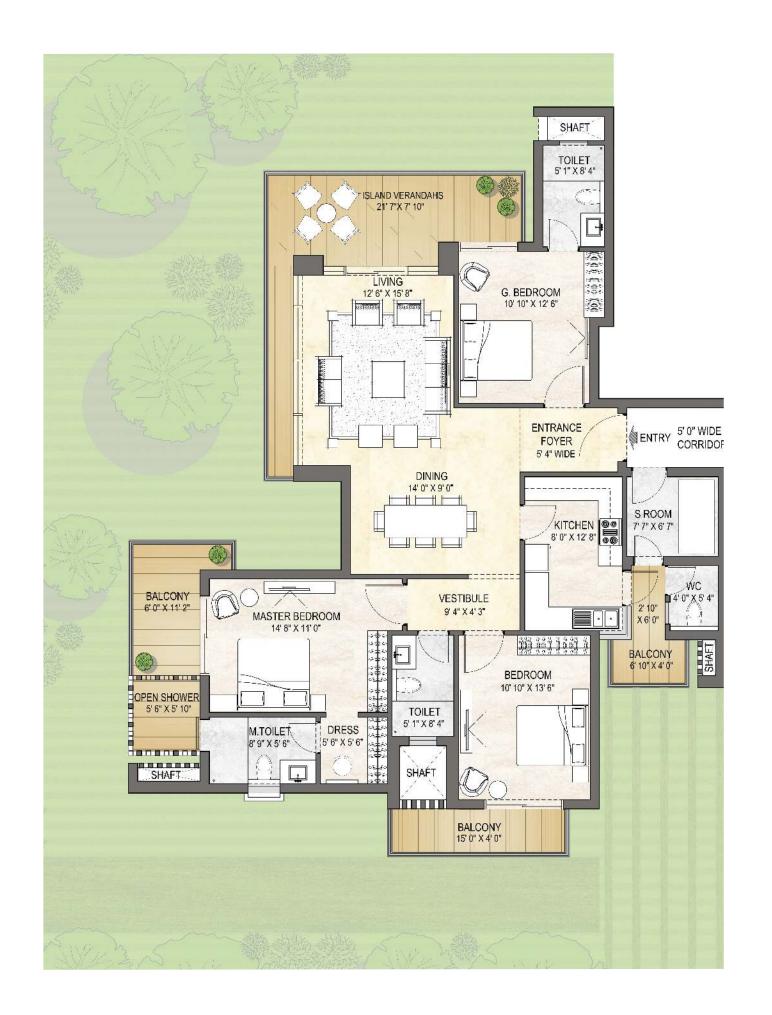

#### Tower 'A' Unit 1 & 2, Type 1

Typical Floor Plan: Three to a Core 3BHK+S

Saleable Area - 2450 sq. ft.

#### Tower 'B' Unit 1 & 2, Type 1

Typical Floor Plan: Three to a Core 2BHK

Saleable Area - 1550 sq. ft.

Typical Floor Plan: Three to a Core 2BHK+S

Saleable Area - 1700 sq. ft.