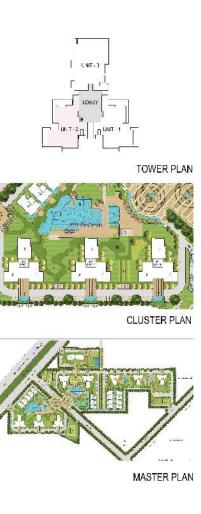

| 9 kms |





# architecture





Abundant water features to welcome your arrival



Artistic impression of the Contemporary Villas at Emerald Bay



Artistic impression of the High Living at Emerald Bay



# anaraner





Floral beds, trees and serene water bodies





# features





Imported marble in the living room | VRV air-conditioned apartments | Maximum utilization of space



# dub houre





The state-of-art club house at The Pranayam by Puri Constructions is a testament to its attention to detail and aesthetics.





Actual photograph of The Pranayam club house



Actual photograph of The Pranayam club house



# the plans

SITE PLAN
FLOOR PLANS
SPECIFICATIONS



#### Tower 'A' Unit 1 & 2, Type 1

Typical Floor Plan: Three to a Core 3BHK+S

Saleable Area - 2450 sq. ft.











#### Tower 'B' Unit 1 & 2, Type 1

Typical Floor Plan: Three to a Core 2BHK

Saleable Area - 1550 sq. ft.













Typical Floor Plan: Three to a Core 2BHK+S

Saleable Area - 1700 sq. ft.









## Specifications

| AREAS                                  | FLOORS                                                                                                                                                       | WALLS                               | CEILING                                      | DOORS                                                           | WINDOW/GLAZING             | OTHERS                                                                       | ELECTRICAL