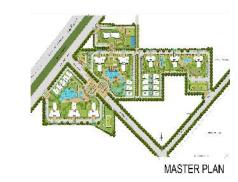

y



# anaraner





Floral beds, trees and serene water bodies





# features





Imported marble in the living room | VRV air-conditioned apartments | Maximum utilization of space



# dub houre





The state-of-art club house at The Pranayam by Puri Constructions is a testament to its attention to detail and aesthetics.





Actual photograph of The Pranayam club house



Actual photograph of The Pranayam club house



# the plans

SITE PLAN
FLOOR PLANS
SPECIFICATIONS



#### Tower 'A' Unit 1 & 2, Type 1

Typical Floor Plan: Three to a Core 3BHK+S

Saleable Area - 2450 sq. ft.











#### Tower 'B' Unit 1 & 2, Type 1

Typical Floor Plan: Three to a Core 2BHK

Saleable Area - 1550 sq. ft.













Typical Floor Plan: Three to a Core 2BHK+S

Saleable Area - 1700 sq. ft.









## Specifications

| AREAS                                  | FLOORS                                                                                                                                                       | WALLS                               | CEILING                                      | DOORS                                                           | WINDOW/GLAZING             | OTHERS                                                                       | ELECTRICAL                                                                                                                                      |  |
|----------------------------------------|-------------------------------------------------------------------------------------------------------------------------------